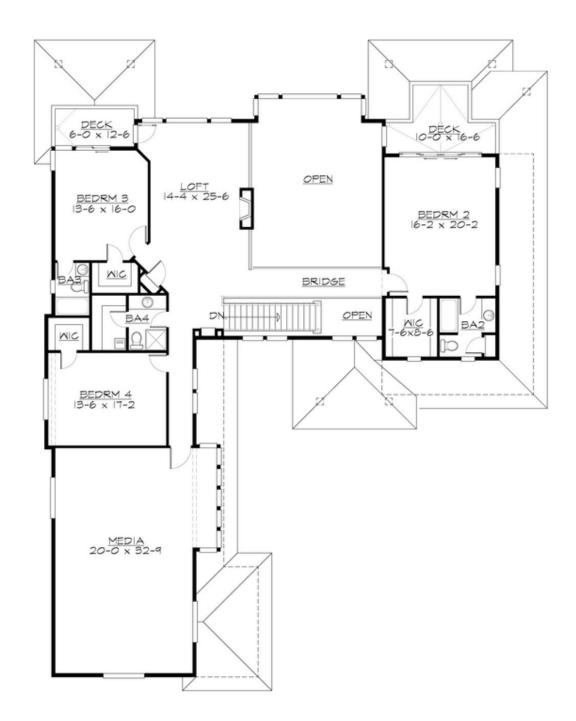

# **UPPER FLOOR**

## **Area Summary**

Total Area: 5064 sq. ft.
Main Floor: 2510 sq. ft.
Upper Floor: 2554 sq. ft.
Garage Floor: 1079 sq. ft.