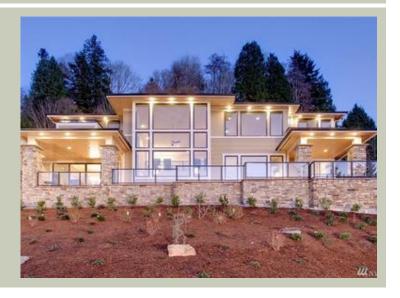

Total Area: 5064 sq. ft. Garage Area: 1079 sq. ft. Garage Area: 1079 sq. ft. Garage Size: 3

Garage Size: 3
Stories: 2
Bedrooms: 4
Full Baths: 4
Half Baths: 1
Width: 70'-0"
Depth: 98'-0"
Height: 23'-3"
Foundation: Crawl Space



# **MAIN FLOOR**



# **UPPER FLOOR**



# **PLAN DETAILS**

## **Area Summary**

Total Area: 5064 sq. ft.
Main Floor: 2510 sq. ft.
Upper Floor: 2554 sq. ft.
Garage Floor: 1079 sq. ft.

# **General Information**

 Stories:
 2

 Width:
 70'-0"

 Depth:
 98'-0"

 Height:
 23'-3"

# **Architectural Style**

Contemporary Modern Prarie

#### **Number of Rooms**

Bedrooms: 4
Full Baths: 4
Half Baths: 1

#### **Garage**

Garage Size: 3
Garage Door Location: Side

#### **Roof Pitches**

Primary: 3:12

#### Wall Heights

Main: 10'-0" Upper: 9'-0"

# **Foundation Type**

Crawl Space

# **Roof Framing**

Trusses

#### Floor Load

Live (lbs): 40 PSF Dead (lbs): 10 PSF

#### **Roof Load**

Live (lbs): 25 PSF Dead (lbs): 15 PSF Wind: 85 MPH

### **Design Features**

- Bonus Space @ Upper Floor
- Front