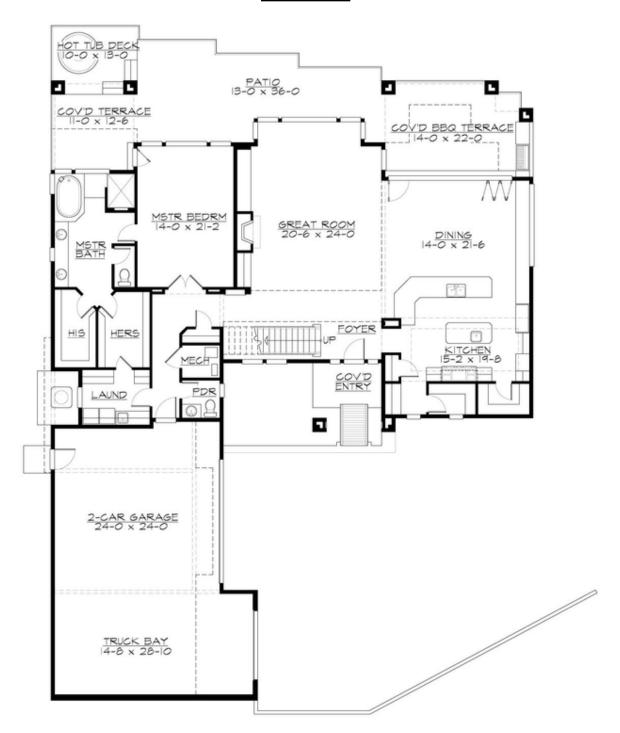

# **MAIN FLOOR**

## **Area Summary**

Total Area: 5064 sq. ft.
Main Floor: 2510 sq. ft.
Upper Floor: 2554 sq. ft.
Garage Floor: 1079 sq. ft.