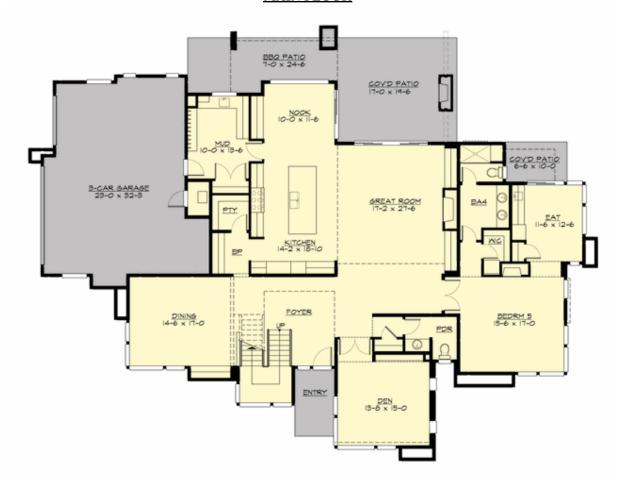

## **MAIN FLOOR**

## **Area Summary**

Total Area: 5993 sq. ft.
Main Floor: 2919 sq. ft.
Upper Floor: 3074 sq. ft.
Garage Floor: 783 sq. ft.

#### **Number of Rooms**

Bedrooms: 5
Full Baths: 4
Half Baths: 2

#### **Garage**

Garage Size: 3
Garage Door Location: Side

#### **Design Features**

- Bonus Space @ Upper Floor
- Den/Office
- Front and Rear Porch
- Great Room
- Laundry Room @ Upper Floor
- Master Bedroom @ Upper Floor Rear
- Wide Lot