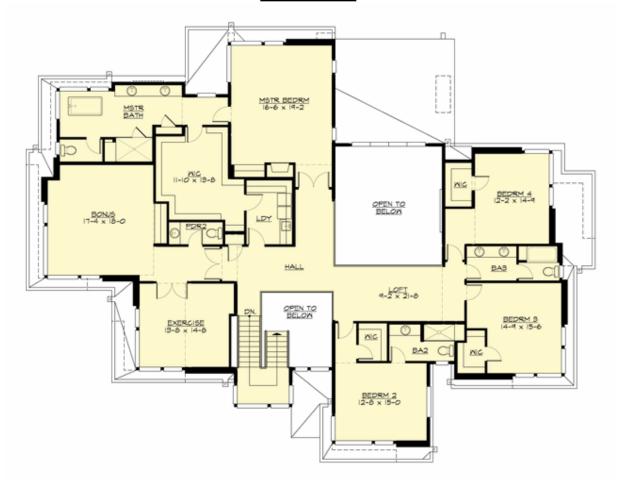

## **UPPER FLOOR**

## **Area Summary**

Total Area: 5993 sq. ft.
Main Floor: 2919 sq. ft.
Upper Floor: 3074 sq. ft.
Garage Floor: 783 sq. ft.

#### **Number of Rooms**

Bedrooms: 5
Full Baths: 4
Half Baths: 2

#### **Design Features**

- Bonus Space @ Upper Floor
- Den/Office
- Front and Rear Porch
- Great Room
- Laundry Room @ Upper Floor
- Master Bedroom @ Upper Floor Rear
- Wide Lot