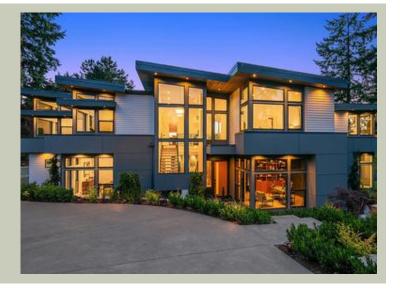

Total Area: 5993 sq. ft. Garage Area: 783 sq. ft. Garage Area: 783 sq. ft. Garage Size: 3

Stories: Bedrooms: Full Baths: Half Baths: Width: Depth: Height:

93'-0" 71'-0" 25'-6" Foundation: Crawl Space



## **MAIN FLOOR**



## **UPPER FLOOR**



## **PLAN DETAILS**

## **Area Summary**

Total Area: 5993 sq. ft.
Main Floor: 2919 sq. ft.
Upper Floor: 3074 sq. ft.
Garage Floor: 783 sq. ft.

## **General Information**

 Stories:
 2

 Width:
 93'-0"

 Depth:
 71'-0"

 Height:
 25'-6"

## **Architectural Style**

Contemporary Modern Prarie

#### **Number of Rooms**

Bedrooms: 5
Full Baths: 4
Half Baths: 2

#### **Garage**

Garage Size: 3
Garage Door Location: Side

#### **Roof Pitches**

Primary: 1:12

#### Wall Heights

Main: 10'-0" Upper: 9'-0"

## **Foundation Type**

Crawl Space

## **Roof Framing**

Stick

#### Floor Load

Live (lbs): 40 PSF Dead (lbs): 10 PSF

#### **Roof Load**

Live (lbs): 25 PSF Dead (lbs): 15 PSF Wind: 85 MPH

#### **Design Features**

- Bonus Space @ Upper Floor
-