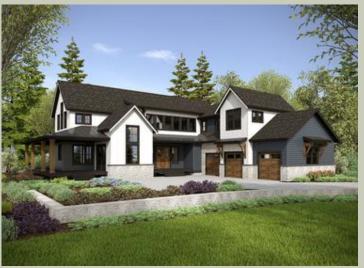

IRIS - PLAN M5156

| Total Area:  | 5156 sq. ft.       |
|--------------|--------------------|
| Garage Area: | 896 sq. ft.        |
| Garage Area: | 896 sq. ft.        |
| Garage Size: | 3                  |
| Stories:     | 2                  |
| Bedrooms:    | 4                  |
| Full Baths:  | 4                  |
| Half Baths:  | 1                  |
| Width:       | 80'-0"             |
| Depth:       | 82'-0"             |
| Height:      | 30'-6"             |
| Foundation:  | <b>Crawl Space</b> |
|              |                    |

## Architectural Style

Contemporary Country Farmhouse