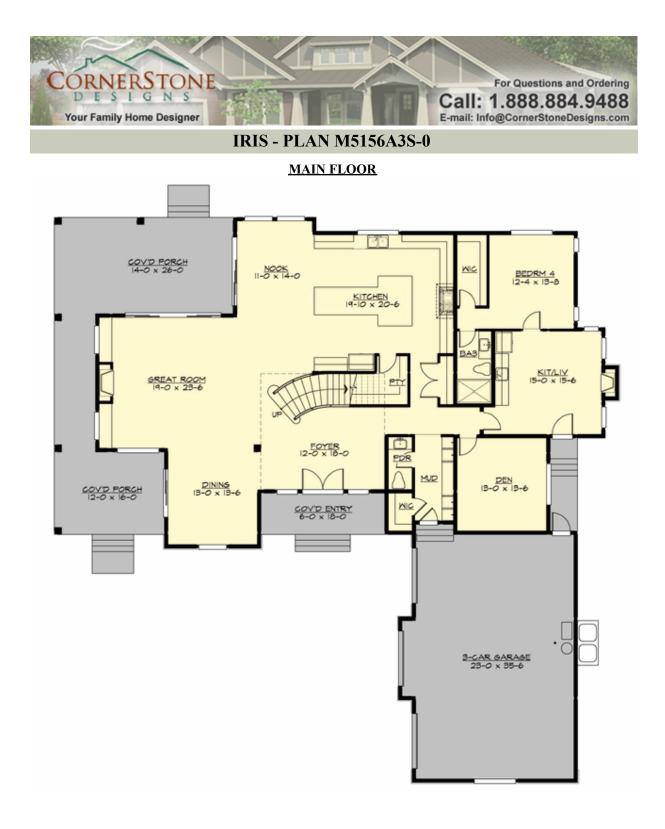

## IRIS - PLAN M5156A3S-0

**COPYRIGHT NOTICE:** It is illegal to build this plan without a legally obtained set of prints. It is illegal to copy or redraw these plans. Violation of U.S. Copyright Laws are punishable with fines up to \$150,000. After the purchase of plans, changes may be made by a qualified professional.

## IRIS - PLAN M5156A3S-0

## Area Summary

| Total Area:   | 5156 sq. ft. |
|---------------|--------------|
| Main Floor:   | 2664 sq. ft. |
| Upper Floor:  | 2492 sq. ft. |
| Garage Floor: | 896 sq. ft.  |

#### **Design Features**

- Bonus Space @ Main Floor & Upper Floor
- Den/Office
- Great Room
- Laundry Room @ Upper Floor
- Master Bedroom @ Upper Floor Front
- Wide Lot
- Wrap-Around Porch

**COPYRIGHT NOTICE:** It is illegal to build this plan without a legally obtained set of prints. It is illegal to copy or redraw these plans. Violation of U.S. Copyright Laws are punishable with fines up to \$150,000. After the purchase of plans, changes may be made by a qualified professional.