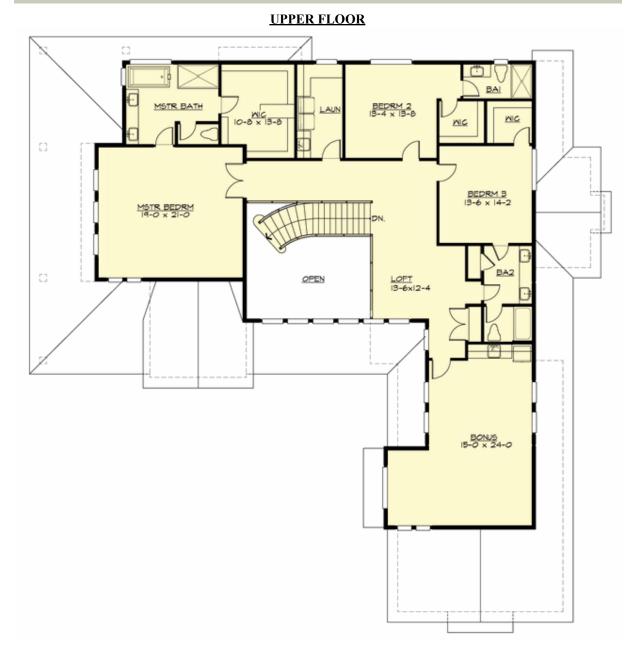

## Area Summary

| Total Area:   | 5156 sq. ft. |
|---------------|--------------|
| Main Floor:   | 2664 sq. ft. |
| Upper Floor:  | 2492 sq. ft. |
| Garage Floor: | 896 sq. ft.  |

#### **Design Features**

- Bonus Space @ Main Floor & Upper Floor
- Den/Office
- Great Room
- Laundry Room @ Upper Floor
- Master Bedroom @ Upper Floor Front
- Wide Lot
- Wrap-Around Porch

**COPYRIGHT NOTICE:** It is illegal to build this plan without a legally obtained set of prints. It is illegal to copy or redraw these plans. Violation of U.S. Copyright Laws are punishable with fines up to \$150,000. After the purchase of plans, changes may be made by a qualified professional.