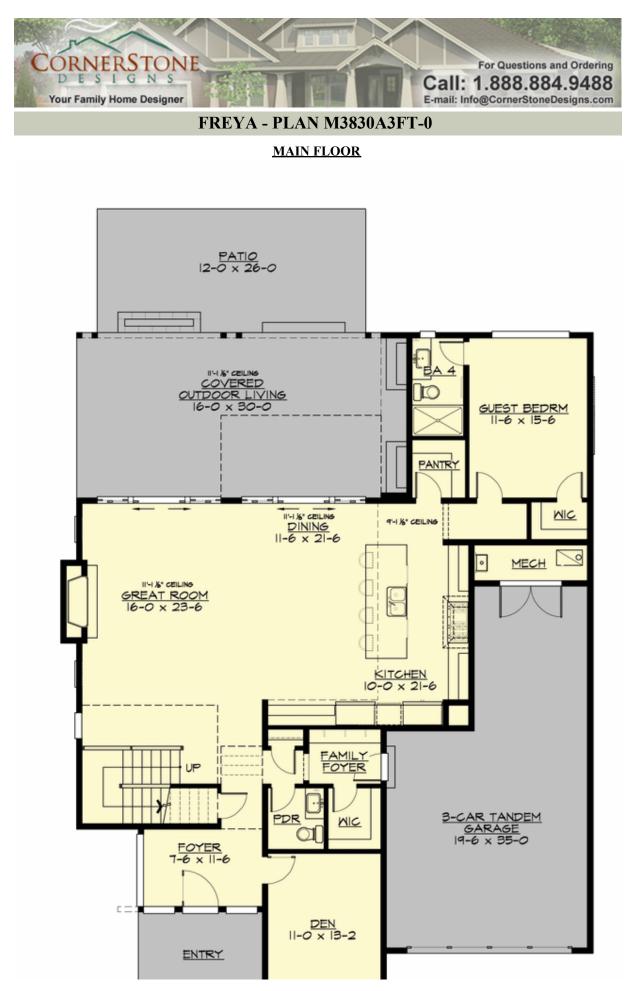

## FREYA - PLAN M3830A3FT-0

## Area Summary

| Total Area:   | 3828 sq. ft. |
|---------------|--------------|
| Main Floor:   | 1755 sq. ft. |
| Upper Floor:  | 2073 sq. ft. |
| Garage Floor: | 679 sq. ft.  |

#### **Design Features**

- Bonus Space @ Upper Floor
- Den/Office
- Front and Rear Porch
- Great Room
- Laundry Room @ Upper Floor
- Master Bedroom @ Upper Floor Rear
- Narrow Lot
- View Lot Rear