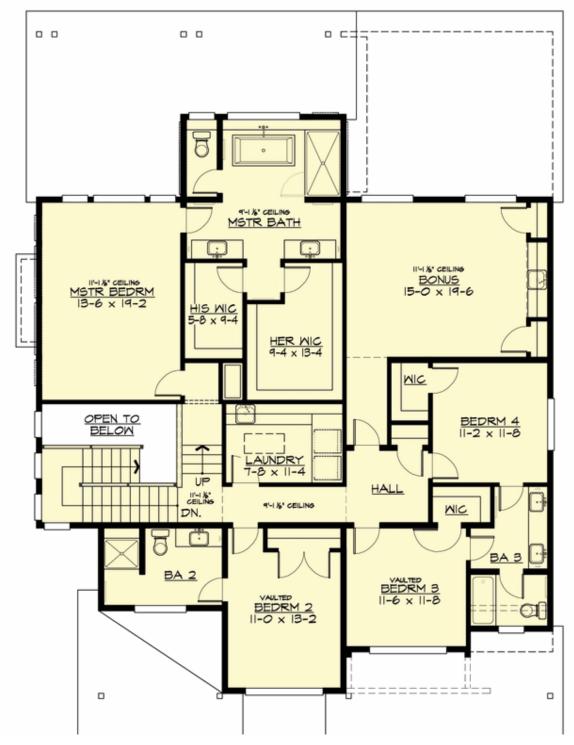

# FREYA - PLAN M3830A3FT-0

**UPPER FLOOR** 

**COPYRIGHT NOTICE:** It is illegal to build this plan without a legally obtained set of prints. It is illegal to copy or redraw these plans. Violation of U.S. Copyright Laws are punishable with fines up to \$150,000. After the purchase of plans, changes may be made by a qualified professional.

## Area Summary

| Total Area:   | 3828 sq. ft. |
|---------------|--------------|
| Main Floor:   | 1755 sq. ft. |
| Upper Floor:  | 2073 sq. ft. |
| Garage Floor: | 679 sq. ft.  |

#### **Design Features**

- Bonus Space @ Upper Floor
- Den/Office
- Front and Rear Porch
- Great Room
- Laundry Room @ Upper Floor
- Master Bedroom @ Upper Floor Rear
- Narrow Lot
- View Lot Rear