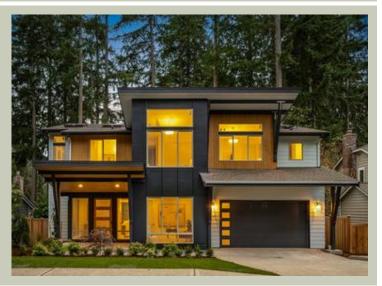

Total Area:3828 sq. ft.Garage Area:679 sq. ft.Garage Area:679 sq. ft.Garage Size:3Stories:2Bedrooms:5Full Baths:4Half Baths:1Width:50'-0"Depth:65'-0"Height:27'-6"Foundation:Crawl Space





**COPYRIGHT NOTICE:** It is illegal to build this plan without a legally obtained set of prints. It is illegal to copy or redraw these plans. Violation of U.S. Copyright Laws are punishable with fines up to \$150,000. After the purchase of plans, changes may be made by a qualified professional.





# FREYA - PLAN M3830A3FT-0

**UPPER FLOOR** 



**COPYRIGHT NOTICE:** It is illegal to build this plan without a legally obtained set of prints. It is illegal to copy or redraw these plans. Violation of U.S. Copyright Laws are punishable with fines up to \$150,000. After the purchase of plans, changes may be made by a qualified professional.



## FREYA - PLAN M3830A3FT-0

# PLAN DETAILS

## Area Summary

| Total Area:   | 3828 sq. ft. |
|---------------|--------------|
| Main Floor:   | 17