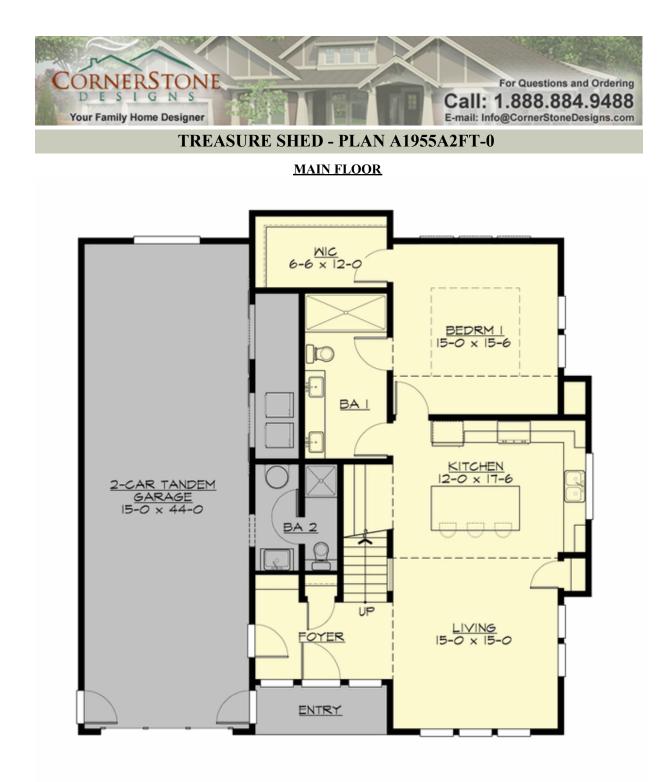

## Area Summary

| Total Area:   | 1955 sq. ft. |
|---------------|--------------|
| Main Floor:   | 1280 sq. ft. |
| Upper Floor:  | 675 sq. ft.  |
| Garage Floor: | 720 sq. ft.  |

#### Number of Rooms

| Bedrooms:   | 1 |
|-------------|---|
| Full Baths: | 2 |

#### **Garage**

| Garage Size:          | 2      |
|-----------------------|--------|
| Garage Door Location: | Front  |
| Garage Type:          | Tandem |

## **Design Features**

- Affordable Plan
- Bonus Space @ Upper Floor
- Great Room
- Laundry Room @ Main Floor
- Master Bedroom @ Main Floor Rear
- Small Plan

COPYRIGHT NOTICE: It is illegal to build this plan without a legally obtained set of prints. It is illegal to copy or redraw these plans. Violation of U.S. Copyright Laws are punishable with fines up to \$150,000. After the purchase of plans, changes may be made by a qualified professional.