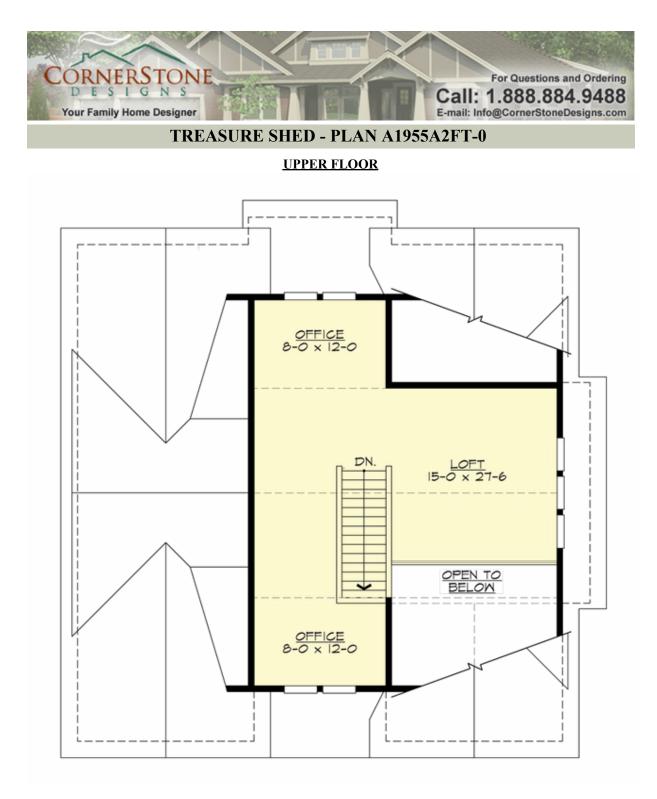

## Area Summary

| Total Area:   | 1955 sq. ft. |
|---------------|--------------|
| Main Floor:   | 1280 sq. ft. |
| Upper Floor:  | 675 sq. ft.  |
| Garage Floor: | 720 sq. ft.  |

## **Design Features**

- Affordable Plan
- Bonus Space @ Upper Floor
- Great Room
- Laundry Room @ Main Floor
- Master Bedroom @ Main Floor Rear
- Small Plan

COPYRIGHT NOTICE: It is illegal to build this plan without a legally obtained set of prints. It is illegal to copy or redraw these plans. Violation of U.S. Copyright Laws are punishable with fines up to \$150,000. After the purchase of plans, changes may be made by a qualified professional.