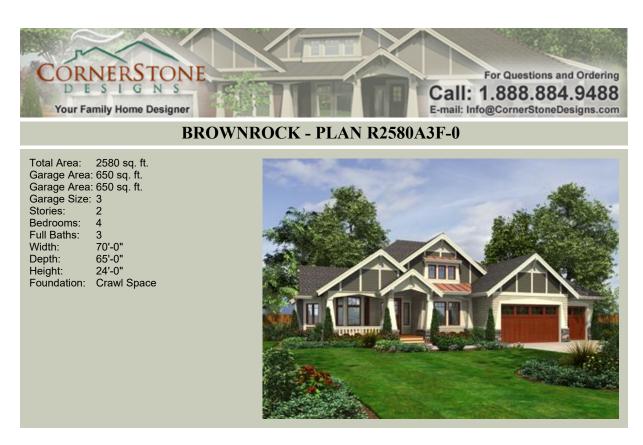

# Arts-and-Crafts Elegance Wraps a Dynamic Layout. Don't be fooled by the romantic facade, this plan means business! Its classy composition

Don't be fooled by the romantic facade, this plan means business! Its classy composition of gables, tapered columns, brackets and arched trim understate the Brownrock's efficient impact. The welcoming front porch entry ushers you into a grandly spacious vaulted great room, island kitchen and well-lit nook, which open onto a large vaulted BBQ porch, perfect for outdoor living. A flexible front room can double as a formal dining or den. The bedroom wing contains a deluxe master suite with five-fixture bath and walk-in closet, two secondary bedrooms, a bath and a laundry room. Upstairs is a large bonus room, a fourth bedroom, and a third full bath. The Brownrock - a dynamic family home.

## Area Summary

| Total Area:   | 2580 sq. ft. |
|---------------|--------------|
| Main Floor:   | 1931 sq. ft. |
| Upper Floor:  | 649 sq. ft.  |
| Garage Floor: | 650 sq. ft.  |

#### **General Information**

| Stories: | 2      |
|----------|--------|
| Width:   | 70'-0" |
| Depth:   | 65'-0" |
| Height:  | 24'-0" |

## Number of Rooms

| Bedrooms:   | 4 |
|-------------|---|
| Full Baths: | 3 |

#### **Garage**

| Garage Size:          | 3     |
|-----------------------|-------|
| Garage Door Location: | Front |

### **Foundation Type** Crawl Space