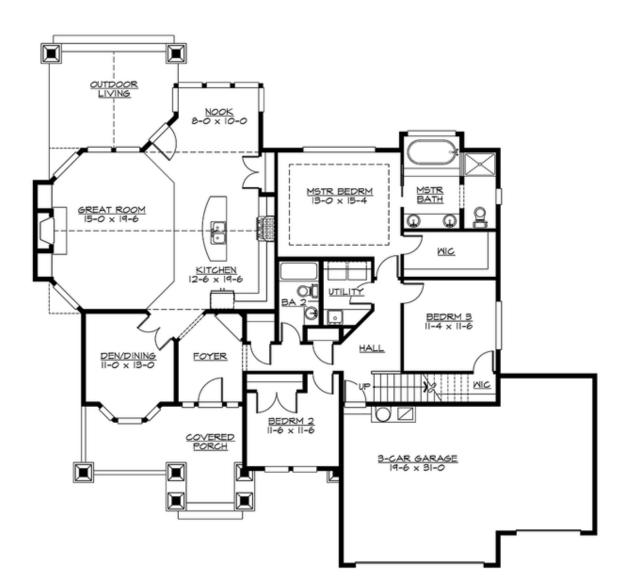

# **BROWNROCK - PLAN R2580A3F-0**

MAIN FLOOR

**COPYRIGHT NOTICE:** It is illegal to build this plan without a legally obtained set of prints. It is illegal to copy or redraw these plans. Violation of U.S. Copyright Laws are punishable with fines up to \$150,000. After the purchase of plans, changes may be made by a qualified professional.

# Arts-and-Crafts Elegance Wraps a Dynamic Layout. Don't be fooled by the romantic facade, this plan means business! Its classy composition

Don't be fooled by the romantic facade, this plan means business! Its classy composition of gables, tapered columns, brackets and arched trim understate the Brownrock's efficient impact. The welcoming front porch entry ushers you into a grandly spacious vaulted great room, island kitchen and well-lit nook, which open onto a large vaulted BBQ porch, perfect for outdoor living. A flexible front room can double as a formal dining or den. The bedroom wing contains a deluxe master suite with five-fixture bath and walk-in closet, two secondary bedrooms, a bath and a laundry room. Upstairs is a large bonus room, a fourth bedroom, and a third full bath. The Brownrock - a dynamic family home.