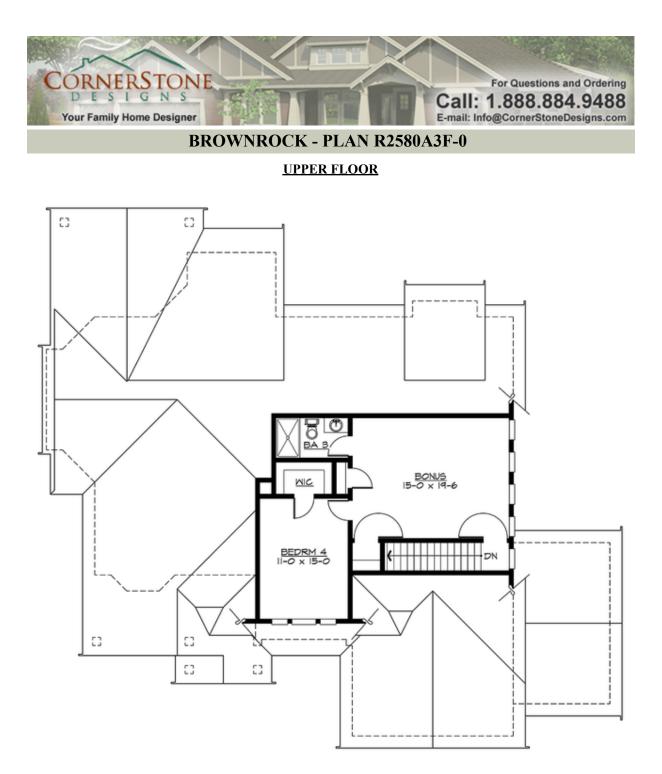

## **BROWNROCK - PLAN R2580A3F-0**

# Arts-and-Crafts Elegance Wraps a Dynamic Layout. Don't be fooled by the romantic facade, this plan means business! Its classy composition

Don't be fooled by the romantic facade, this plan means business! Its classy composition of gables, tapered columns, brackets and arched trim understate the Brownrock's efficient impact. The welcoming front porch entry ushers you into a grandly spacious vaulted great room, island kitchen and well-lit nook, which open onto a large vaulted BBQ porch, perfect for outdoor living. A flexible front room can double as a formal dining or den. The bedroom wing contains a deluxe master suite with five-fixture bath and walk-in closet, two secondary bedrooms, a bath and a laundry room. Upstairs is a large bonus room, a fourth bedroom, and a third full bath. The Brownrock - a dynamic family home.