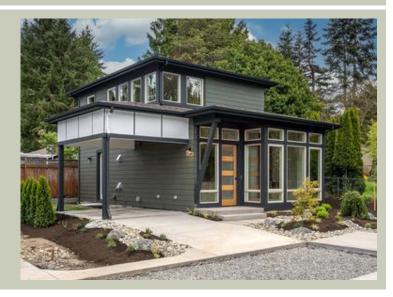

Total Area: 1236 sq. ft. Garage Area: 192 sq. ft. Garage Area: 192 sq. ft. Garage Size: 1

Garage Size: 1
Stories: 2
Bedrooms: 2
Full Baths: 2
Width: 32'-0"
Depth: 40'-0"
Height: 22'-0"
Foundation: Crawl Space



## **MAIN FLOOR**



## **UPPER FLOOR**



# **PLAN DETAILS**

#### **Area Summary**

Total Area: 1236 sq. ft.
Main Floor: 768 sq. ft.
Upper Floor: 468 sq. ft.
Garage Floor: 192 sq. ft.

## **General Information**

 Stories:
 2

 Width:
 32'-0"

 Depth:
 40'-0"

 Height:
 22'-0"

## **Architectural Style**

Contemporary Modern Prarie

#### **Number of Rooms**

Bedrooms: 2 Full Baths: 2

#### **Garage**

Garage Size: 1
Garage Door Location: Front

#### **Roof Pitches**

Primary: 3:12

#### **Wall Heights**

Main: 9'-0" Upper: 9'-0"

## **Foundation Type**

Crawl Space

## **Roof Framing**

Trusses

#### Floor Load

Live (lbs): 40 PSF Dead (lbs): 10 PSF

#### **Roof Load**

Live (lbs): 25 PSF Dead (lbs): 15 PSF Wind: 85 MPH

#### **Design Features**

- Affordable Plan
- Bonus Space @ Upper