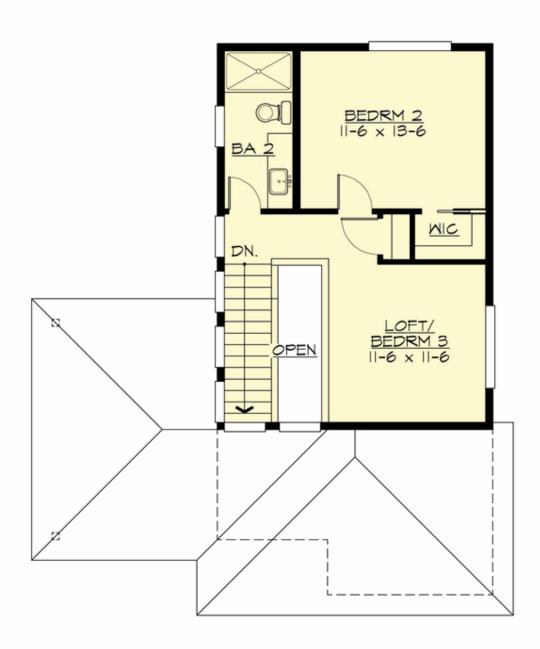

## **UPPER FLOOR**

#### **Area Summary**

Total Area: 1236 sq. ft.
Main Floor: 768 sq. ft.
Upper Floor: 468 sq. ft.
Garage Floor: 192 sq. ft.

#### **Design Features**

- Affordable Plan
- Bonus Space @ Upper Floor
- Great Room
- Laundry Room @ Main Floor
- Master Bedroom @ Main Floor Rear
- Narrow Lot
- Small Plan