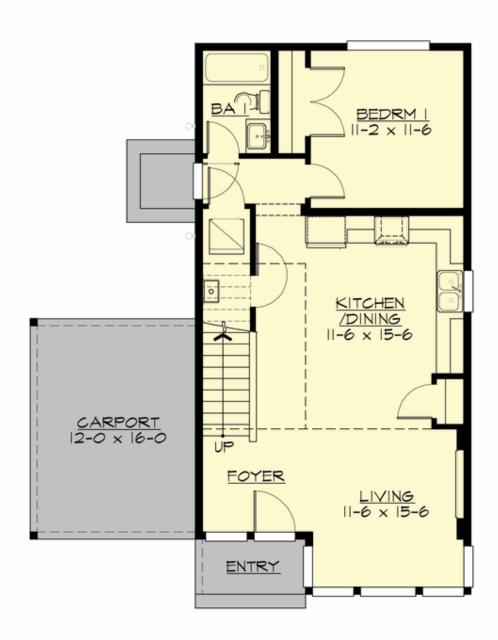

## **MAIN FLOOR**

#### **Area Summary**

Total Area: 1236 sq. ft.
Main Floor: 768 sq. ft.
Upper Floor: 468 sq. ft.
Garage Floor: 192 sq. ft.

#### **Number of Rooms**

Bedrooms: 2 Full Baths: 2