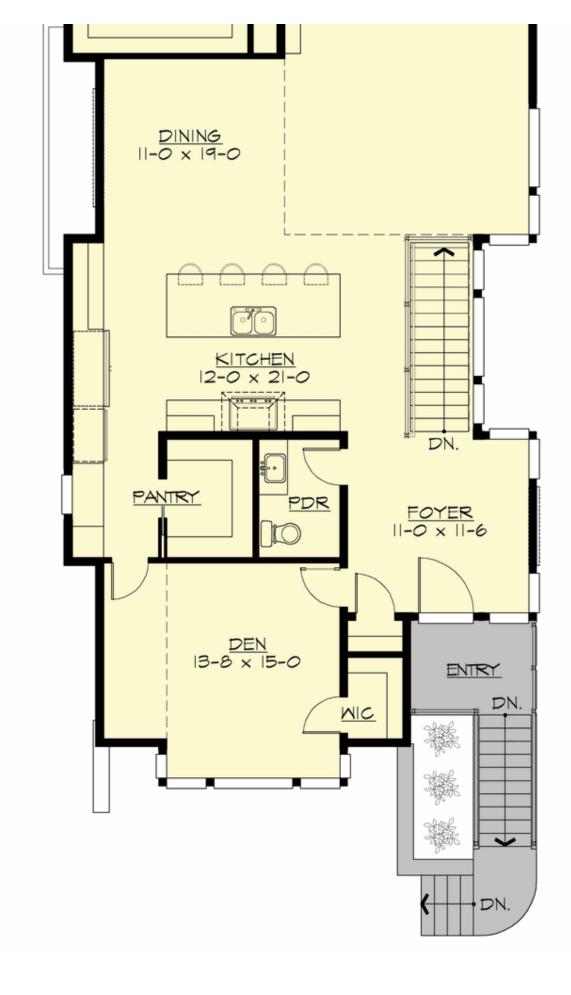

## LYRA - PLAN R3550A2FU-0DB

### Area Summary

| Total Area:   | 3550 sq. ft. |
|---------------|--------------|
| Main Floor:   | 2065 sq. ft. |
| Lower Floor:  | 1485 sq. ft. |
| Garage Floor: | 650 sq. ft.  |

#### **Design Features**

- Bonus Space @ Lower Floor
- Den/Office
- Great Room
- Laundry Room @ Lower Floor
- Master Bedroom @ Main Floor Rear
- Narrow Lot
- Rear Porch