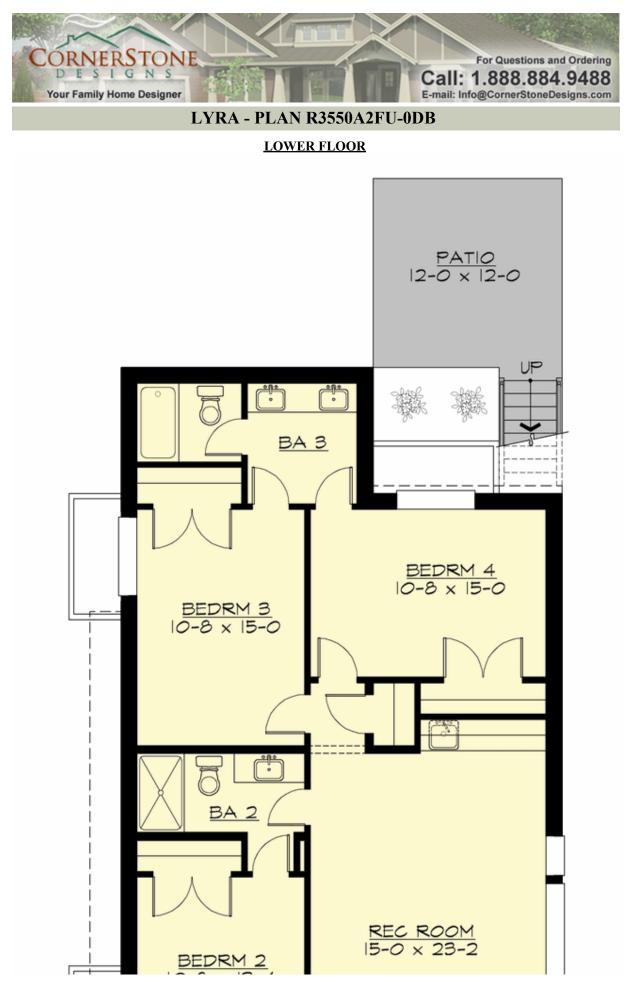

## LYRA - PLAN R3550A2FU-0DB

### Area Summary

| Total Area:   | 3550 sq. ft. |
|---------------|--------------|
| Main Floor:   | 2065 sq. ft. |
| Lower Floor:  | 1485 sq. ft. |
| Garage Floor: | 650 sq. ft.  |

#### **Design Features**

- Bonus Space @ Lower Floor
- Den/Office
- Great Room
- Laundry Room @ Lower Floor
- Master Bedroom @ Main Floor Rear
- Narrow Lot
- Rear Porch