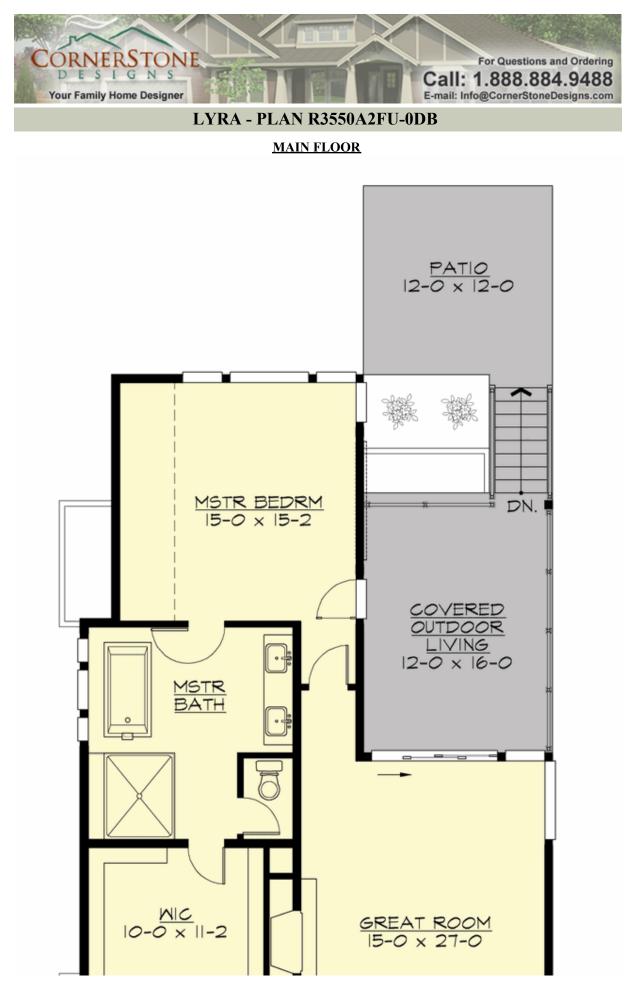

## LYRA - PLAN R3550A2FU-0DB

### Area Summary

| Total Area:   | 3550 sq. ft. |
|---------------|--------------|
| Main Floor:   | 2065 sq. ft. |
| Lower Floor:  | 1485 sq. ft. |
| Garage Floor: | 650 sq. ft.  |

#### **Design Features**

- Bonus Space @ Lower Floor
- Den/Office
- Great Room
- Laundry Room @ Lower Floor
- Master Bedroom @ Main Floor Rear
- Narrow Lot
- Rear Porch