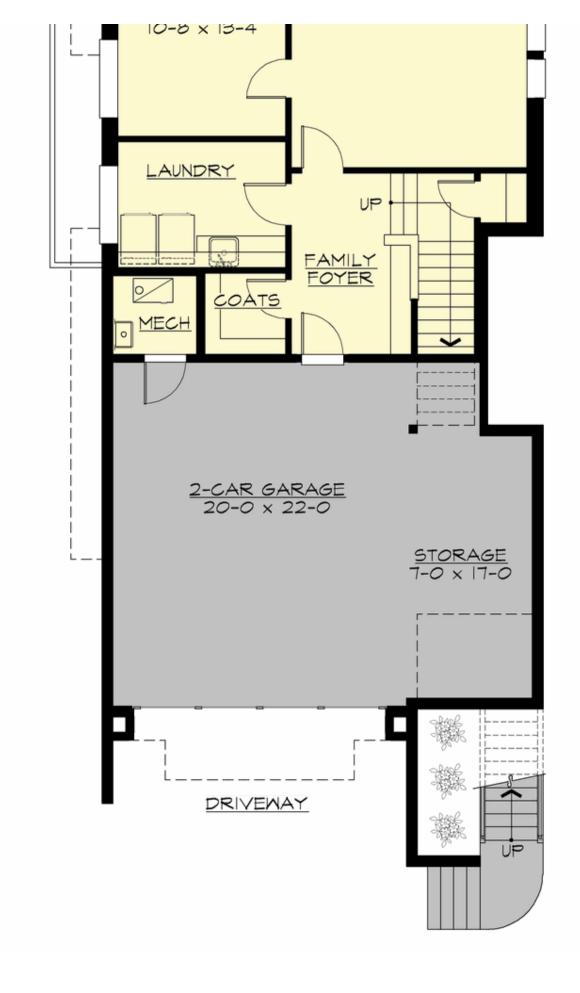

## LYRA - PLAN R3550A2FU-0DB

### Area Summary

| Total Area:   | 3550 sq. ft. |
|---------------|--------------|
| Main Floor:   | 2065 sq. ft. |
| Lower Floor:  | 1485 sq. ft. |
| Garage Floor: | 650 sq. ft.  |