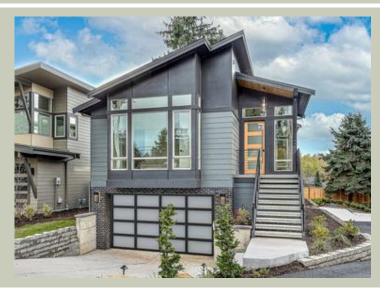

# LYRA - PLAN R3550A2FU-0DB

Total Area:3550 sq. ft.Garage Area:650 sq. ft.Garage Area:650 sq. ft.Garage Size:2Stories:2Bedrooms:4Full Baths:3Half Baths:1Width:30'-0"Depth:86'-6"Height:17'-6"Foundation:Daylight Basement

## LYRA - PLAN R3550A2FU-0DB

## **Architectural Style**

| Contemporary |
|--------------|
| Modern       |
| Shotgun      |