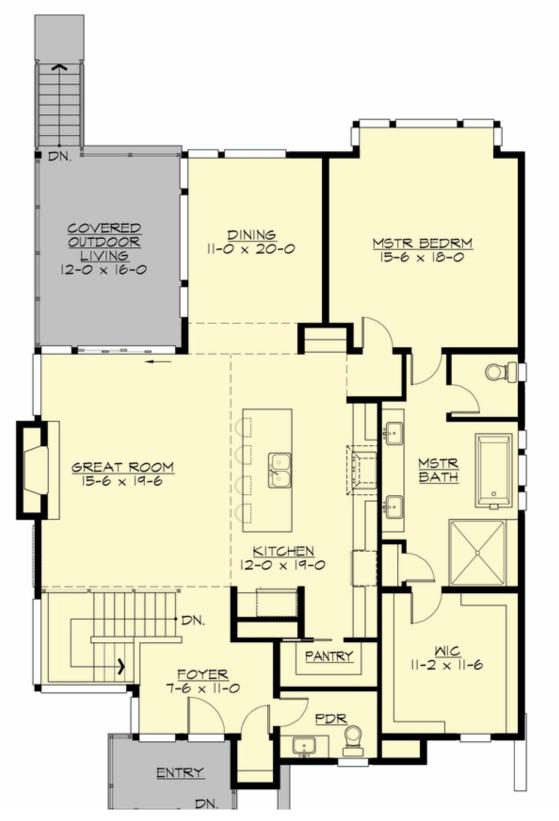

# **MAIN FLOOR**

**COPYRIGHT NOTICE:** It is illegal to build this plan without a legally obtained set of prints. It is illegal to copy or redraw these plans. Violation of U.S. Copyright Laws are punishable with fines up to \$150,000. After the purchase of plans, changes may be made by a qualified professional.

## **Area Summary**

Total Area: 3125 sq. ft.
Main Floor: 1680 sq. ft.
Lower Floor: 1445 sq. ft.
Garage Floor: 460 sq. ft.