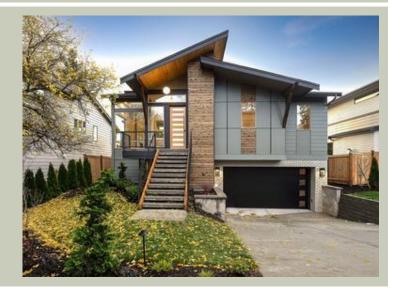

Total Area: 3125 sq. ft. Garage Area: 460 sq. ft. Garage Area: 460 sq. ft. Garage Size: 2

Garage Size: 2
Stories: 2
Bedrooms: 4
Full Baths: 3
Half Baths: 1
Width: 40'-0"
Depth: 56'-6"

Height: 17'-6"
Foundation: Daylight Basement



# **MAIN FLOOR**



**COPYRIGHT NOTICE:** It is illegal to build this plan without a legally obtained set of prints. It is illegal to copy or redraw these plans. Violation of U.S. Copyright Laws are punishable with fines up to \$150,000. After the purchase of plans, changes may be made by a qualified professional.



#### **LOWER FLOOR**



**COPYRIGHT NOTICE:** It is illegal to build this plan without a legally obtained set of prints. It is illegal to copy or redraw these plans. Violation of U.S. Copyright Laws are punishable with fines up to \$150,000. After the purchase of plans, changes may be made by a qualified professional.



# **PLAN DETAILS**

## **Area Summary**

Total Area: 3125 sq. ft.
Main Floor: 1680 sq. ft.
Lower Floor: 1445 sq. ft.
Garage Floor: 460 sq. ft.

# **General