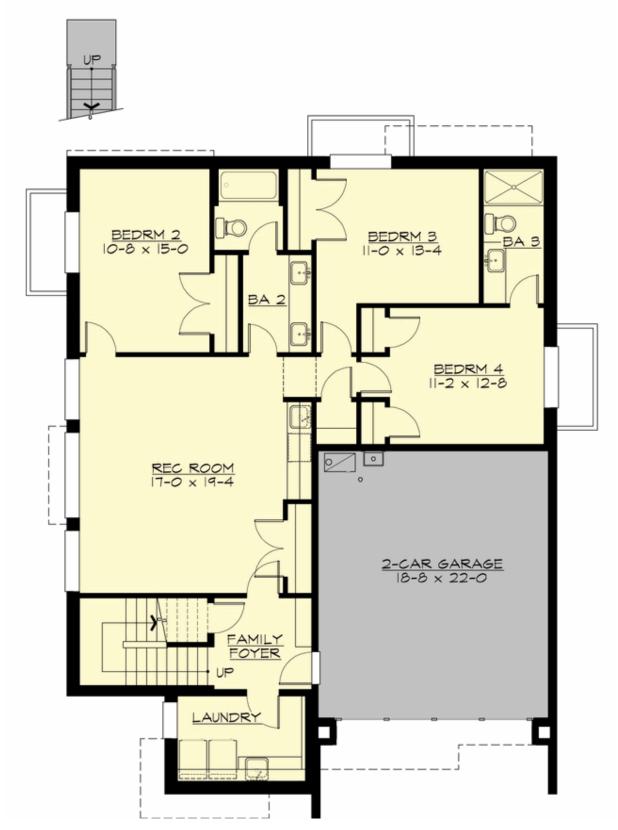

#### **LOWER FLOOR**

**COPYRIGHT NOTICE:** It is illegal to build this plan without a legally obtained set of prints. It is illegal to copy or redraw these plans. Violation of U.S. Copyright Laws are punishable with fines up to \$150,000. After the purchase of plans, changes may be made by a qualified professional.

## **Area Summary**

Total Area: 3125 sq. ft.
Main Floor: 1680 sq. ft.
Lower Floor: 1445 sq. ft.
Garage Floor: 460 sq. ft.