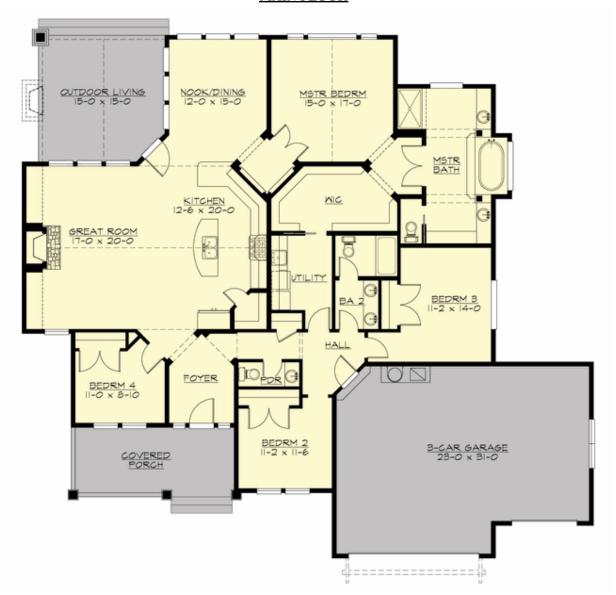

### **MAIN FLOOR**

# **Area Summary**

Total Area: 2354 sq. ft. Main Floor: 2354 sq. ft. Garage Floor: 696 sq. ft.

### **Number of Rooms**

Bedrooms: 3 Full Baths: 2

### Garage

Garage Size: 3
Garage Door Location: Front

### **Design Features**

- Den/Office
- Front and Rear Porch
- Great Room
- Laundry Room @ Main Floor
- Master Bedroom @ Main Floor Rear
- Wide Lot