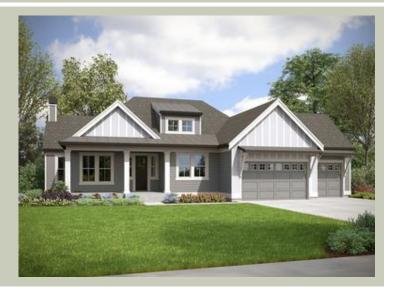

# **CLANCY GROVE - PLAN R2320B3F-4**

Total Area: 2354 sq. ft. Garage Area: 696 sq. ft. Garage Area: 696 sq. ft. Garage Size: 3

Garage Size: 3
Stories: 1
Bedrooms: 3
Full Baths: 2
Width: 70'-0"
Depth: 64'-0"
Height: 24'-0"
Foundation: Crawl Space

### **Architectural Style**

Cottage Country Farmhouse