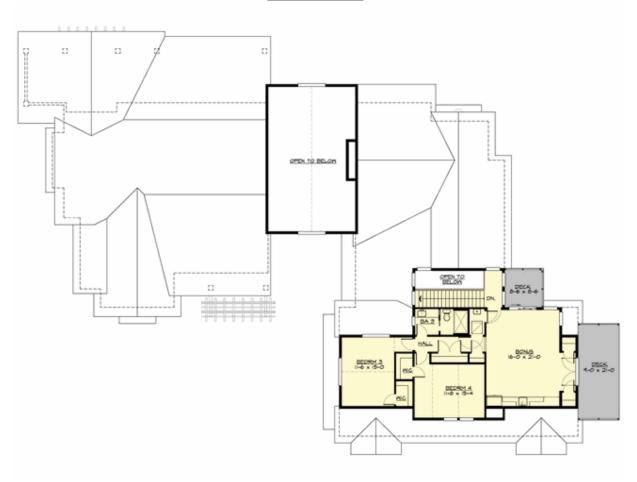

MAIN FLOOR

UPPER FLOOR

LOWER FLOOR

## Area Summary

| Total Area:   | 6589 sq. ft. |
|---------------|--------------|
| Main Floor:   | 3700 sq. ft. |
| Upper Floor:  | 1115 sq. ft. |
| Lower Floor:  | 1774 sq. ft. |
| Garage Floor: | 1456 sq. ft. |

#### **Design Features**

- Bonus Space @ Upper Floor & Lower Floor
- Den/Office
- Front and Rear Porch
- Great Room
- Laundry Room @ Main & Upper Floor
- Master Bedroom @ Main Floor Rear
- View Lot Rear