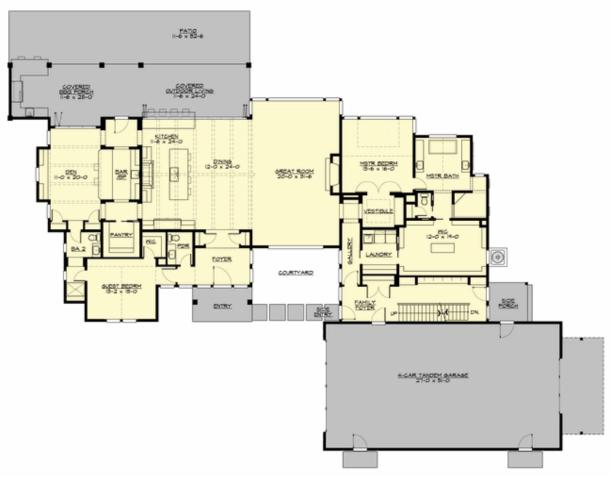

MAIN FLOOR

UPPER FLOOR

LOWER FLOOR

## Area Summary

| Total Area:   | 6589 sq. ft. |
|---------------|--------------|
| Main Floor:   | 3700 sq. ft. |
| Upper Floor:  | 1115 sq. ft. |
| Lower Floor:  | 1774 sq. ft. |
| Garage Floor: | 1456 sq. ft. |

#### **Design Features**

- Bonus Space @ Upper Floor & Lower Floor
- Den/Office
- Front and Rear Porch
- Great Room
- Laundry Room @ Main & Upper Floor
- Master Bedroom @ Main Floor Rear
- View Lot Rear