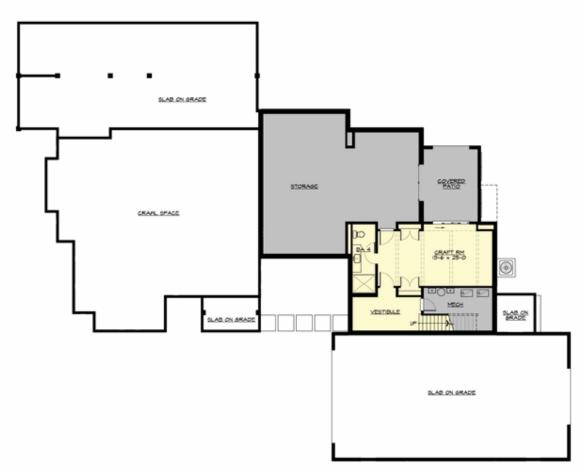

MAIN FLOOR

UPPER FLOOR

LOWER FLOOR

## Area Summary

| Total Area:   | 6589 sq. ft. |
|---------------|--------------|
| Main Floor:   | 3700 sq. ft. |
| Upper Floor:  | 1115 sq. ft. |
| Lower Floor:  | 1774 sq. ft. |
| Garage Floor: | 1456 sq. ft. |

# Foundation Type

Daylight Basement