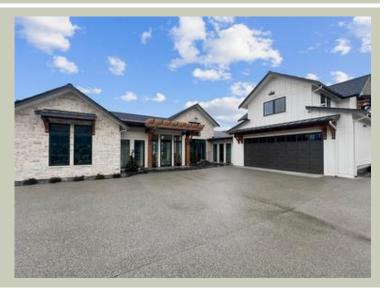

| Total Area:  | 6589 sq. ft.             |
|--------------|--------------------------|
| Garage Area: | 1456 sq. ft.             |
| Garage Area: | 1456 sq. ft.             |
| Garage Size: | 4                        |
| Stories:     | 3                        |
| Bedrooms:    | 5                        |
| Full Baths:  | 4                        |
| Half Baths:  | 1                        |
| Width:       | 125'-0"                  |
| Depth:       | 84'-0"                   |
| Height:      | 27'-0"                   |
| Foundation:  | <b>Daylight Basement</b> |





MAIN FLOOR





UPPER FLOOR





LOWER FLOOR





# PLAN DETAILS

## Area Summary

| Total Area:   | 6589 sq. ft. |
|---------------|--------------|
| Main Floor:   | 3700 sq. ft. |
| Upper Floor:  | 1115 sq. ft. |
| Lower Floor:  | 1774 sq. ft. |
| Garage Floor: | 1456 sq. ft. |

#### **General Information**

| Stories: | 3       |
|----------|---------|
| Width:   | 125'-0" |
| Depth:   | 84'-0"  |
| Height:  | 27'-0"  |

# Architectural Style

Country Farmhouse Modern

## Number of Rooms

| Bedrooms:   | 5 |
|-------------|---|
| Full Baths: | 4 |
| Half Baths: | 1 |

#### **Garage**

| Garage Size:          | 4      |
|-----------------------|--------|
| Garage Door Location: | Side   |
| Garage Type:          | Tandem |

### **Roof Pitches**

| Primary:   | 8:12 |
|------------|--