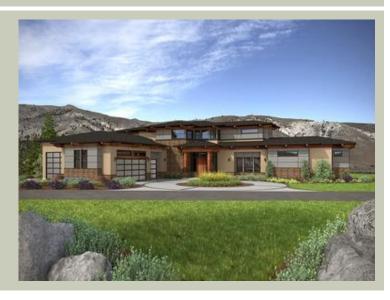

## **Architectural Style**

Contemporary Modern Prarie

Total Area: 4045 sq. ft. Garage Area: 1780 sq. ft. Garage Area: 1780 sq. ft. Garage Size: 5+

Foundation: Crawl Space

Garage Size: 5+
Stories: 2
Bedrooms: 4
Full Baths: 3
Half Baths: 1
Width: 122'-0"
Depth: 86'-0"
Height: 25'-0"