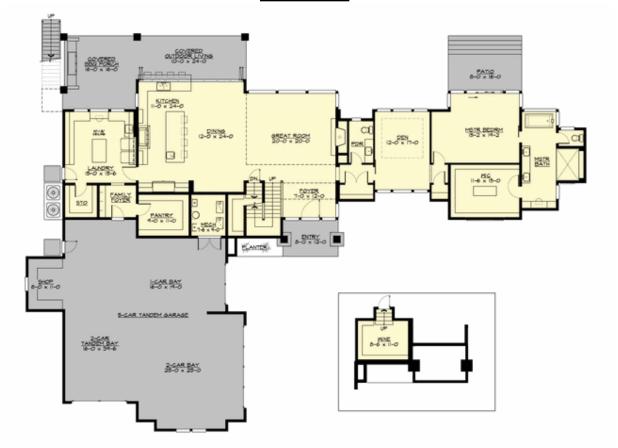

## **MAIN FLOOR**

## **Area Summary**

Total Area: 4045 sq. ft.
Main Floor: 2810 sq. ft.
Upper Floor: 1235 sq. ft.
Garage Floor: 1780 sq. ft.

#### **Number of Rooms**

Bedrooms: 4
Full Baths: 3
Half Baths: 1

#### Garage

Garage Size: 5+ Garage Door Location: Side Garage Type: Tandem

## **Design Features**

- Bonus Space @ Upper Floor
- Den/Office
- Great Room
- Laundry Room @ Main Floor
- Master Bedroom @ Main Floor Rear
- Rear Porch
- View Lot Rear
- Wide Lot