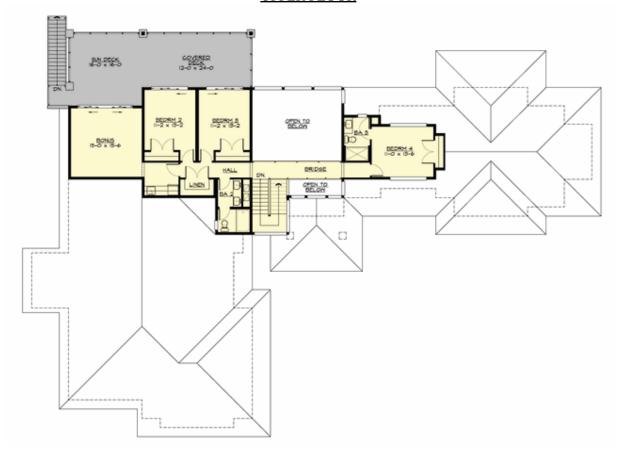

## **UPPER FLOOR**

## **Area Summary**

Total Area: 4045 sq. ft.
Main Floor: 2810 sq. ft.
Upper Floor: 1235 sq. ft.
Garage Floor: 1780 sq. ft.

#### **Number of Rooms**

Bedrooms: 4
Full Baths: 3
Half Baths: 1

## **Design Features**

- Bonus Space @ Upper Floor
- Den/Office
- Great Room
- Laundry Room @ Main Floor
- Master Bedroom @ Main Floor Rear
- Rear Porch
- View Lot Rear
- Wide Lot