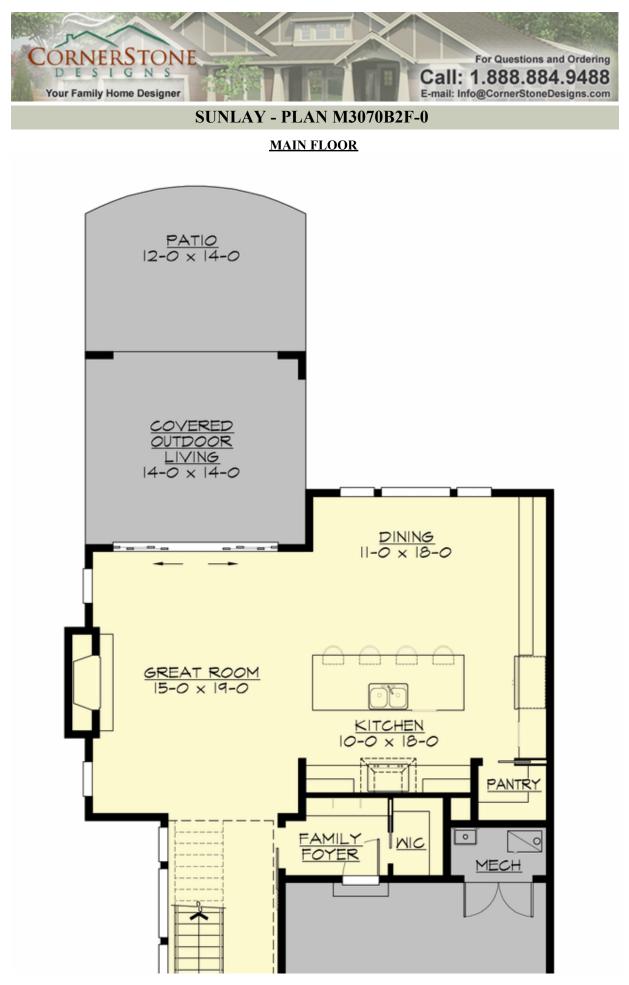

## SUNLAY - PLAN M3070B2F-0

## Area Summary

| Total Area:   | 3107 sq. ft. |
|---------------|--------------|
| Main Floor:   | 1192 sq. ft. |
| Upper Floor:  | 1915 sq. ft. |
| Garage Floor: | 535 sq. ft.  |