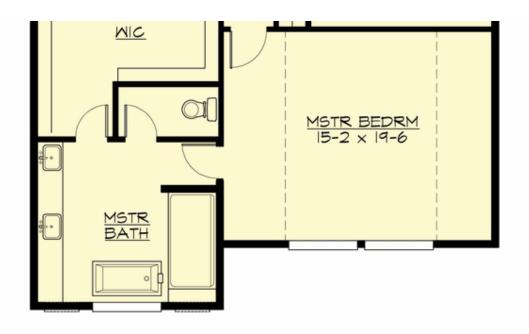

#### Number of Rooms

| Bedrooms:   | 4 |
|-------------|---|
| Full Baths: | 3 |
| Half Baths: | 1 |