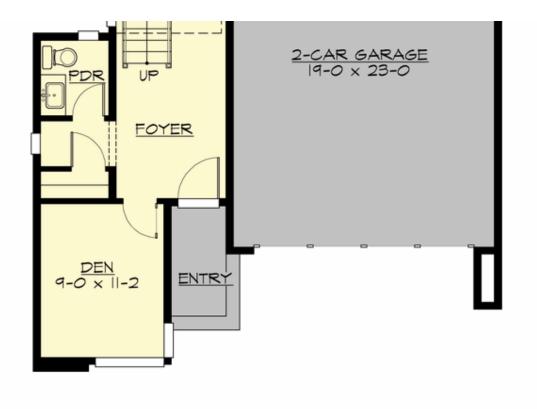

## Area Summary

| Total Area:   | 3107 sq. ft. |
|---------------|--------------|
| Main Floor:   | 1192 sq. ft. |
| Upper Floor:  | 1915 sq. ft. |
| Garage Floor: | 535 sq. ft.  |

#### <u>Garage</u>

| Garage Size:          | 2     |
|-----------------------|-------|
| Garage Door Location: | Front |

#### **Design Features**

- Bonus Space @ Upper Floor
- Den/Office
- Great Room
- Laundry Room @ Upper Floor
- Master Bedroom @ Upper Floor Front
- Narrow Lot
- Rear Porch
- Small Plan

**COPYRIGHT NOTICE:** It is illegal to build this plan without a legally obtained set of prints. It is illegal to copy or redraw these plans. Violation of U.S. Copyright Laws are punishable with fines up to \$150,000. After the purchase of plans, changes may be made by a qualified professional.