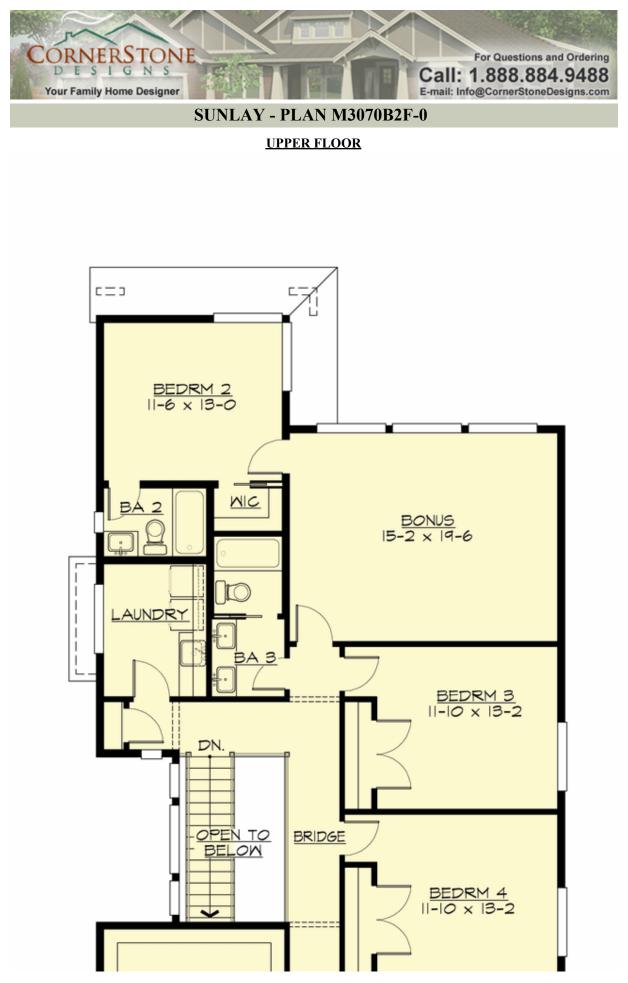

## SUNLAY - PLAN M3070B2F-0

## Area Summary

| Total Area:   | 3107 sq. ft. |
|---------------|--------------|
| Main Floor:   | 1192 sq. ft. |
| Upper Floor:  | 1915 sq. ft. |
| Garage Floor: | 535 sq. ft.  |

#### Number of Rooms

| Bedrooms:   | 4 |
|-------------|---|
| Full Baths: | 3 |
| Half Baths: | 1 |

#### **Design Features**

- Bonus Space @ Upper Floor
- Den/Office
- Great Room
- Laundry Room @ Upper Floor
- Master Bedroom @ Upper Floor Front
- Narrow Lot
- Rear Porch
- Small Plan

**COPYRIGHT NOTICE:** It is illegal to build this plan without a legally obtained set of prints. It is illegal to copy or redraw these plans. Violation of U.S. Copyright Laws are punishable with fines up to \$150,000. After the purchase of plans, changes may be made by a qualified professional.