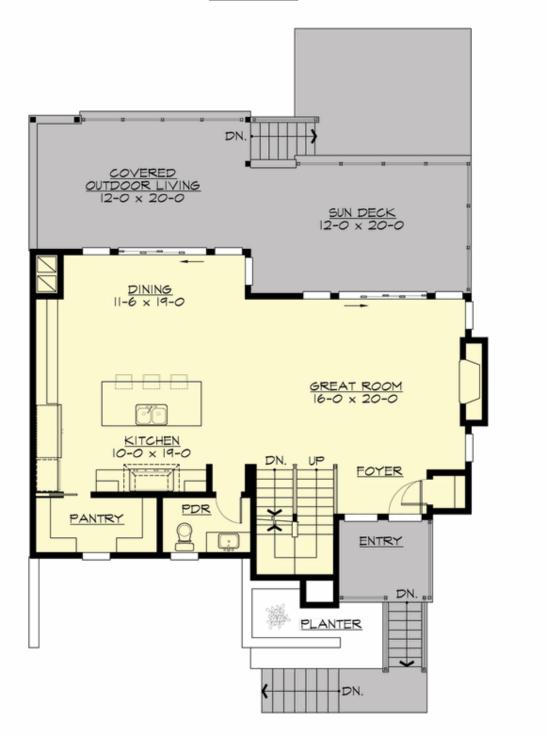

## **MAIN FLOOR**

#### **Area Summary**

Total Area: 2937 sq. ft.
Main Floor: 1011 sq. ft.
Upper Floor: 965 sq. ft.
Lower Floor: 961 sq. ft.
Garage Floor: 553 sq. ft.