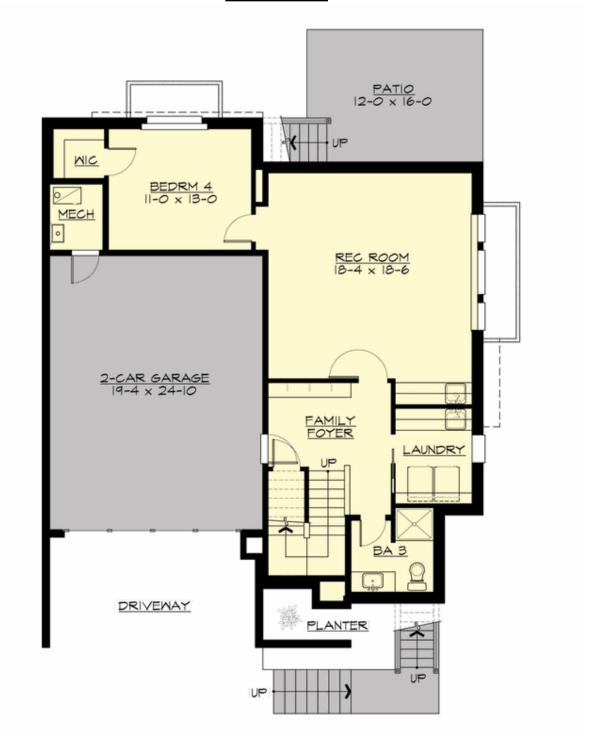

#### **LOWER FLOOR**

#### **Area Summary**

Total Area: 2937 sq. ft.
Main Floor: 1011 sq. ft.
Upper Floor: 965 sq. ft.
Lower Floor: 961 sq. ft.
Garage Floor: 553 sq. ft.

#### Garage

Garage Size: 2
Garage Door Location: Front
Garage Type: Under