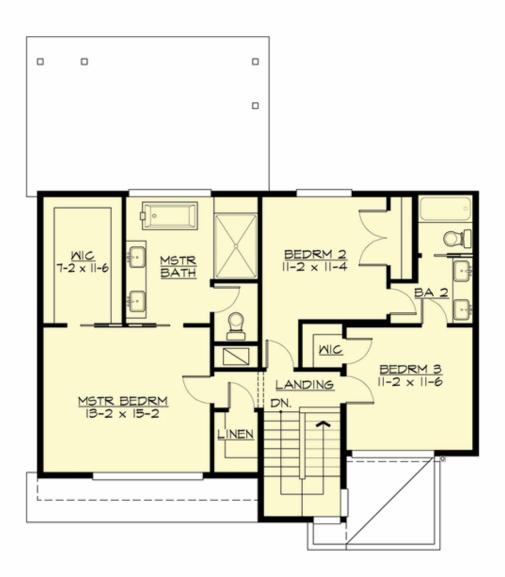

## **UPPER FLOOR**

#### **Area Summary**

Total Area: 2937 sq. ft.
Main Floor: 1011 sq. ft.
Upper Floor: 965 sq. ft.
Lower Floor: 961 sq. ft.
Garage Floor: 553 sq. ft.