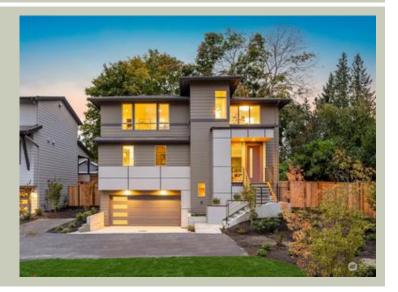

Total Area: 2937 sq. ft. Garage Area: 553 sq. ft. Garage Area: 553 sq. ft. Garage Size: 2

Garage Size: 2
Stories: 3
Bedrooms: 4
Full Baths: 3
Half Baths: 1
Width: 40'-0"
Depth: 44'-0"

Height: 23'-6"
Foundation: Daylight Basement





## **MAIN FLOOR**



## **UPPER FLOOR**





#### **LOWER FLOOR**



## **PLAN DETAILS**

#### **Area Summary**

Total Area: 2937 sq. ft.
Main Floor: 1011 sq. ft.
Upper Floor: 965 sq. ft.
Lower Floor: 961 sq. ft.
Garage Floor: 553 sq. ft.

## **General Information**

 Stories:
 3

 Width:
 40'-0"

 Depth:
 44'-0"

 Height:
 23'-6"

#### **Architectural Style**

Contemporary Modern Prarie

### **Number of Rooms**

Bedrooms: 4
Full Baths: 3
Half Baths: 1

#### Garage

Garage Size: 2
Garage Door Location: Front
Garage Type: Under

#### **Roof Pitches**

Primary: 4:12 Secondary: 3:12

#### **Wall Heights**

Main: 9'-0"
Upper: 8'-0"
Lower: 9'-0"

## **Foundation Type**

Daylight Basement

## **Roof Framing**

Trusses

#### Floor Load

Live (lbs): 40 PSF Dead (lbs): 10 PSF

#### **Roof Load*