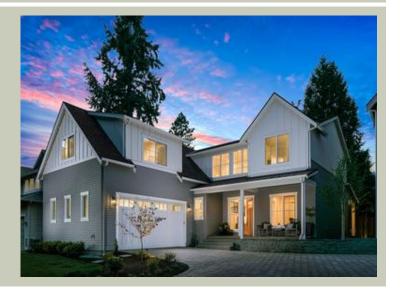

Total Area: 3257 sq. ft. Garage Area: 520 sq. ft. Garage Area: 520 sq. ft. Garage Size: 2

Garage Size: 2
Stories: 2
Bedrooms: 4
Full Baths: 3
Half Baths: 1
Width: 46'-0"
Depth: 68'-0"
Height: 26'-6"
Foundation: Crawl Space





### **UPPER FLOOR**



**COPYRIGHT NOTICE:** It is illegal to build this plan without a legally obtained set of prints. It is illegal to copy or redraw these plans. Violation of U.S. Copyright Laws are punishable with fines up to \$150,000. After the purchase of plans, changes may be made by a qualified professional.

### **PLAN DETAILS**

### **Area Summary**

Total Area: 3257 sq. ft.
Main Floor: 1472 sq. ft.
Upper Floor: 1785 sq. ft.
Garage Floor: 520 sq. ft.

### **General Information**

 Stories:
 2

 Width:
 46'-0"

 Depth:
 68'-0"

 Height:
 26'-6"

#### **Architectural Style**

Country Farmhouse Modern

#### **Number of Rooms**

Bedrooms: 4
Full Baths: 3
Half Baths: 1

#### Garage

Garage Size: 2 Garage Door Location: Side

#### **Roof Pitches**

Primary: 12:12 Secondary: 5:12