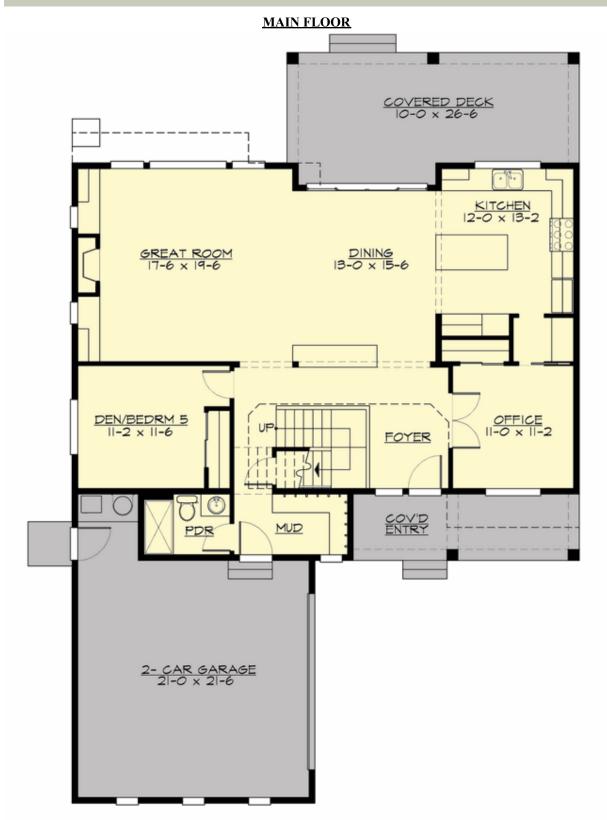

### **Area Summary**

Total Area: 3257 sq. ft.
Main Floor: 1472 sq. ft.
Upper Floor: 1785 sq. ft.
Garage Floor: 520 sq. ft.

#### Garage

Garage Size: 2 Garage Door Location: Side

#### **Design Features**

- Bonus Space @ Upper Floor
- Den/Office
- Front and Rear Porch
- Great Room
- Laundry Room @ Upper Floor
- Master Bedroom @ Upper Floor Rear
- Narrow Lot
- View Lot Rear