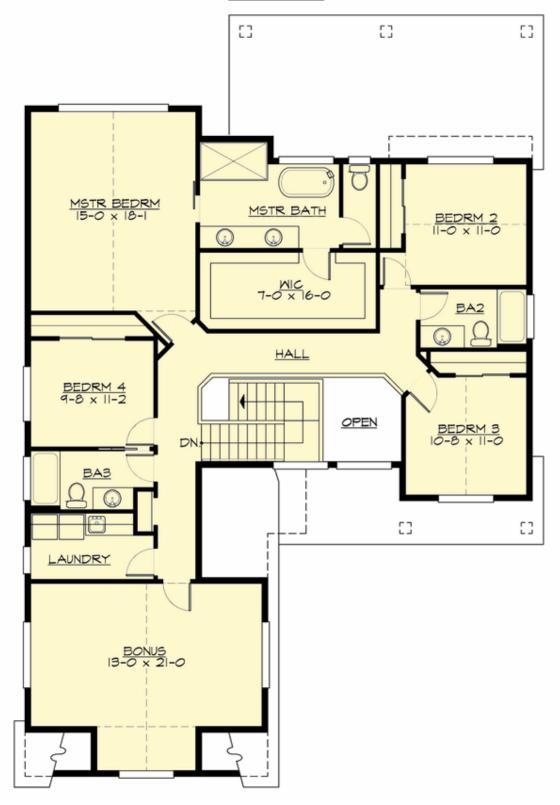

### **UPPER FLOOR**

**COPYRIGHT NOTICE:** It is illegal to build this plan without a legally obtained set of prints. It is illegal to copy or redraw these plans. Violation of U.S. Copyright Laws are punishable with fines up to \$150,000. After the purchase of plans, changes may be made by a qualified professional.

### **Area Summary**

Total Area: 3257 sq. ft.
Main Floor: 1472 sq. ft.
Upper Floor: 1785 sq. ft.
Garage Floor: 520 sq. ft.

#### **Number of Rooms**

Bedrooms: 4
Full Baths: 3
Half Baths: 1

#### **Design Features**

- Bonus Space @ Upper Floor
- Den/Office
- Front and Rear Porch
- Great Room
- Laundry Room @ Upper Floor
- Master Bedroom @ Upper Floor Rear
- Narrow Lot
- View Lot Rear