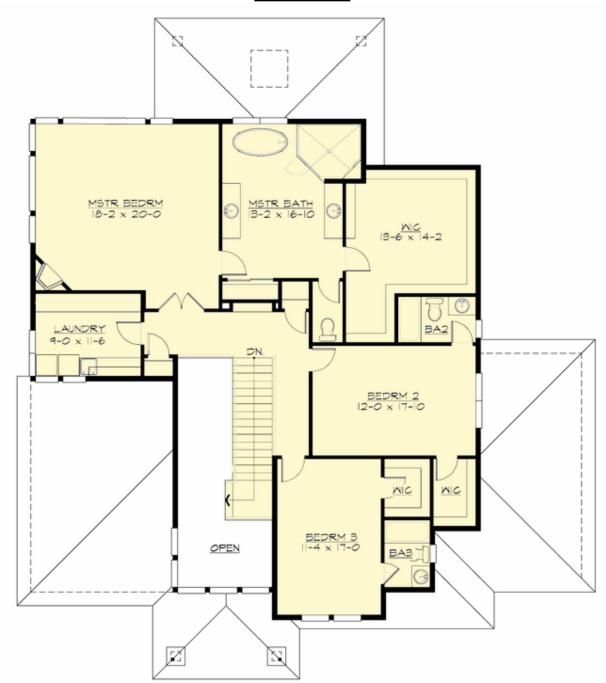

#### **UPPER FLOOR**

## **Area Summary**

Total Area: 3751 sq. ft.
Main Floor: 1918 sq. ft.
Upper Floor: 1833 sq. ft.
Garage Floor: 771 sq. ft.

#### **Design Features**

- Front and Rear Porch
- Great Room
- Laundry Room @ Upper Floor
- Master Bedroom @ Upper Floor Rear
- View Lot Rear