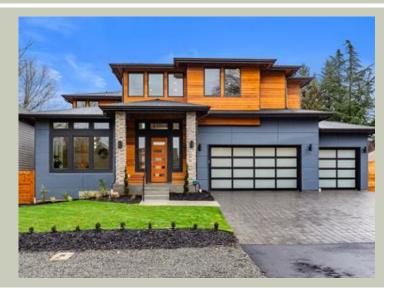

Total Area: 3751 sq. ft. Garage Area: 771 sq. ft. Garage Area: 771 sq. ft. Garage Size: 3

Garage Size: 3
Stories: 2
Bedrooms: 4
Full Baths: 4
Half Baths: 1
Width: 60'-0"
Depth: 68'-0"
Height: 26'-8"
Foundation: Crawl Space



## **MAIN FLOOR**



#### **UPPER FLOOR**



## **PLAN DETAILS**

## **Area Summary**

Total Area: 3751 sq. ft.
Main Floor: 1918 sq. ft.
Upper Floor: 1833 sq. ft.
Garage Floor: 771 sq. ft.

## **General Information**

 Stories:
 2

 Width:
 60'-0"

 Depth:
 68'-0"

 Height:
 26'-8"

## **Architectural Style**

Contemporary Modern Prarie

#### **Number of Rooms**

Bedrooms: 4
Full Baths: 4
Half Baths: 1

#### Garage

Garage Size: 3
Garage Door Location: Front

#### **Roof Pitches**

Primary: 4:12 Secondary: 3:12

#### **Wall Heights**

Main: 10'-0" Upper: 9'-0"

## **Foundation Type**

Crawl Space

## **Roof Framing**

Trusses

#### Floor Load

Live (lbs): 40 PSF Dead (lbs): 10 PSF

#### **Roof Load**

Live (lbs): 25 PSF Dead (lbs): 15 PSF Wind: 85 MPH

#### **Design Features**

- Front a