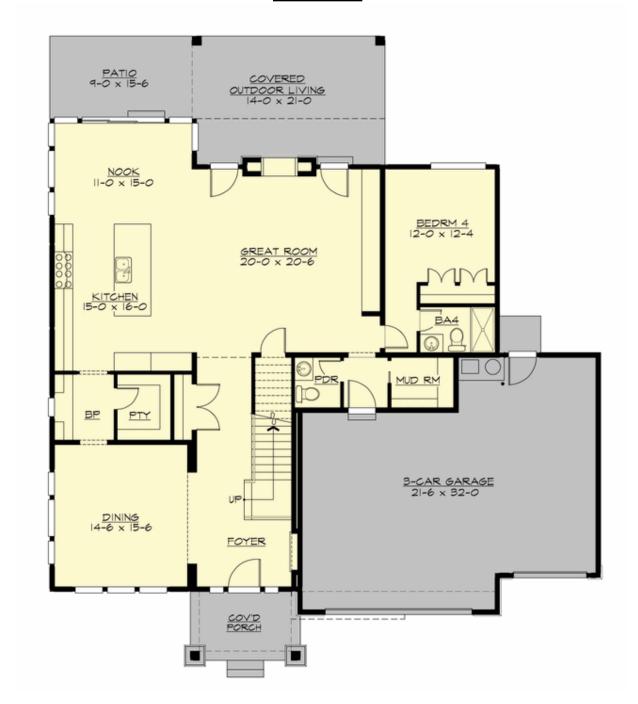

## **MAIN FLOOR**

## **Area Summary**

Total Area: 3751 sq. ft.
Main Floor: 1918 sq. ft.
Upper Floor: 1833 sq. ft.
Garage Floor: 771 sq. ft.

#### **Design Features**

- Front and Rear Porch
- Great Room
- Laundry Room @ Upper Floor
- Master Bedroom @ Upper Floor Rear
- View Lot Rear