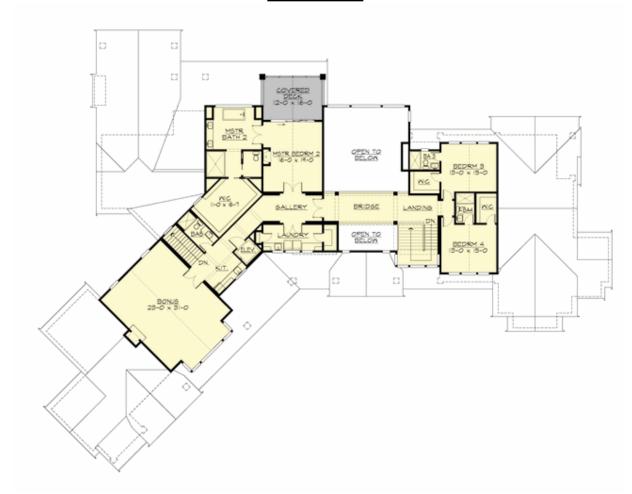

#### **UPPER FLOOR**

### **Area Summary**

Total Area: 8120 sq. ft.
Main Floor: 5050 sq. ft.
Upper Floor: 3070 sq. ft.
Garage Floor: 1480 sq. ft.