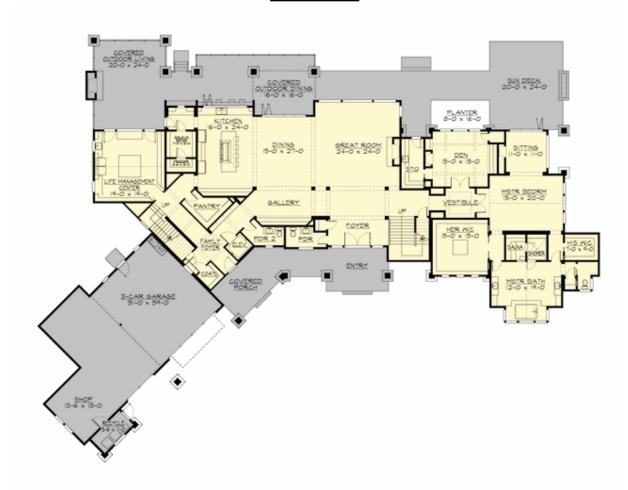

# **MAIN FLOOR**

### **Area Summary**

Total Area: 8120 sq. ft.
Main Floor: 5050 sq. ft.
Upper Floor: 3070 sq. ft.
Garage Floor: 1480 sq. ft.