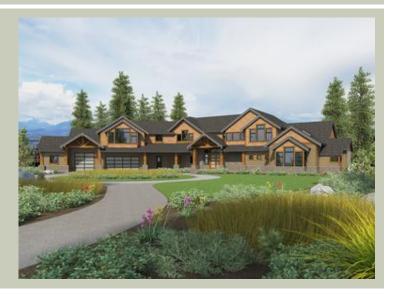

Total Area: 8120 sq. ft. Garage Area: 1480 sq. ft. Garage Area: 1480 sq. ft. Garage Size: 3

Garage Nize: 3
Stories: 2
Bedrooms: 4
Full Baths: 5
Half Baths: 2
Width: 153'-0"
Depth: 116'-0"
Height: 32'-0"
Foundation: Crawl Space



# **MAIN FLOOR**



#### **UPPER FLOOR**



## **PLAN DETAILS**

### **Area Summary**

Total Area: 8120 sq. ft.
Main Floor: 5050 sq. ft.
Upper Floor: 3070 sq. ft.
Garage Floor: 1480 sq. ft.

## **General Information**

 Stories:
 2

 Width:
 153'-0"

 Depth:
 116'-0"

 Height:
 32'-0"

## **Architectural Style**

Contemporary Craftsman Shingle

## **Number of Rooms**

Bedrooms: 4
Full Baths: 5
Half Baths: 2

#### Garage

Garage Size: 3
Garage Door Location: Front
Garage Type: Angled

### **Roof Pitches**

Primary: 8:12 Secondary: 6:12

#### **Wall Heights**

Main: 10'-0" Upper: 9'-0"

# **Foundation Type**

Crawl Space

## **Roof Framing**

Combination

## Floor Load

Live (lbs): 40 PSF Dead (lbs): 10 PSF

#### **Roof Load**

Live (lbs): 25 PSF Dead (lbs): 15 PSF Wind: 85 MPH

#### **Des