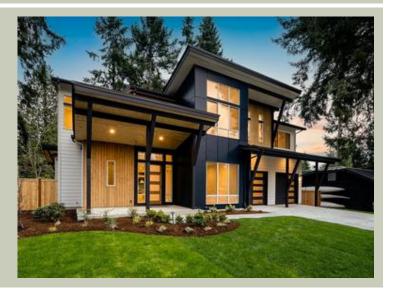

Total Area: 4070 sq. ft. Garage Area: 755 sq. ft. Garage Area: 755 sq. ft. Garage Size: 3

Garage Nize: 755 sq. it.
Garage Size: 3
Stories: 2
Bedrooms: 5
Full Baths: 4
Half Baths: 1
Width: 56'-0"
Depth: 61'-0"
Height: 27'-6"
Foundation: Crawl Space



## **MAIN FLOOR**



## **UPPER FLOOR**



## **PLAN DETAILS**

### **Area Summary**

Total Area: 4070 sq. ft.
Main Floor: 1785 sq. ft.
Upper Floor: 2285 sq. ft.
Garage Floor: 755 sq. ft.

## **General Information**

 Stories:
 2

 Width:
 56'-0"

 Depth:
 61'-0"

 Height:
 27'-6"

# **Architectural Style**

Contemporary Modern Northwest

#### **Number of Rooms**

Bedrooms: 5 Full Baths: 4 Half Baths: 1

#### Garage

Garage Size: 3
Garage Door Location: Front
Garage Type: Tandem

### **Roof Pitches**

Primary: 3:12

#### **Wall Heights**

Main: 11'-0" Upper: 11'-0"

# **Foundation Type**

Crawl Space

# **Roof Framing**

Combination

## Floor Load

Live (lbs): 40 PSF Dead (lbs): 10 PSF

#### **Roof Load**

Live (lbs): 25 PSF Dead (lbs): 15 PSF Wind: 85 MPH

#### **Design Features**

- Bo