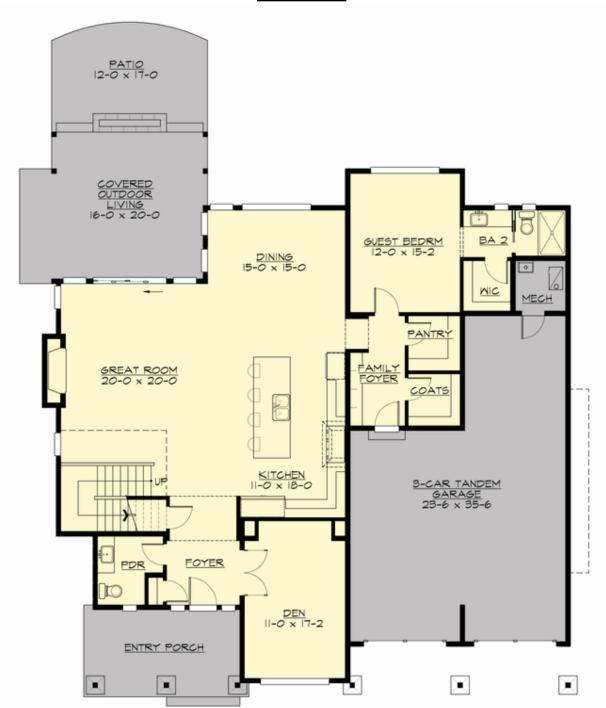

## **MAIN FLOOR**

### **Area Summary**

Total Area: 4070 sq. ft.
Main Floor: 1785 sq. ft.
Upper Floor: 2285 sq. ft.
Garage Floor: 755 sq. ft.

#### **Design Features**

- Bonus Space @ Upper Floor
- Den/Office
- Front and Rear Porch
- Great Room
- Laundry Room @ Upper Floor
- Master Bedroom @ Upper Floor Rear
- View Lot Rear
- Wide Lot