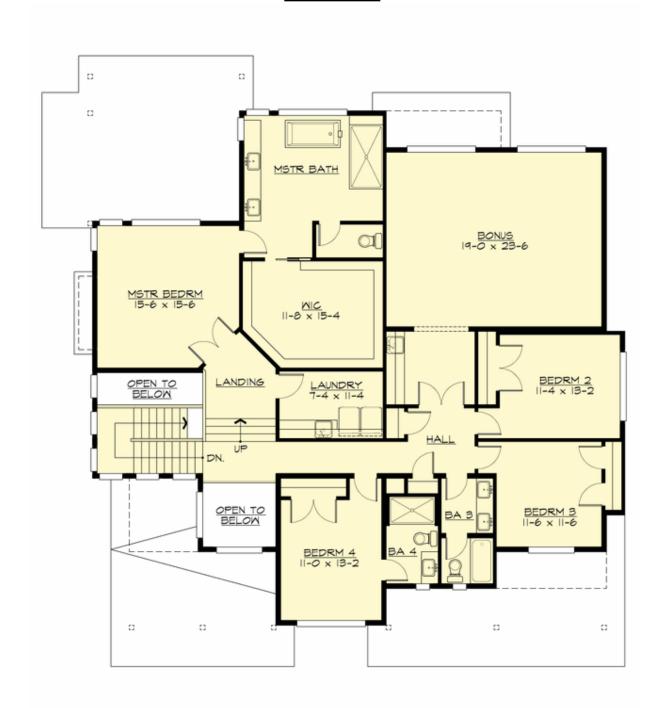

## **UPPER FLOOR**

### **Area Summary**

Total Area: 4070 sq. ft.
Main Floor: 1785 sq. ft.
Upper Floor: 2285 sq. ft.
Garage Floor: 755 sq. ft.

#### **Design Features**

- Bonus Space @ Upper Floor
- Den/Office
- Front and Rear Porch
- Great Room
- Laundry Room @ Upper Floor
- Master Bedroom @ Upper Floor Rear
- View Lot Rear
- Wide Lot