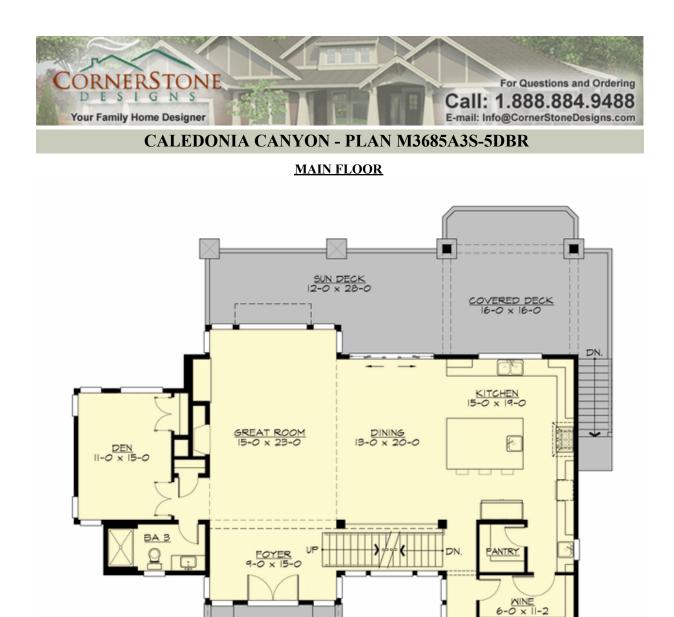

## CALEDONIA CANYON - PLAN M3685A3S-5DBR

## Area Summary

| Total Area:   | 5050 sq. ft. |
|---------------|--------------|
| Main Floor:   | 1760 sq. ft. |
| Upper Floor:  | 1905 sq. ft. |
| Lower Floor:  | 1385 sq. ft. |
| Garage Floor: | 815 sq. ft.  |