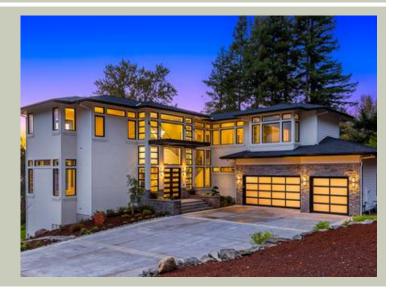

# CALEDONIA CANYON - PLAN M3685A3S-5DBR

| Total Area:  | 5050 sq. ft.             |
|--------------|--------------------------|
| Garage Area: | 815 sq. ft.              |
| Garage Area: |                          |
| Garage Size: | 3                        |
| Stories:     | 3                        |
| Bedrooms:    | 5                        |
| Full Baths:  | 5                        |
| Width:       | 63'-6"                   |
| Depth:       | 83'-6"                   |
| Height:      | 26'-0"                   |
| Foundation:  | <b>Daylight Basement</b> |

## Architectural Style

| Contemporary |
|--------------|
| Modern       |
| Prarie       |