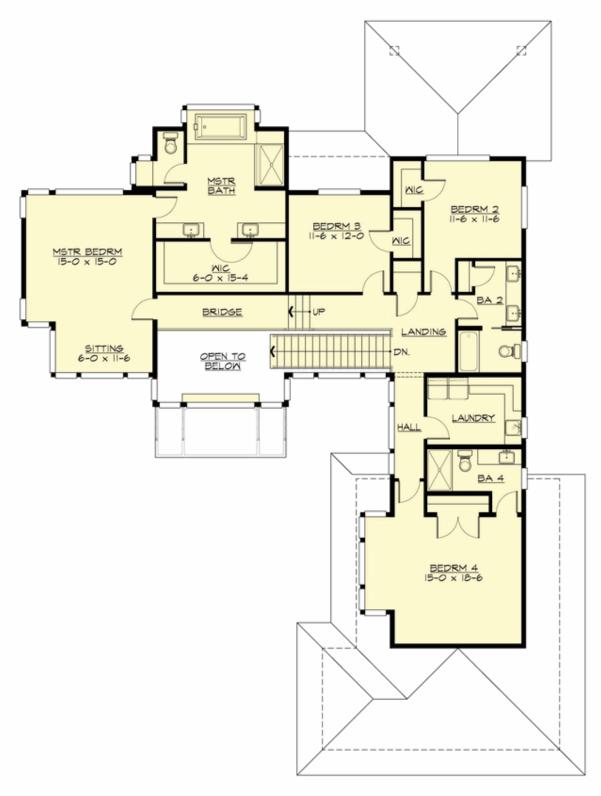

# CALEDONIA CANYON - PLAN M3685A3S-5DBR

**UPPER FLOOR** 

**COPYRIGHT NOTICE:** It is illegal to build this plan without a legally obtained set of prints. It is illegal to copy or redraw these plans. Violation of U.S. Copyright Laws are punishable with fines up to \$150,000. After the purchase of plans, changes may be made by a qualified professional.

## Area Summary

| Total Area:   | 5050 sq. ft. |
|---------------|--------------|
| Main Floor:   | 1760 sq. ft. |
| Upper Floor:  | 1905 sq. ft. |
| Lower Floor:  | 1385 sq. ft. |
| Garage Floor: | 815 sq. ft.  |