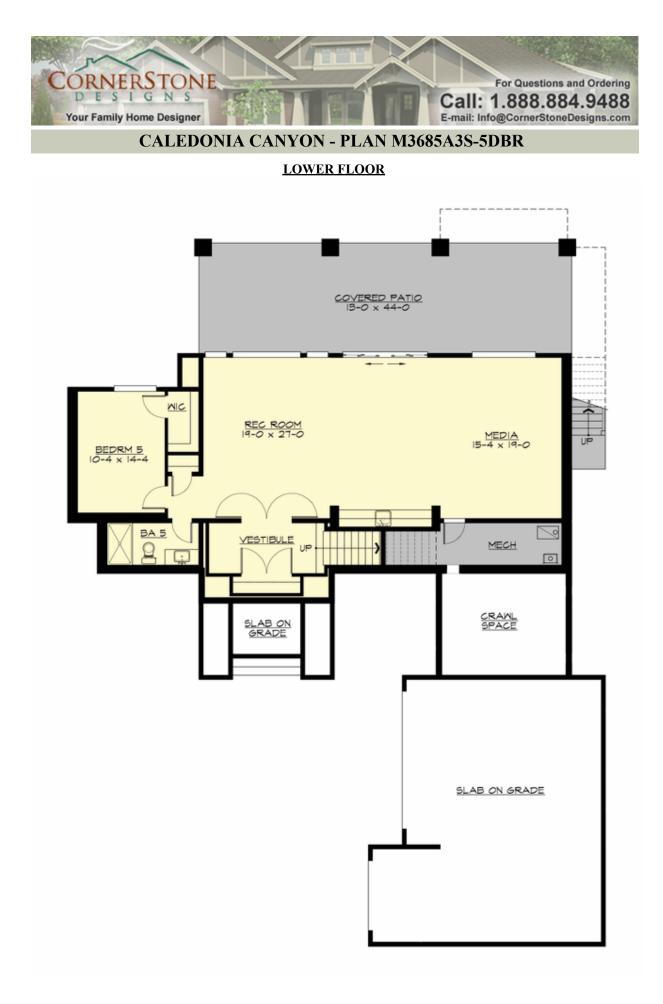

Caledonia Canyon - Plan M3685A3S-5DBR ::: Page 4 of 8

## Area Summary

| Total Area:   | 5050 sq. ft. |
|---------------|--------------|
| Main Floor:   | 1760 sq. ft. |
| Upper Floor:  | 1905 sq. ft. |
| Lower Floor:  | 1385 sq. ft. |
| Garage Floor: | 815 sq. ft.  |