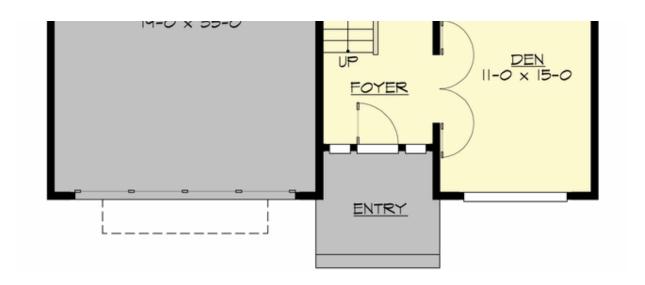

#### **Design Features**

- Bonus Space @ Upper Floor
- Den/Office
- Great Room
- Laundry Room @ Upper Floor
- Master Bedroom @ Upper Floor Rear
- Narrow Lot
- Rear Porch
- View Lot Rear