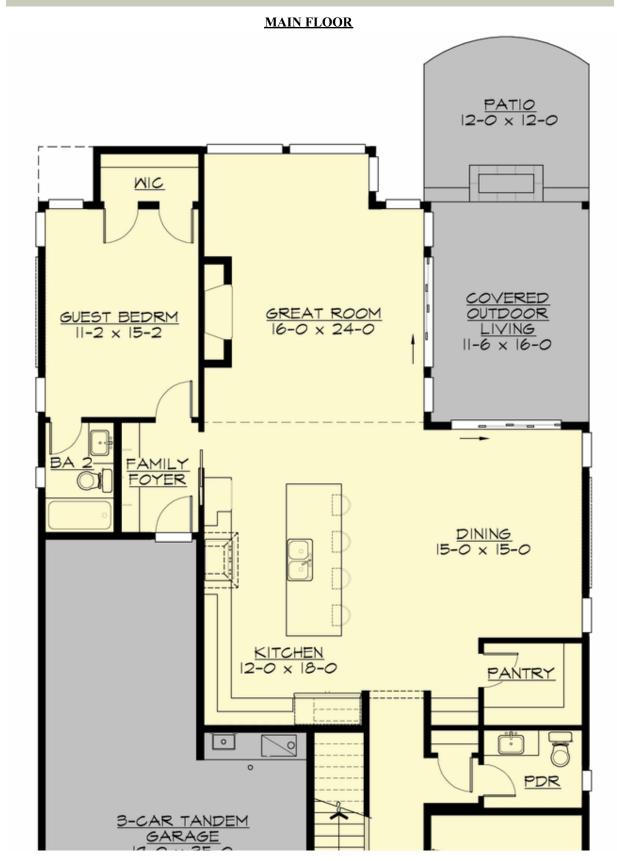

### **Area Summary**

Total Area: 3633 sq. ft.
Main Floor: 1646 sq. ft.
Upper Floor: 1987 sq. ft.
Garage Floor: 608 sq. ft.

#### **Design Features**

- Bonus Space @ Upper Floor
- Den/Office
- Great Room
- Laundry Room @ Upper Floor
- Master Bedroom @ Upper Floor Rear
- Narrow Lot
- Rear Porch
- View Lot Rear