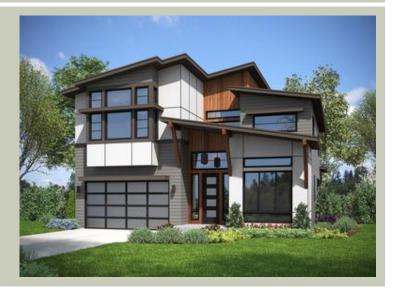

Total Area: 3633 sq. ft. Garage Area: 608 sq. ft. Garage Area: 608 sq. ft. Garage Size: 3

 Garage Size: 3

 Stories: 2

 Bedrooms: 5

 Full Baths: 3

 Half Baths: 1

 Width: 40'-0"

 Depth: 64'-0"

 Height: 27'-0"

 Foundation: Crawl Space





**COPYRIGHT NOTICE:** It is illegal to build this plan without a legally obtained set of prints. It is illegal to copy or redraw these plans. Violation of U.S. Copyright Laws are punishable with fines up to \$150,000. After the purchase of plans, changes may be made by a qualified professional.



### **UPPER FLOOR**



**COPYRIGHT NOTICE:** It is illegal to build this plan without a legally obtained set of prints. It is illegal to copy or redraw these plans. Violation of U.S. Copyright Laws are punishable with fines up to \$150,000. After the purchase of plans, changes may be made by a qualified professional.



### **PLAN DETAILS**

### **Area Summary**

Total Area: 3633 sq. ft.
Main Floor: 1646 sq. ft.
Upper Floor: 1987 sq. ft.
Garage Floor: 608 sq. ft.

### **General Information**