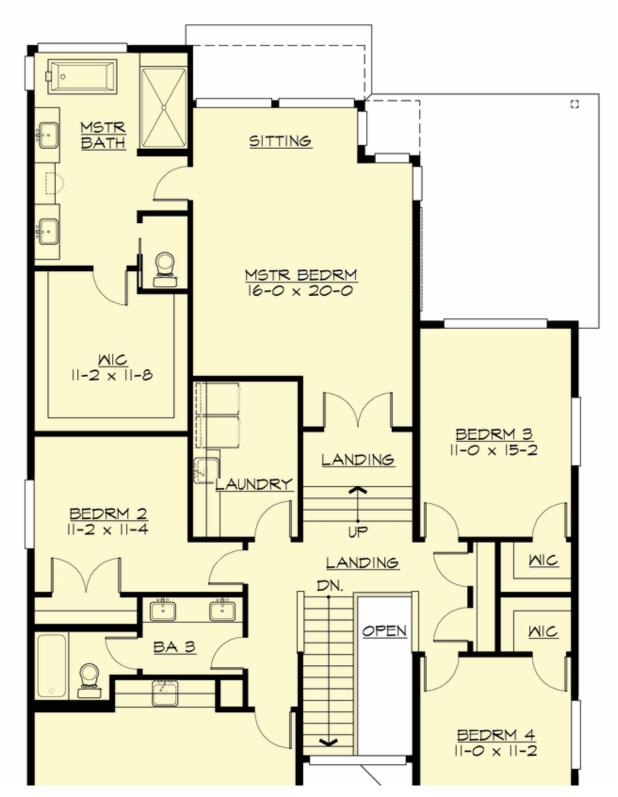

### **UPPER FLOOR**

**COPYRIGHT NOTICE:** It is illegal to build this plan without a legally obtained set of prints. It is illegal to copy or redraw these plans. Violation of U.S. Copyright Laws are punishable with fines up to \$150,000. After the purchase of plans, changes may be made by a qualified professional.

### **Area Summary**

Total Area: 3633 sq. ft.
Main Floor: 1646 sq. ft.
Upper Floor: 1987 sq. ft.
Garage Floor: 608 sq. ft.

#### **Design Features**

- Bonus Space @ Upper Floor
- Den/Office
- Great Room
- Laundry Room @ Upper Floor
- Master Bedroom @ Upper Floor Rear
- Narrow Lot
- Rear Porch
- View Lot Rear