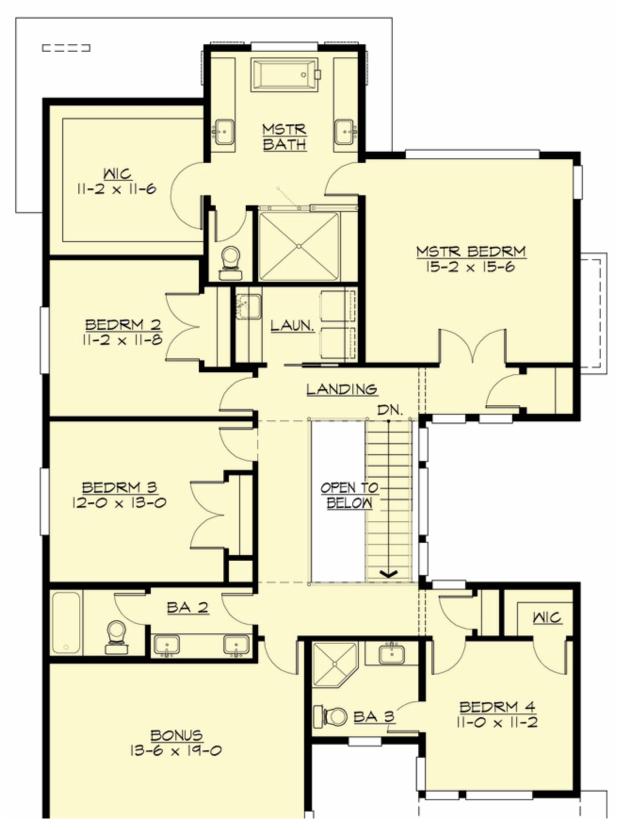

## **UPPER FLOOR**

**COPYRIGHT NOTICE:** It is illegal to build this plan without a legally obtained set of prints. It is illegal to copy or redraw these plans. Violation of U.S. Copyright Laws are punishable with fines up to \$150,000. After the purchase of plans, changes may be made by a qualified professional.

## **Area Summary**

Total Area: 3138 sq. ft.
Main Floor: 1270 sq. ft.
Upper Floor: 1868 sq. ft.
Garage Floor: 438 sq. ft.