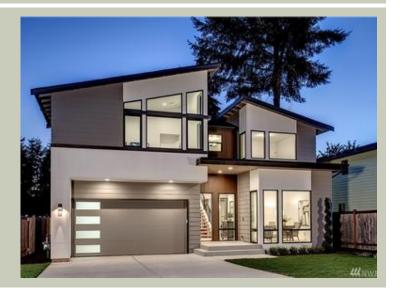

Total Area: 3138 sq. ft. Garage Area: 438 sq. ft. Garage Area: 438 sq. ft. Garage Size: 2

Garage Size: 2 Stories: 2 Bedrooms: 4 Full Baths: 3 Half Baths: 1 Width: 40 Depth: 60

Half Baths: 1
Width: 40'-0"
Depth: 60'-0"
Height: 26'-6"
Foundation: Crawl Space



## **MAIN FLOOR**



**COPYRIGHT NOTICE:** It is illegal to build this plan without a legally obtained set of prints. It is illegal to copy or redraw these plans. Violation of U.S. Copyright Laws are punishable with fines up to \$150,000. After the purchase of plans, changes may be made by a qualified professional.



## **UPPER FLOOR**



**COPYRIGHT NOTICE:** It is illegal to build this plan without a legally obtained set of prints. It is illegal to copy or redraw these plans. Violation of U.S. Copyright Laws are punishable with fines up to \$150,000. After the purchase of plans, changes may be made by a qualified professional.



## **PLAN DETAILS**

## **Area Summary**

Total Area: 3138 sq. ft.
Main Floor: 1270 sq. ft.
Upper Floor: 1868 sq. ft.
Garage Floor: 438 sq. ft.

## **General