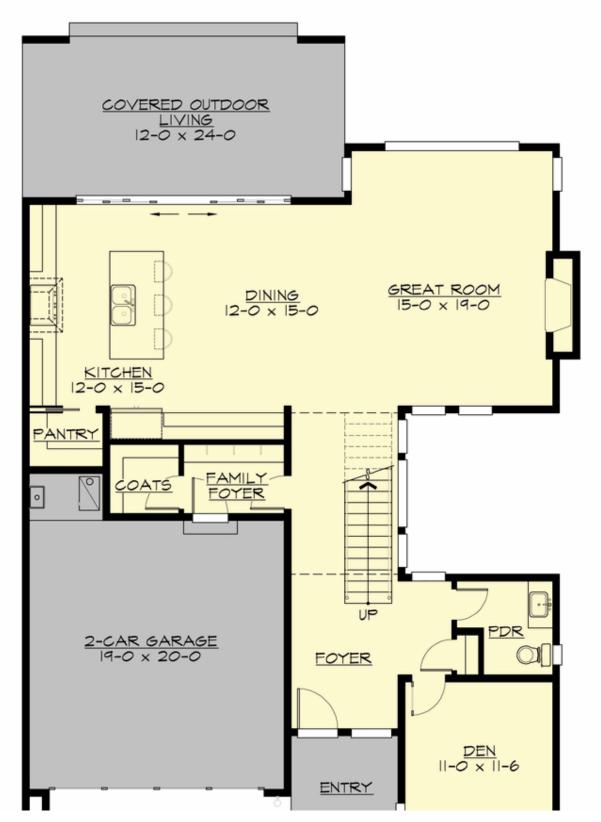

## **MAIN FLOOR**

**COPYRIGHT NOTICE:** It is illegal to build this plan without a legally obtained set of prints. It is illegal to copy or redraw these plans. Violation of U.S. Copyright Laws are punishable with fines up to \$150,000. After the purchase of plans, changes may be made by a qualified professional.

## **Area Summary**

Total Area: 3138 sq. ft.
Main Floor: 1270 sq. ft.
Upper Floor: 1868 sq. ft.
Garage Floor: 438 sq. ft.