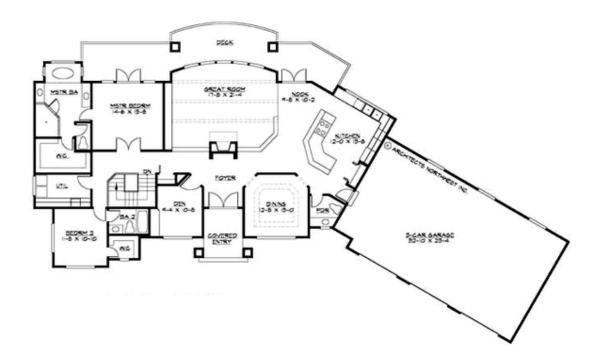

### **MAIN FLOOR**

### **Area Summary**

Total Area: 3634 sq. ft.
Main Floor: 2195 sq. ft.
Lower Floor: 1439 sq. ft.
Garage Floor: 1023 sq. ft.

#### **Number of Rooms**

Bedrooms: 2 Full Baths: 3 Half Baths: 1

### **Design Features**

- Best Selling Plan
- Bonus Space @ Lower Floor
- Den/Office
- Great Room
- Laundry Room @ Main Floor
- Master Bedroom @ Main Floor Rear
- Rear Porch
- Wide Lot