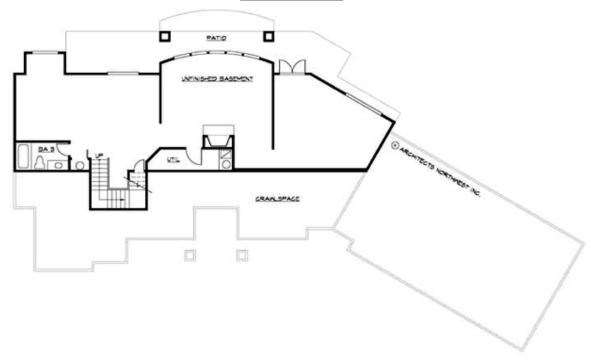

### **LOWER FLOOR**

### **Area Summary**

Total Area: 3634 sq. ft.
Main Floor: 2195 sq. ft.
Lower Floor: 1439 sq. ft.
Garage Floor: 1023 sq. ft.

## **Foundation Type**

Daylight Basement

### **Design Features**

- Best Selling Plan
- Bonus Space @ Lower Floor
- Den/Office
- Great Room
- Laundry Room @ Main Floor
- Master Bedroom @ Main Floor Rear
- Rear Porch
- Wide Lot