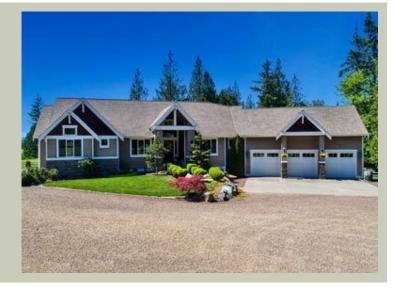

Total Area: 3634 sq. ft. Garage Area: 1023 sq. ft. Garage Area: 1023 sq. ft. Garage Size: 3

Stories: Bedrooms: Full Baths: Half Baths: Width: 110'-0"

61'-0" 21'-6" Depth: Height: Foundation: Daylight Basement



### **MAIN FLOOR**





### **LOWER FLOOR**



# **PLAN DETAILS**

### **Area Summary**

Total Area: 3634 sq. ft.
Main Floor: 2195 sq. ft.
Lower Floor: 1439 sq. ft.
Garage Floor: 1023 sq. ft.

### **General Information**

 Stories:
 2

 Width:
 110'-0"

 Depth:
 61'-0"

 Height:
 21'-6"

# **Architectural Style**

Craftsman Lodge Northwest

#### **Number of Rooms**

Bedrooms: 2 Full Baths: 3 Half Baths: 1

#### Garage

Garage Size: 3
Garage Door Location: Front
Garage Type: Angled

### **Roof Pitches**

Primary: 9:12 Secondary: 12:12

#### **Wall Heights**

Main: 9'-0"
Upper: 0'-0"
3rd Floor: 0'-0"
Lower: 10'-0"

## **Foundation Type**

Daylight Basement

# **Roof Framing**

Trusses

#### Floor Load

Live (lbs): 40 PSF Dead (lbs): 10 PSF

#### **Roof Load**

Live (lbs): 25 PSF Dead (lbs)