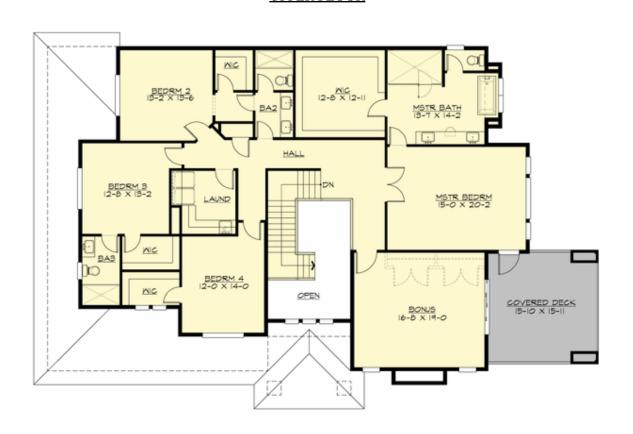

## **UPPER FLOOR**

# **Area Summary**

Total Area: 4590 sq. ft.
Main Floor: 2279 sq. ft.
Upper Floor: 2311 sq. ft.
Garage Floor: 773 sq. ft.