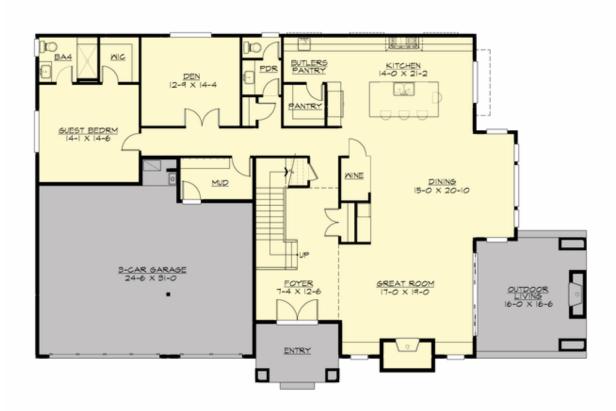

## **MAIN FLOOR**

# **Area Summary**

Total Area: 4590 sq. ft.
Main Floor: 2279 sq. ft.
Upper Floor: 2311 sq. ft.
Garage Floor: 773 sq. ft.