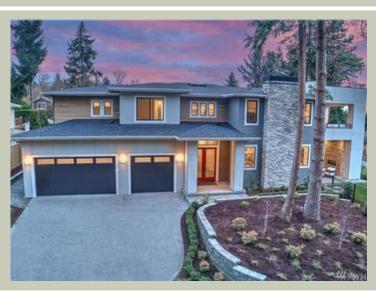

Total Area: 4590 sq. ft. Garage Area: 773 sq. ft. Garage Area: 773 sq. ft. Garage Size: 3

Garage Area. 773 sq. it.
Garage Size: 3
Stories: 2
Bedrooms: 4
Full Baths: 4
Half Baths: 1
Width: 80'-0"
Depth: 50'-6"
Height: 24'-9"
Foundation: Crawl Space



## **MAIN FLOOR**



## **UPPER FLOOR**



# **PLAN DETAILS**

# **Area Summary**

Total Area: 4590 sq. ft.
Main Floor: 2279 sq. ft.
Upper Floor: 2311 sq. ft.
Garage Floor: 773 sq. ft.

## **General Information**

 Stories:
 2

 Width:
 80'-0"

 Depth:
 50'-6"

 Height:
 24'-9"

## **Architectural Style**

Contemporary Northwest Prarie

#### **Number of Rooms**

Bedrooms: 4
Full Baths: 4
Half Baths: 1

#### Garage

Garage Size: 3
Garage Door Location: Front

#### **Roof Pitches**

Primary: 3:12

#### Wall Heights

Main: 10'-0" Upper: 9'-0"

# **Foundation Type**

Crawl Space

## **Roof Framing**

Trusses

#### Floor Load

Live (lbs): 40 PSF Dead (lbs): 10 PSF

#### **Roof Load**

Live (lbs): 25 PSF Dead (lbs): 15 PSF Wind: 85 MPH

#### **Design Features**

- Bonus Space @ Upper Floor
- D