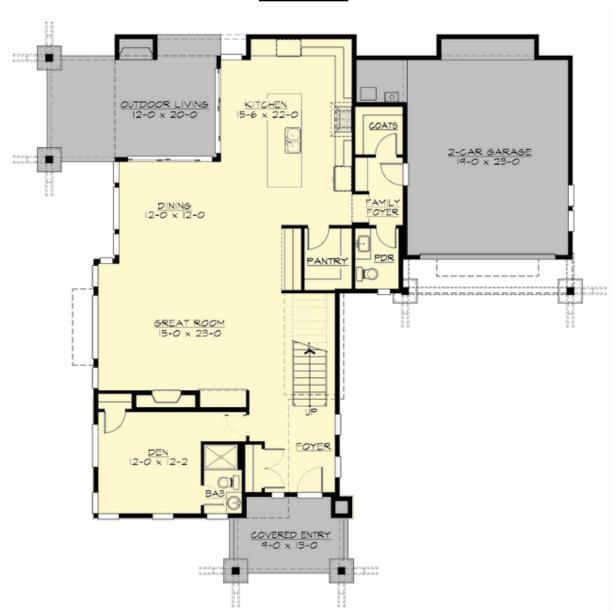

## **MAIN FLOOR**

### **Area Summary**

Total Area: 3557 sq. ft.
Main Floor: 1569 sq. ft.
Upper Floor: 1988 sq. ft.
Garage Floor: 533 sq. ft.