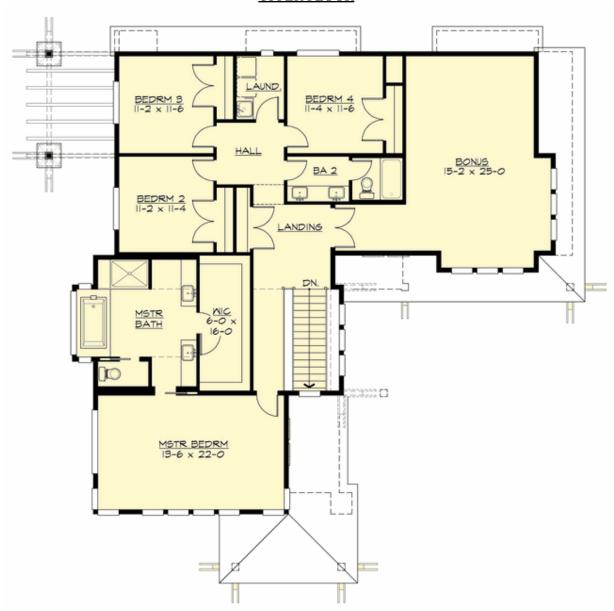

# **UPPER FLOOR**

### **Area Summary**

Total Area: 3557 sq. ft.
Main Floor: 1569 sq. ft.
Upper Floor: 1988 sq. ft.
Garage Floor: 533 sq. ft.