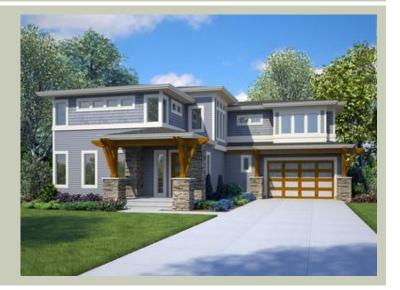

Total Area: 3557 sq. ft. Garage Area: 533 sq. ft. Garage Area: 533 sq. ft. Garage Size: 2

Garage Size: 2
Stories: 2
Bedrooms: 4
Full Baths: 3
Half Baths: 1
Width: 63'-0"
Depth: 64'-6"
Height: 24'-6"
Foundation: Crawl Space



## **MAIN FLOOR**





# **UPPER FLOOR**



# **PLAN DETAILS**

### **Area Summary**

Total Area: 3557 sq. ft.
Main Floor: 1569 sq. ft.
Upper Floor: 1988 sq. ft.
Garage Floor: 533 sq. ft.

## **General Information**

 Stories:
 2

 Width:
 63'-0"

 Depth:
 64'-6"

 Height:
 24'-6"

## **Architectural Style**

Contemporary Northwest Prarie

#### **Number of Rooms**

Bedrooms: 4
Full Baths: 3
Half Baths: 1

#### **Garage**

Garage Size: 2
Garage Door Location: Front

#### **Roof Pitches**

Primary: 3:12

#### Wall Heights

Main: 9'-0" Upper: 8'-0"

# **Foundation Type**

Crawl Space

## **Roof Framing**

Trusses

#### Floor Load

Live (lbs): 40 PSF Dead (lbs): 10 PSF

#### **Roof Load**

Live (lbs): 25 PSF Dead (lbs): 15 PSF Wind: 85 MPH

### **Design Features**

- Bonus Space @ Upper Floo