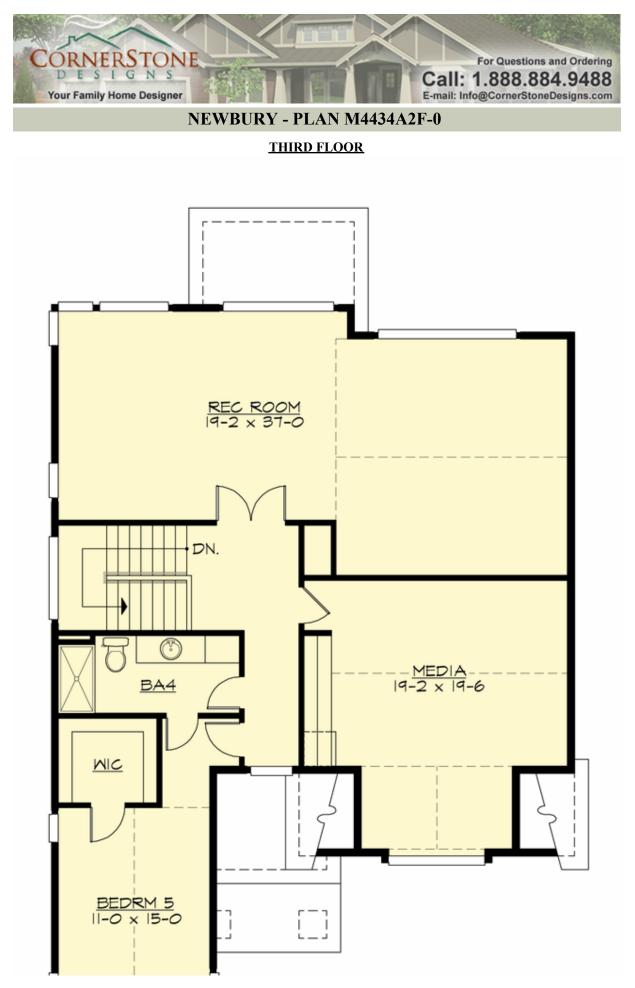

# **NEWBURY - PLAN M4434A2F-0**

## Area Summary

| Total Area:   | 4402 sq. ft. |
|---------------|--------------|
| Main Floor:   | 1216 sq. ft. |
| Upper Floor:  | 1710 sq. ft. |
| 3rd Floor:    | 1476 sq. ft. |
| Garage Floor: | 421 sq. ft.  |

#### **Design Features**

- Bonus Space @ Third Floor
- Den/Office
- Front and Rear Porch
- Great Room
- Laundry Room @ Upper Floor
- Master Bedroom @ Upper Floor Rear
- Narrow Lot
- View Lot Rear

COPYRIGHT NOTICE: It is illegal to build this plan without a legally obtained set of prints. It is illegal to copy or redraw these plans. Violation of U.S. Copyright Laws are punishable with fines up to \$150,000. After the purchase of plans, changes may be made by a qualified professional.