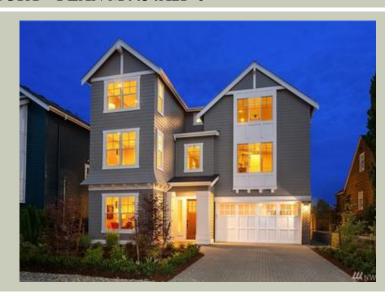

# NEWBURY - PLAN M4434A2F-0

Total Area:4402 sq. ft.Garage Area:421 sq. ft.Garage Area:421 sq. ft.Garage Size:2Stories:3Bedrooms:5Full Baths:4Half Baths:1Width:38'-0"Depth:58'-0"Height:35'-0"Foundation:Crawl Space

# **NEWBURY - PLAN M4434A2F-0**

## Architectural Style

Craftsman Shingle Traditional