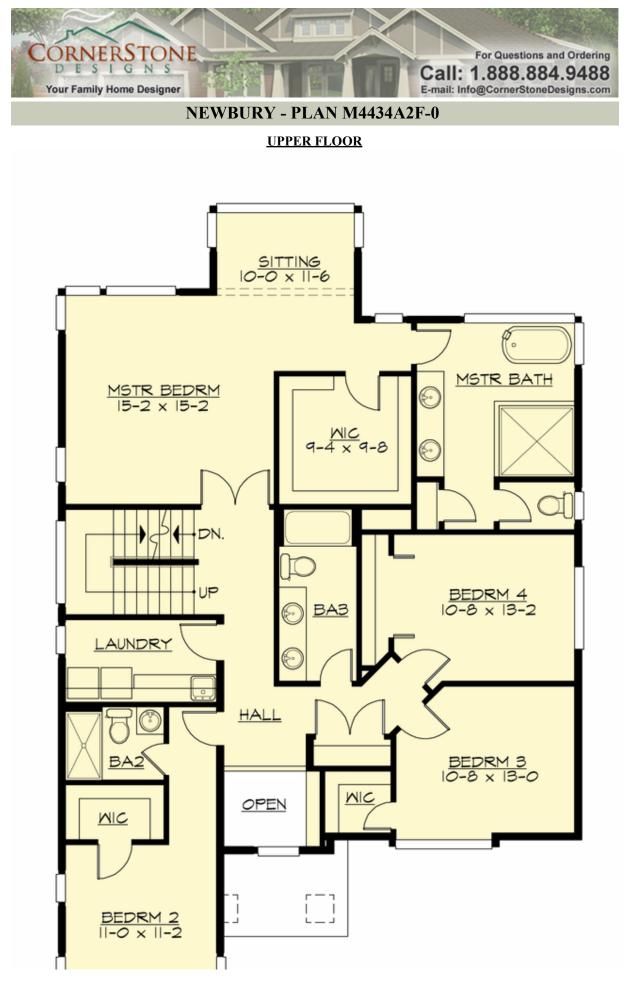

# **NEWBURY - PLAN M4434A2F-0**

## Area Summary

| Total Area:   | 4402 sq. ft. |
|---------------|--------------|
| Main Floor:   | 1216 sq. ft. |
| Upper Floor:  | 1710 sq. ft. |
| 3rd Floor:    | 1476 sq. ft. |
| Garage Floor: | 421 sq. ft.  |

#### **Design Features**

- Bonus Space @ Third Floor
- Den/Office
- Front and Rear Porch
- Great Room
- Laundry Room @ Upper Floor
- Master Bedroom @ Upper Floor Rear
- Narrow Lot
- View Lot Rear

COPYRIGHT NOTICE: It is illegal to build this plan without a legally obtained set of prints. It is illegal to copy or redraw these plans. Violation of U.S. Copyright Laws are punishable with fines up to \$150,000. After the purchase of plans, changes may be made by a qualified professional.