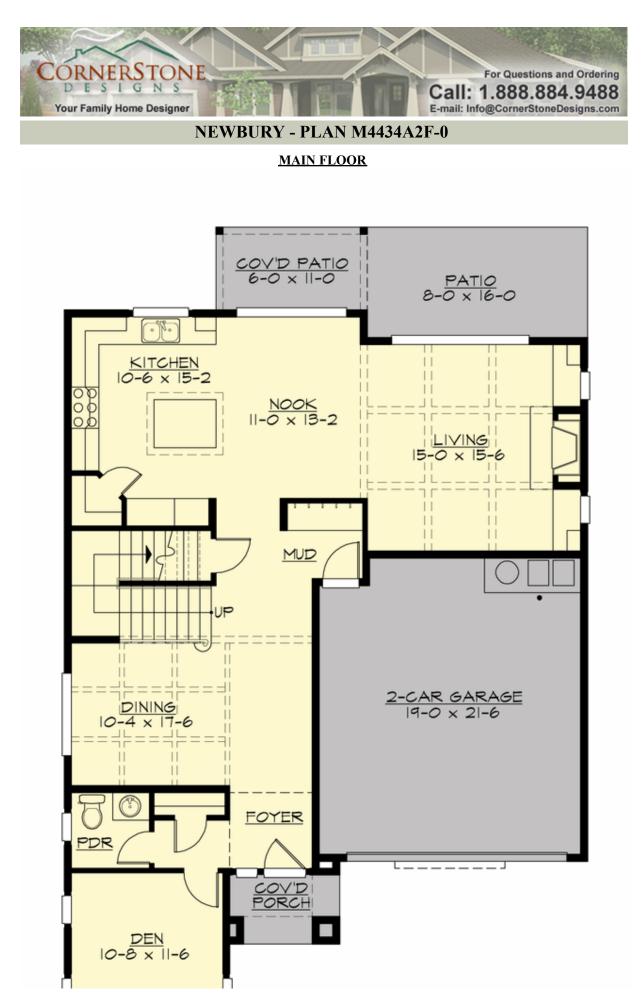

# **NEWBURY - PLAN M4434A2F-0**

## Area Summary

| Total Area:   | 4402 sq. ft. |
|---------------|--------------|
| Main Floor:   | 1216 sq. ft. |
| Upper Floor:  | 1710 sq. ft. |
| 3rd Floor:    | 1476 sq. ft. |
| Garage Floor: | 421 sq. ft.  |

#### **Design Features**

- Bonus Space @ Third Floor
- Den/Office
- Front and Rear Porch
- Great Room
- Laundry Room @ Upper Floor
- Master Bedroom @ Upper Floor Rear
- Narrow Lot
- View Lot Rear

COPYRIGHT NOTICE: It is illegal to build this plan without a legally obtained set of prints. It is illegal to copy or redraw these plans. Violation of U.S. Copyright Laws are punishable with fines up to \$150,000. After the purchase of plans, changes may be made by a qualified professional.