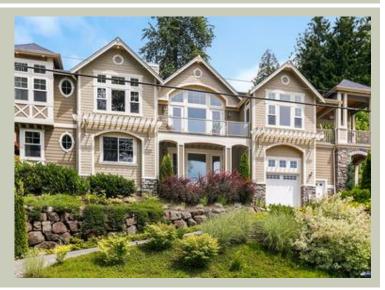

# STEVENSCLIFFE - PLAN M3969A2SAL1FUL-0DB

| Total Area:  | 3928 sq. ft.   |
|--------------|----------------|
| Garage Area: | 1007 sq. ft.   |
| Garage Area: |                |
| Garage Size: | 3              |
| Stories:     | 3              |
| Bedrooms:    | 4              |
| Full Baths:  | 3              |
| Half Baths:  | 1              |
| Width:       | 90'-6"         |
| Depth:       | 54'-6"         |
| Height:      | 18'-4"         |
| Foundation:  | Daylight Basem |
|              |                |

## Architectural Style

Craftsman Northwest Shingle