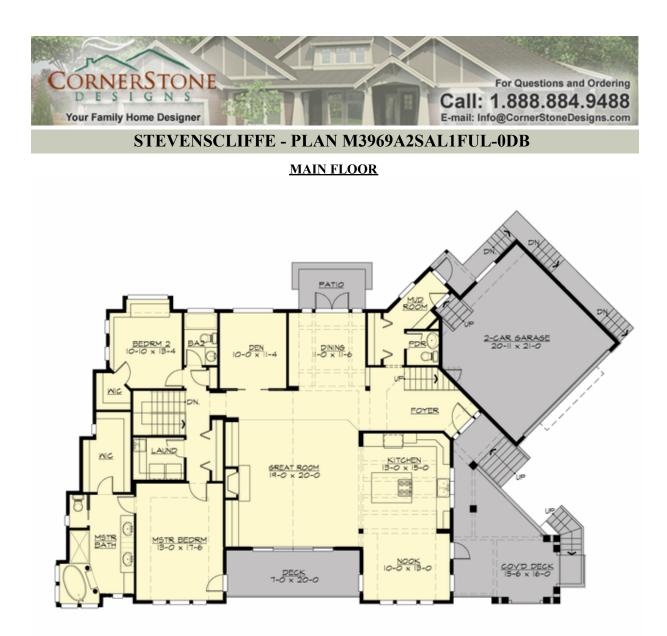

# Area Summary

| Total Area:   | 3928 sq. ft. |
|---------------|--------------|
| Main Floor:   | 2344 sq. ft. |
| Upper Floor:  | 398 sq. ft.  |
| Lower Floor:  | 1186 sq. ft. |
| Garage Floor: | 1007 sq. ft. |

## **Design Features**

- Bonus Space @ Upper Floor & Lower Floor
- Den/Office
- Front and Rear Porch
- Great Room
- Laundry Room @ Main Floor
- Master Bedroom @ Main Floor Front
- View Lot Front
- Wide Lot