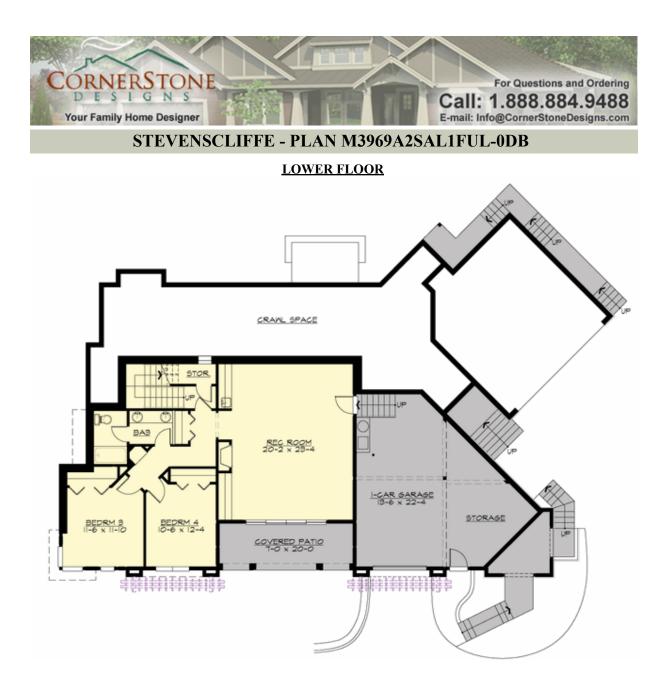

# Area Summary

| Total Area:   | 3928 sq. ft. |
|---------------|--------------|
| Main Floor:   | 2344 sq. ft. |
| Upper Floor:  | 398 sq. ft.  |
| Lower Floor:  | 1186 sq. ft. |
| Garage Floor: | 1007 sq. ft. |

## **Design Features**

- Bonus Space @ Upper Floor & Lower Floor
- Den/Office
- Front and Rear Porch
- Great Room
- Laundry Room @ Main Floor
- Master Bedroom @ Main Floor Front
- View Lot Front
- Wide Lot