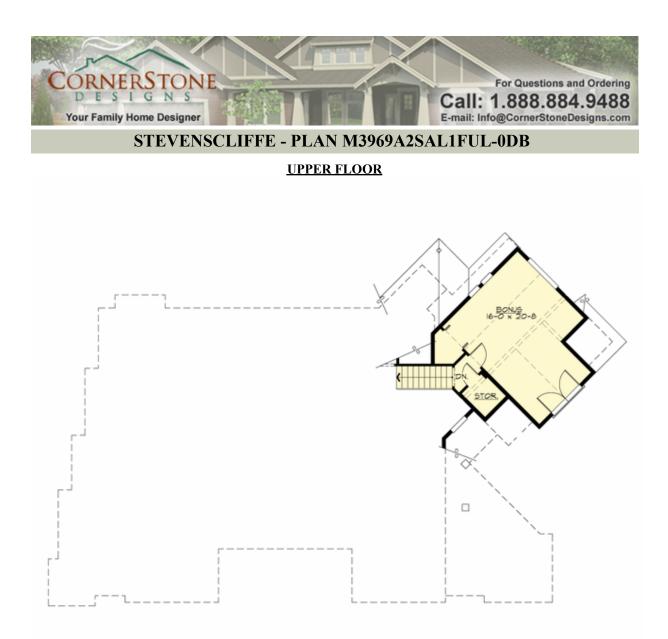

# Area Summary

| Total Area:   | 3928 sq. ft. |
|---------------|--------------|
| Main Floor:   | 2344 sq. ft. |
| Upper Floor:  | 398 sq. ft.  |
| Lower Floor:  | 1186 sq. ft. |
| Garage Floor: | 1007 sq. ft. |

## **Design Features**

- Bonus Space @ Upper Floor & Lower Floor
- Den/Office
- Front and Rear Porch
- Great Room
- Laundry Room @ Main Floor
- Master Bedroom @ Main Floor Front
- View Lot Front
- Wide Lot