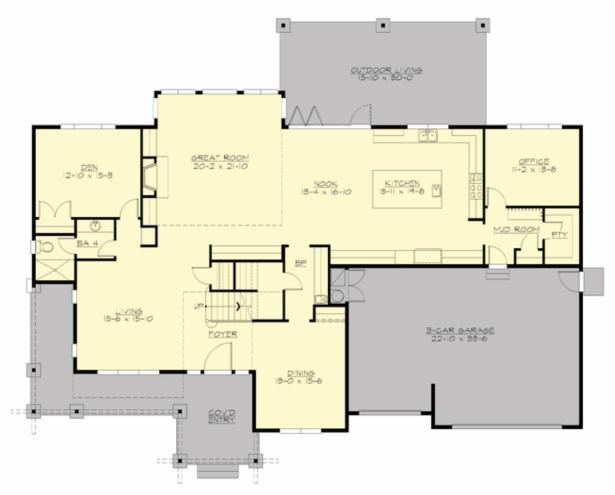

## **ESPERANCE - PLAN M4768B3F-3R**

MAIN FLOOR

**COPYRIGHT NOTICE:** It is illegal to build this plan without a legally obtained set of prints. It is illegal to copy or redraw these plans. Violation of U.S. Copyright Laws are punishable with fines up to \$150,000. After the purchase of plans, changes may be made by a qualified professional.

## Area Summary

| Total Area:   | 5353 sq. ft. |
|---------------|--------------|
| Main Floor:   | 2495 sq. ft. |
| Upper Floor:  | 2858 sq. ft. |
| Garage Floor: | 769 sq. ft.  |