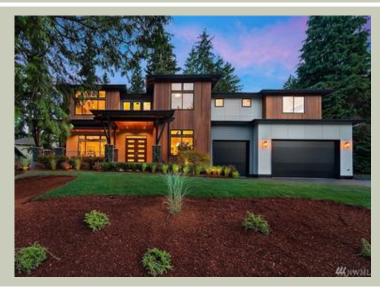

# ESPERANCE - PLAN M4768B3F-3R

Total Area:5353 sq. ft.Garage Area:769 sq. ft.Garage Area:769 sq. ft.Garage Size:3Stories:2Bedrooms:4Full Baths:4Width:80'-0"Depth:64'-0"Height:27'-8"Foundation:Crawl Space

## **Architectural Style**

Contemporary Modern Northwest