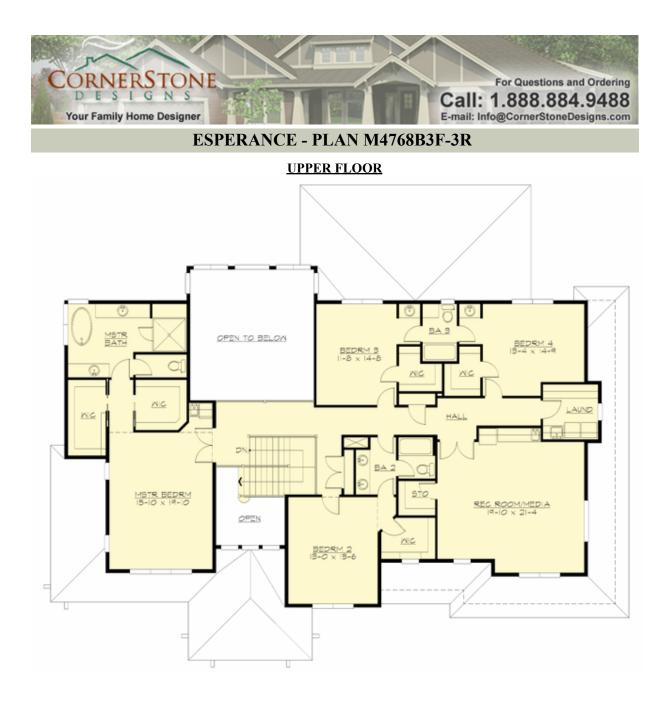

# CORNERSTONE For Questions and Ordering DESIGNS Call: 1.888.884.9488 Your Family Home Designer E-mail: Info@CornerStoneDesigns.com

## ESPERANCE - PLAN M4768B3F-3R

## Area Summary

| Total Area:   | 5353 sq. ft. |
|---------------|--------------|
| Main Floor:   | 2495 sq. ft. |
| Upper Floor:  | 2858 sq. ft. |
| Garage Floor: | 769 sq. ft.  |