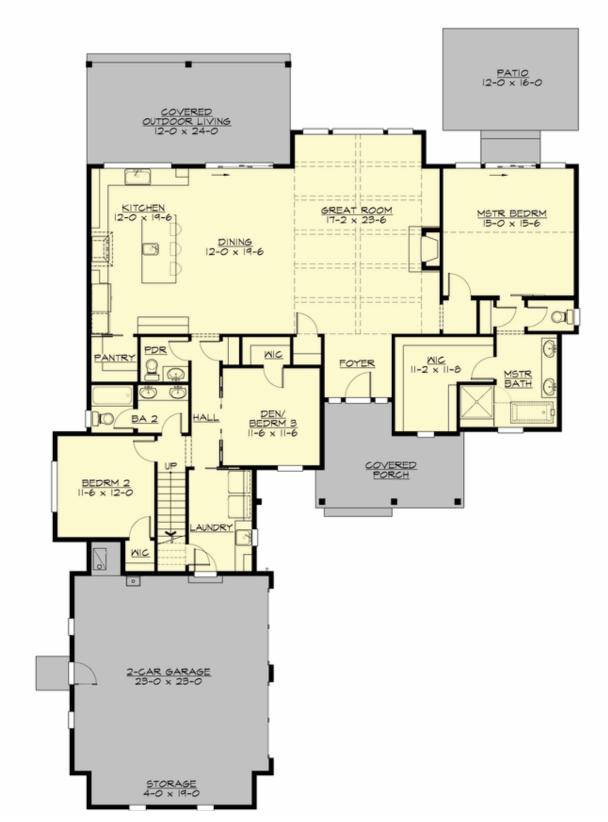

### **MAIN FLOOR**

**COPYRIGHT NOTICE:** It is illegal to build this plan without a legally obtained set of prints. It is illegal to copy or redraw these plans. Violation of U.S. Copyright Laws are punishable with fines up to \$150,000. After the purchase of plans, changes may be made by a qualified professional.

Total Area: 2810 sq. ft. Garage Area: 675 sq. ft. Garage Area: 675 sq. ft. Garage Size: 2

 Garage Size:
 2

 Stories:
 2

 Bedrooms:
 3

 Full Baths:
 2

 Half Baths:
 1

 Width:
 62'-0"

 Depth:
 88'-0"

### **PLAN DETAILS**

**Area Summary** 

Total Area: 2810 sq. ft. Main Floor: 2235 sq. ft. Upper Floor: 575 sq. ft. Garage Floor: 675 sq. ft.

**General Information** 

 Stories:
 2

 Width:
 62'-0"

 Depth:
 88'-0"