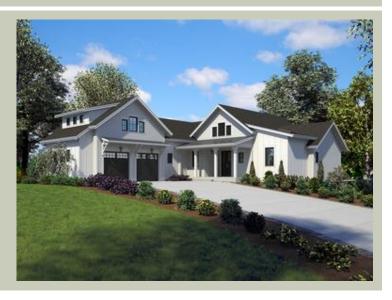

Total Area: 2810 sq. ft. Garage Area: 675 sq. ft. Garage Area: 675 sq. ft. Garage Size: 2

 Garage Size:
 2

 Stories:
 2

 Bedrooms:
 3

 Full Baths:
 2

 Half Baths:
 1

 Width:
 62'-0"

 Depth:
 88'-0"

### **PLAN DETAILS**

**Area Summary** 

Total Area: 2810 sq. ft. Main Floor: 2235 sq. ft. Upper Floor: 575 sq. ft. Garage Floor: 675 sq. ft.

**General Information** 

 Stories:
 2

 Width:
 62'-0"

 Depth:
 88'-0"

 Height:
 21'-6"

**Architectural Style** 

Country Farmhouse Modern

**Number of Rooms** 

Bedrooms: 3
Full Baths: 2
Half Baths: 1

**Garage** 

Garage Size: 2 Garage Door Location: Side

**Roof Pitches** 

• Master Bedroom @ Main Floor Rear

• Narrow Lot

• View Lot - Rear