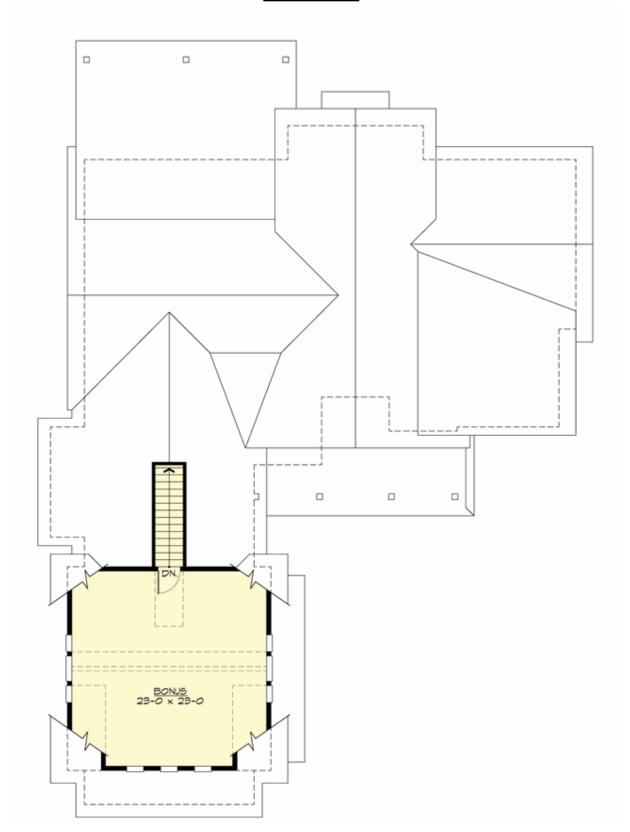

### **UPPER FLOOR**

**COPYRIGHT NOTICE:** It is illegal to build this plan without a legally obtained set of prints. It is illegal to copy or redraw these plans. Violation of U.S. Copyright Laws are punishable with fines up to \$150,000. After the purchase of plans, changes may be made by a qualified professional.

### **PLAN DETAILS**

**Area Summary** 

Total Area: 2810 sq. ft. Main Floor: 2235 sq. ft. Upper Floor: 575 sq. ft. Garage Floor: 675 sq. ft.

**General Information** 

 Stories:
 2

 Width:
 62'-0"

 Depth:
 88'-0"

Live (lbs): 40 PSF Dead (lbs): 10 PSF

**Roof Load** 

Live (lbs): 25 PSF Dead (lbs): 15 PSF Wind: 85 MPH

**Design Features** 

• Bonus Space @ Upper Floor

• Front and Rear Porch

• Great Room

• Laundry Room @ Main Floor