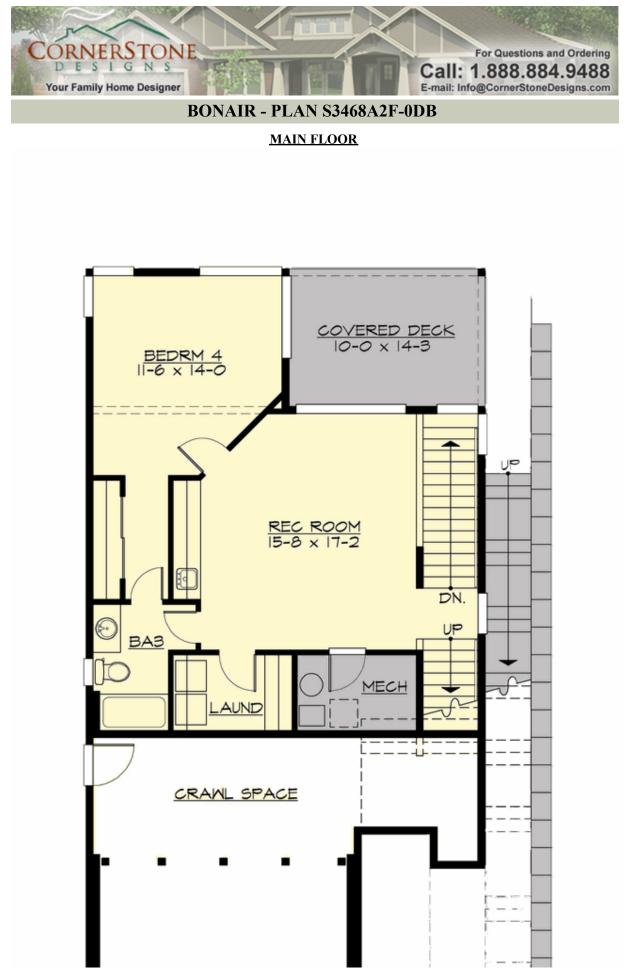

## BONAIR - PLAN S3468A2F-0DB

## Area Summary

| Total Area:   | 3484 sq. ft. |
|---------------|--------------|
| Main Floor:   | 780 sq. ft.  |
| Upper Floor:  | 920 sq. ft.  |
| 3rd Floor:    | 1023 sq. ft. |
| Lower Floor:  | 667 sq. ft.  |
| Garage Floor: | 396 sq. ft.  |