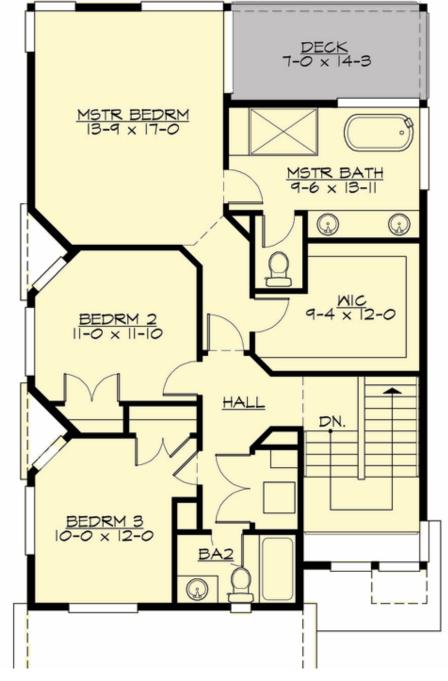

## Area Summary

| Total Area:   | 3484 sq. ft. |
|---------------|--------------|
| Main Floor:   | 780 sq. ft.  |
| Upper Floor:  | 920 sq. ft.  |
| 3rd Floor:    | 1023 sq. ft. |
| Lower Floor:  | 667 sq. ft.  |
| Garage Floor: | 396 sq. ft.  |

## **Design Features**

- Bonus Space @ Lower Floor
- Great Room
- Laundry Room @ Upper Floor
- Master Bedroom @ Upper Floor Rear
- Narrow Lot
- Rear Porch