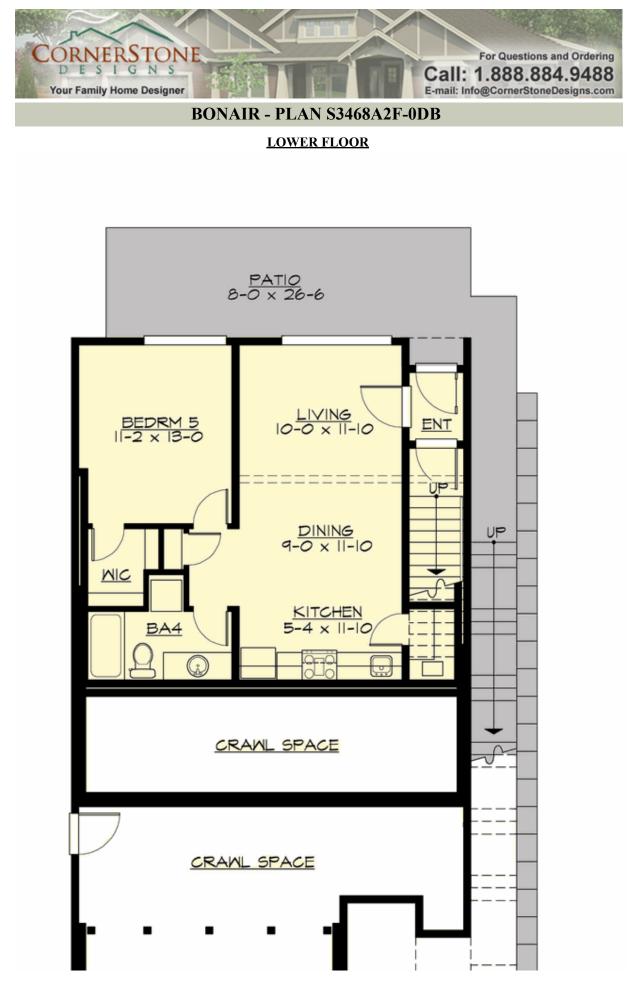

# BONAIR - PLAN S3468A2F-0DB

THIRD FLOOR

COPYRIGHT NOTICE: It is illegal to build this plan without a legally obtained set of prints. It is illegal to copy or redraw these plans. Violation of U.S. Copyright Laws are punishable with fines up to \$150,000. After the purchase of plans, changes may be made by a qualified professional.

## Area Summary

| Total Area:   | 3484 sq. ft. |
|---------------|--------------|
| Main Floor:   | 780 sq. ft.  |
| Upper Floor:  | 920 sq. ft.  |
| 3rd Floor:    | 1023 sq. ft. |
| Lower Floor:  | 667 sq. ft.  |
| Garage Floor: | 396 sq. ft.  |