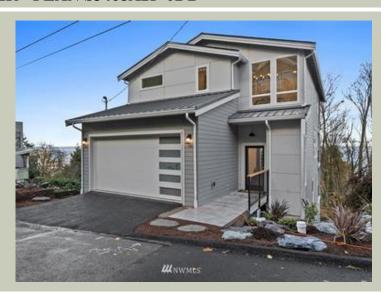

# BONAIR - PLAN S3468A2F-0DB

Total Area:3484 sq. ft.Garage Area:396 sq. ft.Garage Area:396 sq. ft.Garage Size:2Stories:4Bedrooms:5Full Baths:4Half Baths:1Width:29'-0"Depth:54'-0"Height:32'-0"Foundation:Daylight Basement

## BONAIR - PLAN S3468A2F-0DB