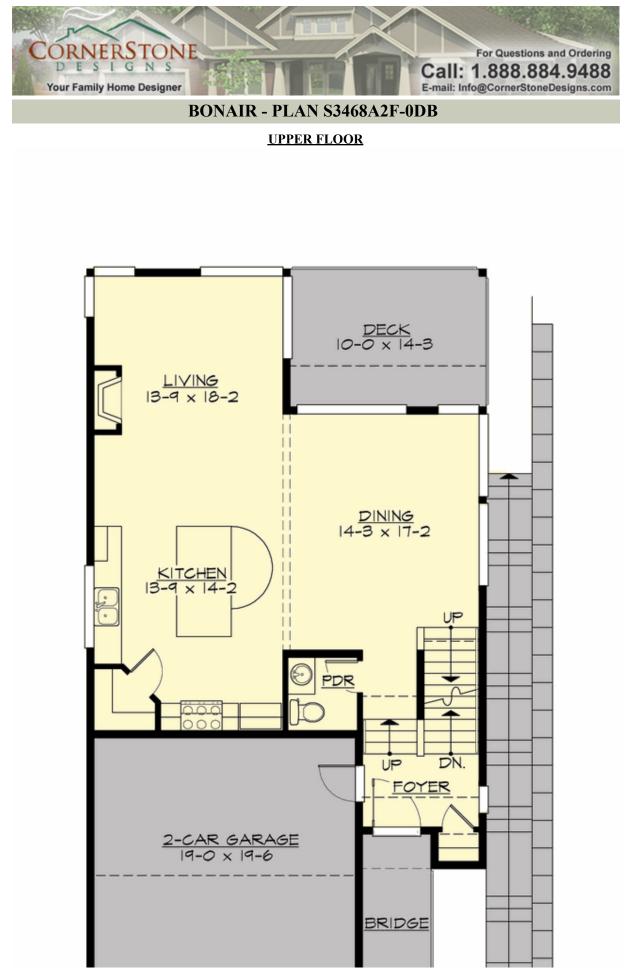

## BONAIR - PLAN S3468A2F-0DB

## Area Summary

| Total Area:   | 3484 sq. ft. |
|---------------|--------------|
| Main Floor:   | 780 sq. ft.  |
| Upper Floor:  | 920 sq. ft.  |
| 3rd Floor:    | 1023 sq. ft. |
| Lower Floor:  | 667 sq. ft.  |
| Garage Floor: | 396 sq. ft.  |