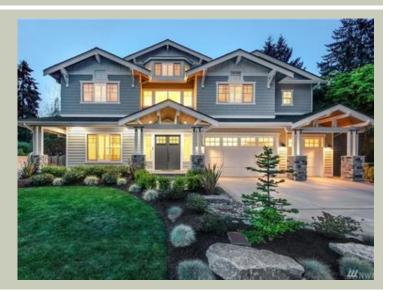

Total Area: 4952 sq. ft. Garage Area: 834 sq. ft. Garage Area: 834 sq. ft. Garage Size: 3

Garage Size: 3
Stories: 3
Bedrooms: 4
Full Baths: 4
Half Baths: 2
Width: 65'-6"
Depth: 58'-0"
Height: 33'-0"

Foundation: Crawl Space



## **MAIN FLOOR**



## **UPPER FLOOR**



## THIRD FLOOR



## **PLAN DETAILS**

#### **Area Summary**

Total Area: 4952 sq. ft.
Main Floor: 2116 sq. ft.
Upper Floor: 2184 sq. ft.
3rd Floor: 652 sq. ft.
Garage Floor: 834 sq. ft.

#### **General Information**

 Stories:
 3

 Width:
 65'-6"

 Depth:
 58'-0"

 Height:
 33'-0"

## **Architectural Style**

Craftsman Shingle Traditional

#### **Number of Rooms**

Bedrooms: 4
Full Baths: 4
Half Baths: 2

## Garage

Garage Size: 3
Garage Door Location: Front

#### **Roof Pitches**

Primary: 5:12 Secondary: 3:12

#### **Wall Heights**

Main: 10'-0" Upper: 9'-0" 3rd Floor: 8'-0"

## **Foundation Type**

Crawl Space

## **Roof Framing**

Combination

### Floor Load

Live (lbs): 40 PSF Dead (lbs): 10 PSF

#### **Roof Load**

Live (lbs): 25 PSF Dead