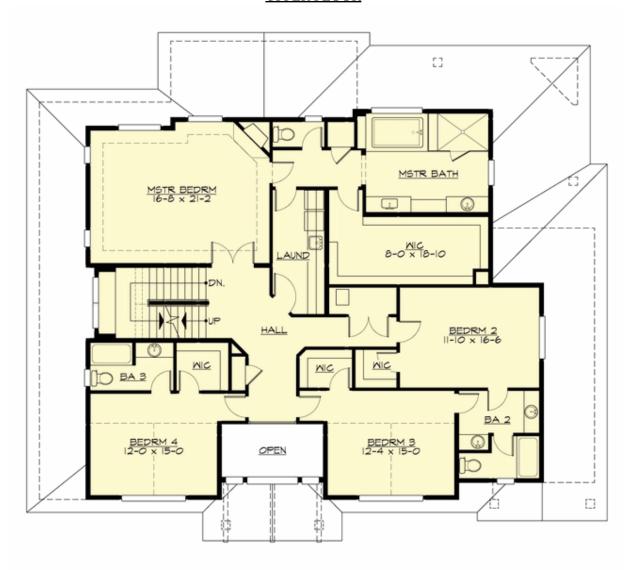

## **UPPER FLOOR**

#### **Area Summary**

Total Area: 4952 sq. ft.
Main Floor: 2116 sq. ft.
Upper Floor: 2184 sq. ft.
3rd Floor: 652 sq. ft.
Garage Floor: 834 sq. ft.