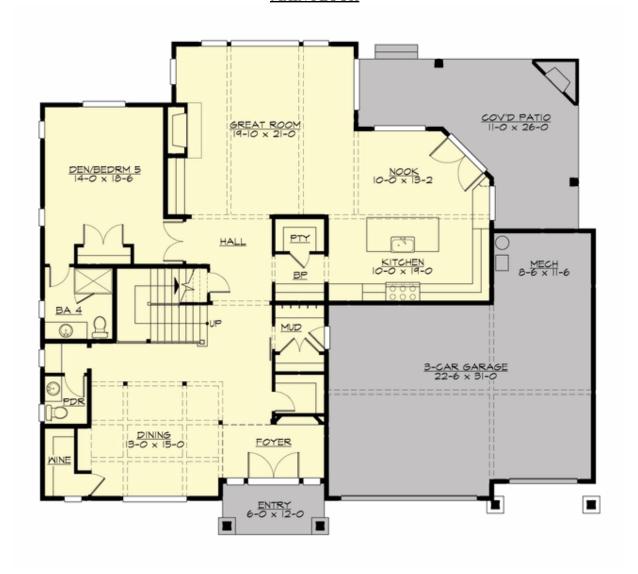

## **MAIN FLOOR**

#### **Area Summary**

Total Area: 4952 sq. ft.
Main Floor: 2116 sq. ft.
Upper Floor: 2184 sq. ft.
3rd Floor: 652 sq. ft.
Garage Floor: 834 sq. ft.