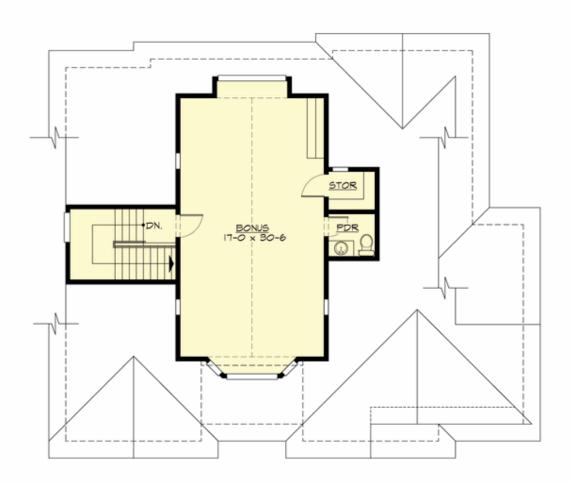

## THIRD FLOOR

#### **Area Summary**

Total Area: 4952 sq. ft.
Main Floor: 2116 sq. ft.
Upper Floor: 2184 sq. ft.
3rd Floor: 652 sq. ft.
Garage Floor: 834 sq. ft.