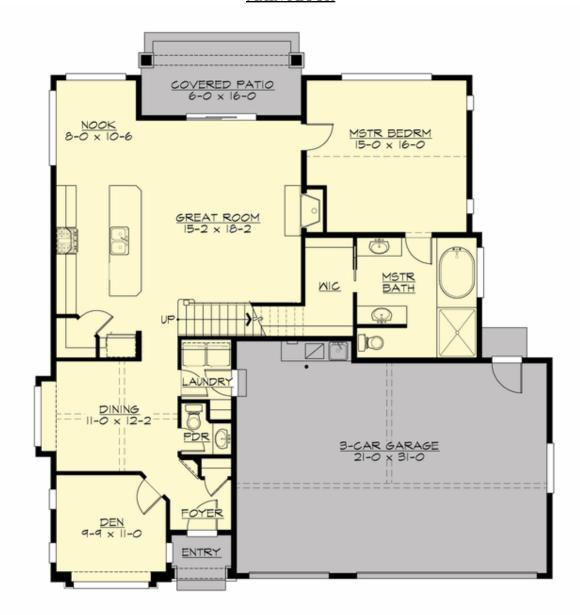

### **MAIN FLOOR**

### **Area Summary**

Total Area: 2208 sq. ft.
Main Floor: 1482 sq. ft.
Upper Floor: 726 sq. ft.
Garage Floor: 731 sq. ft.