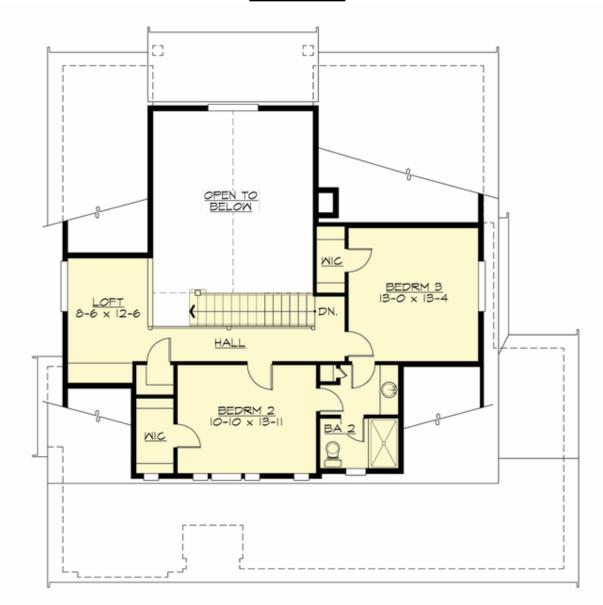

### **UPPER FLOOR**

### **Area Summary**

Total Area: 2208 sq. ft.
Main Floor: 1482 sq. ft.
Upper Floor: 726 sq. ft.
Garage Floor: 731 sq. ft.