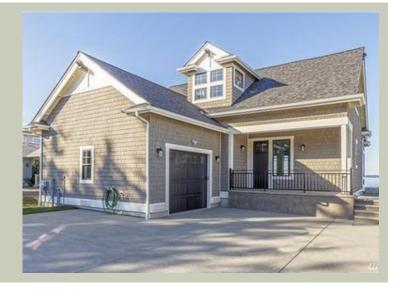

Total Area: 2204 sq. ft. Garage Area: 338 sq. ft. Garage Area: 338 sq. ft. Garage Size: 1

Garage Size: 1
Stories: 2
Bedrooms: 2
Full Baths: 2
Half Baths: 1
Width: 40'-0"
Depth: 57'-0"
Height: 24'-0"

Foundation: Crawl Space





# **MAIN FLOOR**



**COPYRIGHT NOTICE:** It is illegal to build this plan without a legally obtained set of prints. It is illegal to copy or redraw these plans. Violation of U.S. Copyright Laws are punishable with fines up to \$150,000. After the purchase of plans, changes may be made by a qualified professional.

#### **UPPER FLOOR**



**COPYRIGHT NOTICE:** It is illegal to build this plan without a legally obtained set of prints. It is illegal to copy or redraw these plans. Violation of U.S. Copyright Laws are punishable with fines up to \$150,000. After the purchase of plans, changes may be made by a qualified professional.

# **PLAN DETAILS**

### **Area Summary**

Total Area: 2204 sq. ft. Main Floor: 1474 sq. ft. Upper Floor: 730 sq. ft. Garage Floor: 338 sq. ft.

# **General In