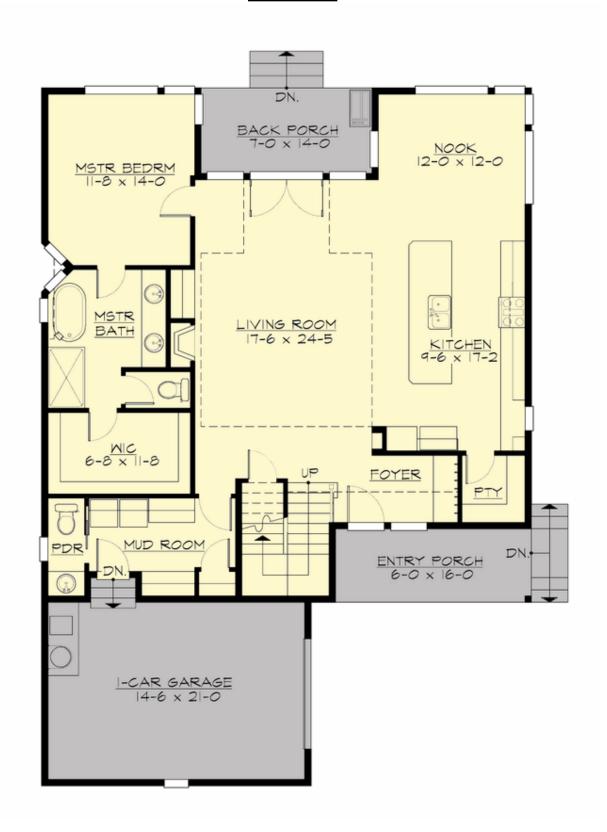

# **MAIN FLOOR**

**COPYRIGHT NOTICE:** It is illegal to build this plan without a legally obtained set of prints. It is illegal to copy or redraw these plans. Violation of U.S. Copyright Laws are punishable with fines up to \$150,000. After the purchase of plans, changes may be made by a qualified professional.

### **Area Summary**

Total Area: 2204 sq. ft. Main Floor: 1474 sq. ft. Upper Floor: 730 sq. ft. Garage Floor: 338 sq. ft.