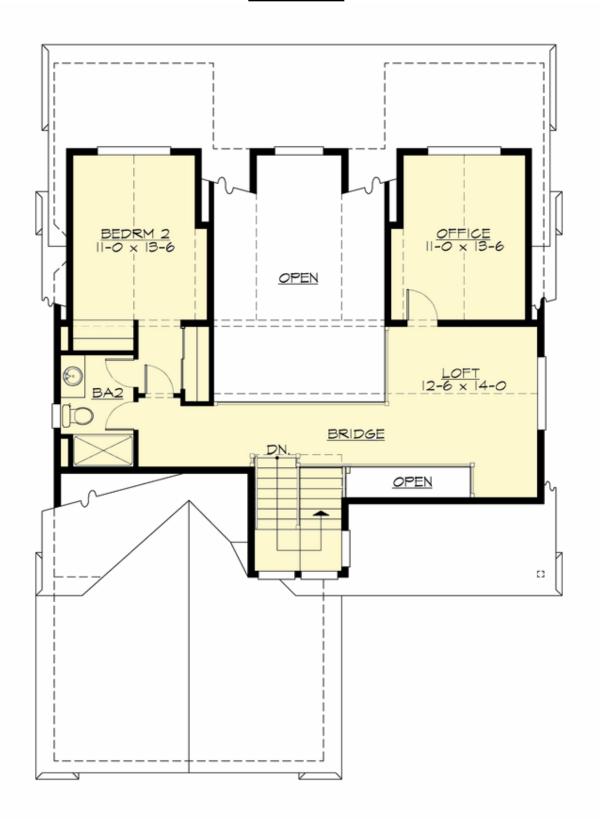

#### **UPPER FLOOR**

**COPYRIGHT NOTICE:** It is illegal to build this plan without a legally obtained set of prints. It is illegal to copy or redraw these plans. Violation of U.S. Copyright Laws are punishable with fines up to \$150,000. After the purchase of plans, changes may be made by a qualified professional.

### **Area Summary**

Total Area: 2204 sq. ft. Main Floor: 1474 sq. ft. Upper Floor: 730 sq. ft. Garage Floor: 338 sq. ft.