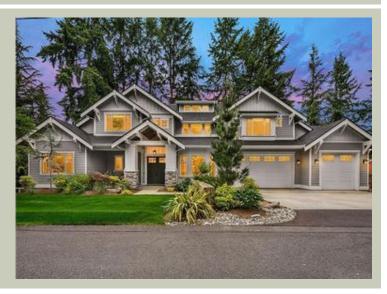

| Total Area:  | 4994 sq. ft.             |
|--------------|--------------------------|
| Garage Area: | 779 sq. ft.              |
| Garage Area: | 779 sq. ft.              |
| Garage Size: | 3                        |
| Stories:     | 3                        |
| Bedrooms:    | 6                        |
| Full Baths:  | 5                        |
| Half Baths:  | 1                        |
| Width:       | 83'-0"                   |
| Depth:       | 57'-8"                   |
| Height:      | 29'-2"                   |
| Foundation:  | <b>Daylight Basement</b> |





MAIN FLOOR





UPPER FLOOR









## PLAN DETAILS

### Area Summary

| Total Area:   | 4994 sq. ft. |
|---------------|--------------|
| Main Floor:   | 1967 sq. ft. |
| Upper Floor:  | 1798 sq. ft. |
| Lower Floor:  | 1229 sq. ft. |
| Garage Floor: | 779 sq. ft.  |

#### **General Information**

| Stories: | 3      |
|----------|--------|
| Width:   | 83'-0" |
| Depth:   | 57'-8" |
| Height:  | 29'-2" |

### **Architectural Style**

Craftsman Northwest Traditional

#### Number of Rooms

| Bedrooms:   | 6 |
|-------------|---|
| Full Baths: | 5 |
| Half Baths: | 1 |

#### **Garage**

| Garage Size:          | 3     |
|-----------------------|-------|
| Garage Door Location: | Front |

#### **Roof Pitches**

| Primary:   | 8:12  |
|------------|-------|
| Secondary: | 10:12 |

#### W