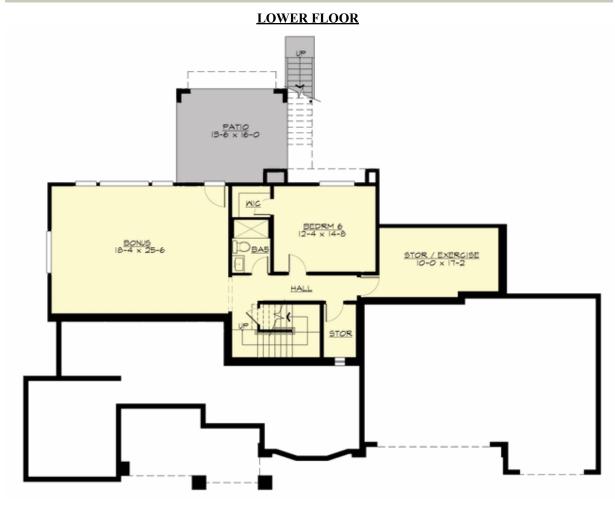

### Area Summary

| Total Area:   | 4994 sq. ft. |
|---------------|--------------|
| Main Floor:   | 1967 sq. ft. |
| Upper Floor:  | 1798 sq. ft. |
| Lower Floor:  | 1229 sq. ft. |
| Garage Floor: | 779 sq. ft.  |

#### **Design Features**

- Bonus Space @ Lower Floor
- Front and Rear Porch
- Great Room
- Laundry Room @ Upper Floor
- Master Bedroom @ Upper Floor Rear
- View Lot Rear
- Wide Lot