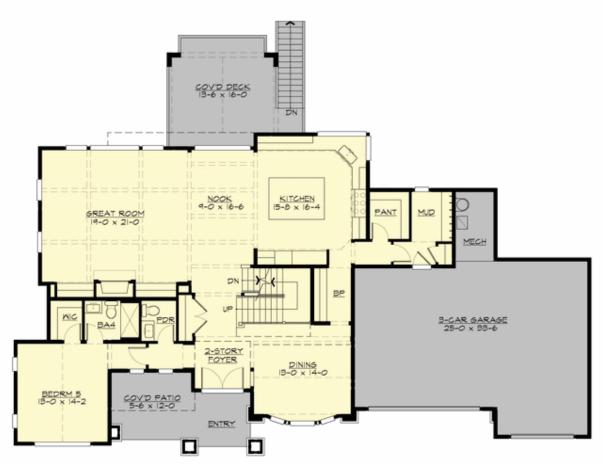

MAIN FLOOR

UPPER FLOOR

### Area Summary

| Total Area:   | 4994 sq. ft. |
|---------------|--------------|
| Main Floor:   | 1967 sq. ft. |
| Upper Floor:  | 1798 sq. ft. |
| Lower Floor:  | 1229 sq. ft. |
| Garage Floor: | 779 sq. ft.  |

#### **Design Features**

- Bonus Space @ Lower Floor
- Front and Rear Porch
- Great Room
- Laundry Room @ Upper Floor
- Master Bedroom @ Upper Floor Rear
- View Lot Rear
- Wide Lot