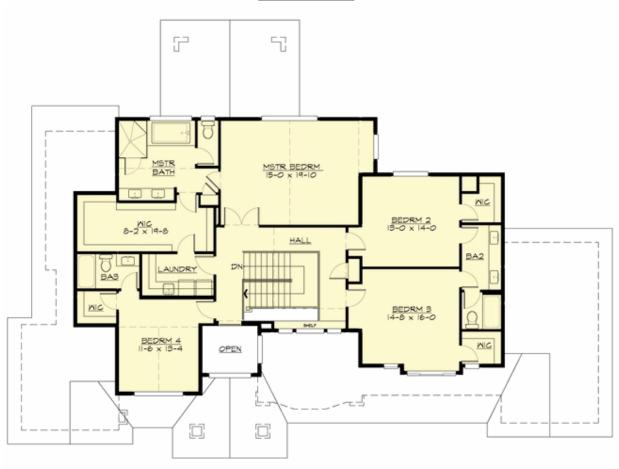

MAIN FLOOR

UPPER FLOOR

### Area Summary

| Total Area:   | 4994 sq. ft. |
|---------------|--------------|
| Main Floor:   | 1967 sq. ft. |
| Upper Floor:  | 1798 sq. ft. |
| Lower Floor:  | 1229 sq. ft. |
| Garage Floor: | 779 sq. ft.  |

#### **Design Features**

- Bonus Space @ Lower Floor
- Front and Rear Porch
- Great Room
- Laundry Room @ Upper Floor
- Master Bedroom @ Upper Floor Rear
- View Lot Rear
- Wide Lot