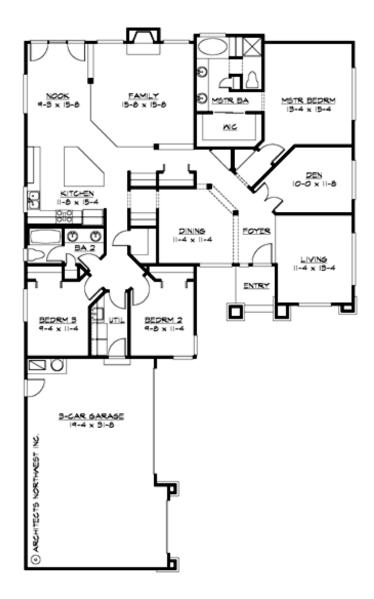

### **MAIN FLOOR**

## **PLAN DETAILS**

Area Summary

Total Area: 2145 sq. ft. Main Floor: 2145 sq. ft. Garage Floor: 655 sq. ft.

**General Information** 

 Stories:
 1

 Width:
 50'-0"

 Depth:
 80'-0"

 Height:
 18'-6"

**Architectural Style** 

Contemporary Northwest Traditional

**Number of Rooms** 

Bedrooms: 3 Full Baths: 2

**Garage** 

Garage Size: 3 Garage Door Location: Side

**Roof Pitches** 

Primary: 7:12