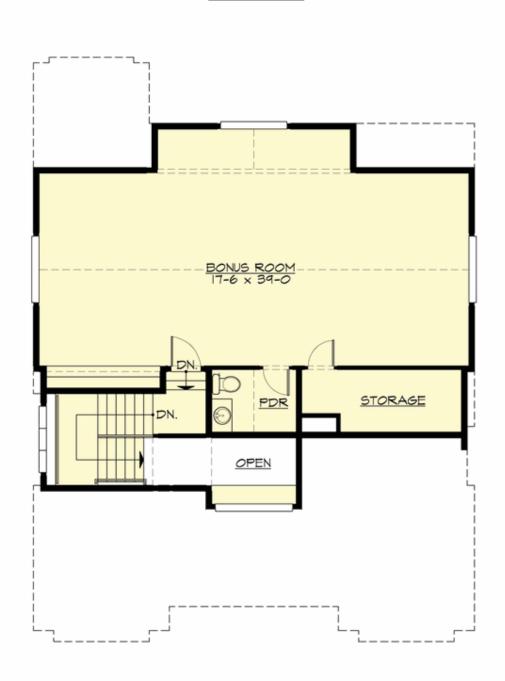

## THIRD FLOOR

#### **Area Summary**

Total Area: 4613 sq. ft.
Main Floor: 1734 sq. ft.
Upper Floor: 1877 sq. ft.
3rd Floor: 1022 sq. ft.
Garage Floor: 642 sq. ft.