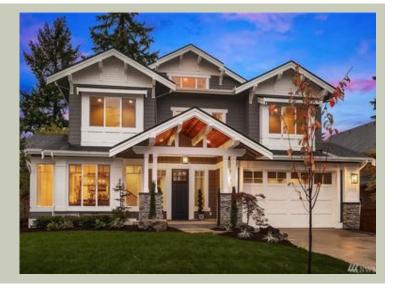

Total Area: 4613 sq. ft. Garage Area: 642 sq. ft. Garage Area: 642 sq. ft. Garage Size: 3

Garage Area: 642 so Garage Size: 3 Stories: 3 Bedrooms: 4 Full Baths: 4 Half Baths: 2 Width: 50'-0" Depth: 59'-0" Height: 33'-0"

Height: 33'-0"
Foundation: Crawl Space



## **MAIN FLOOR**



#### **UPPER FLOOR**



## THIRD FLOOR



## **PLAN DETAILS**

#### **Area Summary**

Total Area: 4613 sq. ft.
Main Floor: 1734 sq. ft.
Upper Floor: 1877 sq. ft.
3rd Floor: 1022 sq. ft.
Garage Floor: 642 sq. ft.

#### **General Information**

 Stories:
 3

 Width:
 50'-0"

 Depth:
 59'-0"

 Height:
 33'-0"

## **Architectural Style**

Craftsman Shingle Traditional

### **Number of Rooms**

Bedrooms: 4
Full Baths: 4
Half Baths: 2

#### Garage

Garage Size: 3
Garage Door Location: Front
Garage Type: Tandem

#### **Roof Pitches**

Primary: 6:12 Secondary: 3:12

#### **Wall Heights**

Main: 10'-0" Upper: 9'-0" 3rd Floor: 8'-0"

## **Foundation Type**

Crawl Space

## **Roof Framing**

Combination

### Floor Load

Live (lbs): 40 PSF Dead (lbs): 10 PSF

#### **Roof Load**