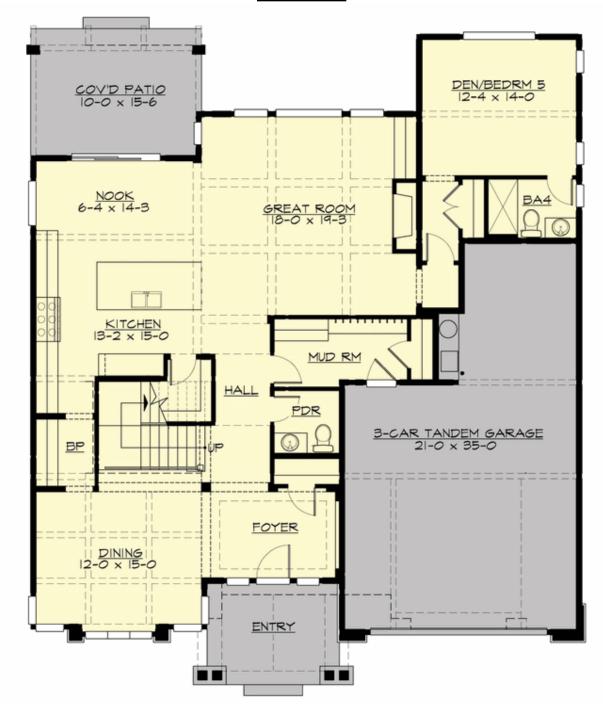

## **MAIN FLOOR**

#### **Area Summary**

Total Area: 4613 sq. ft.
Main Floor: 1734 sq. ft.
Upper Floor: 1877 sq. ft.
3rd Floor: 1022 sq. ft.
Garage Floor: 642 sq. ft.