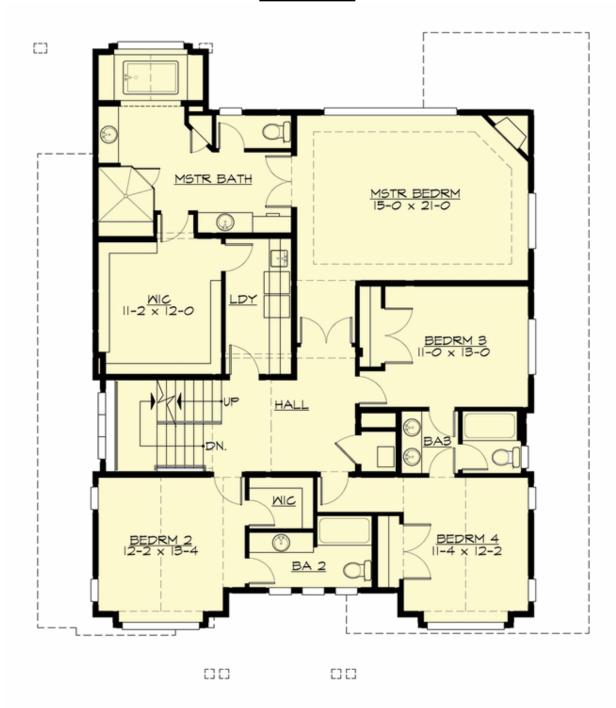

#### **UPPER FLOOR**

#### **Area Summary**

Total Area: 4613 sq. ft.
Main Floor: 1734 sq. ft.
Upper Floor: 1877 sq. ft.
3rd Floor: 1022 sq. ft.
Garage Floor: 642 sq. ft.