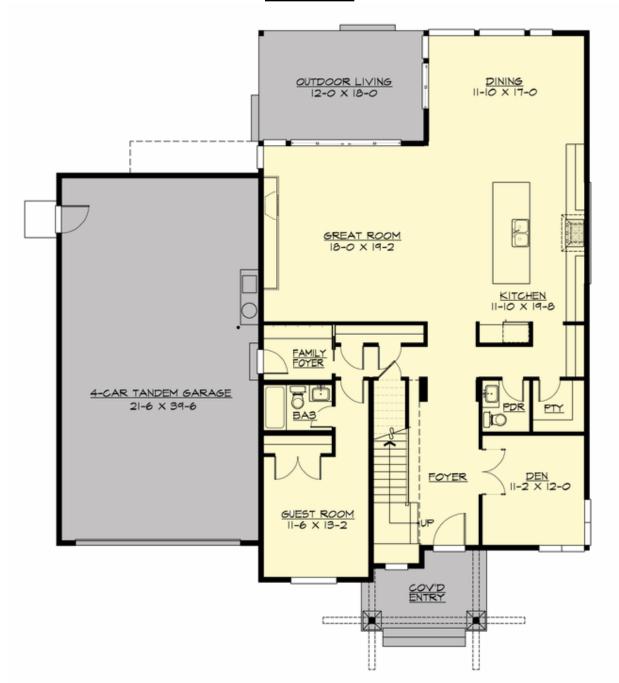

### **MAIN FLOOR**

### **Area Summary**

Total Area: 3861 sq. ft.
Main Floor: 1873 sq. ft.
Upper Floor: 1988 sq. ft.
Garage Floor: 891 sq. ft.

### **Design Features**

- Bonus Space @ Upper Floor
- Den/Office
- Great Room
- Laundry Room @ Upper Floor
- Master Bedroom @ Upper Floor Rear
- Rear Porch
- View Lot Rear
- Wide Lot