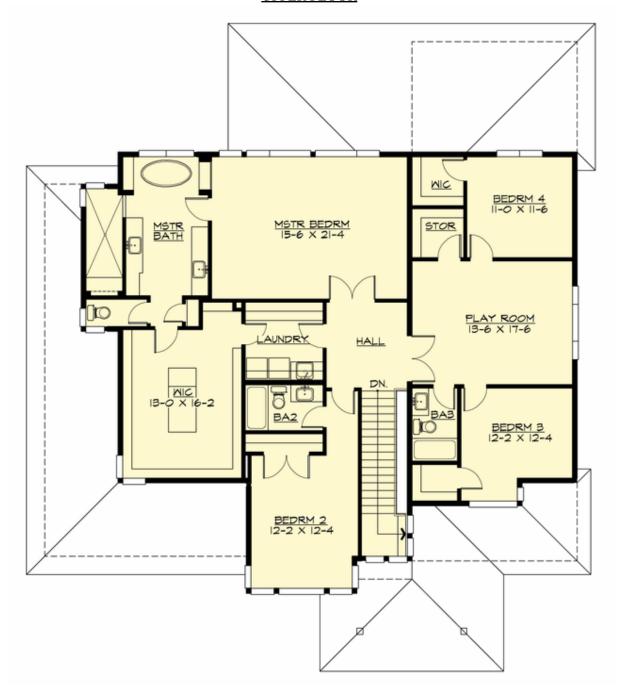

### **UPPER FLOOR**

### **Area Summary**

Total Area: 3861 sq. ft.
Main Floor: 1873 sq. ft.
Upper Floor: 1988 sq. ft.
Garage Floor: 891 sq. ft.

### **Design Features**

- Bonus Space @ Upper Floor
- Den/Office
- Great Room
- Laundry Room @ Upper Floor
- Master Bedroom @ Upper Floor Rear
- Rear Porch
- View Lot Rear
- Wide Lot