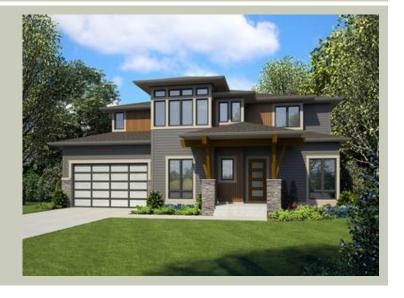

Total Area: 3861 sq. ft. Garage Area: 891 sq. ft. Garage Area: 891 sq. ft. Garage Size: 4

Garage Size: 4
Stories: 2
Bedrooms: 5
Full Baths: 4
Half Baths: 1
Width: 58'-0"
Depth: 65'-0"
Height: 27'-0"
Foundation: Crawl Space



### **MAIN FLOOR**



### **UPPER FLOOR**



### **PLAN DETAILS**

### **Area Summary**

Total Area: 3861 sq. ft.
Main Floor: 1873 sq. ft.
Upper Floor: 1988 sq. ft.
Garage Floor: 891 sq. ft.

### **General Information**

 Stories:
 2

 Width:
 58'-0"

 Depth:
 65'-0"

 Height:
 27'-0"

### **Architectural Style**

Contemporary Modern Prarie

#### **Number of Rooms**

Bedrooms: 5 Full Baths: 4 Half Baths: 1

#### Garage

Garage Size: 4
Garage Door Location: Front
Garage Type: Tandem

### **Roof Pitches**

Primary: 4:12 Secondary: 3:12

#### **Wall Heights**

Main: 10'-0" Upper: 9'-0"

### **Foundation Type**

Crawl Space

### **Roof Framing**

Trusses

#### Floor Load

Live (lbs): 40 PSF Dead (lbs): 10 PSF

#### **Roof Load**

Live (lbs): 25 PSF Dead (lbs): 15 PSF Wind: 85 MPH

### **Desi