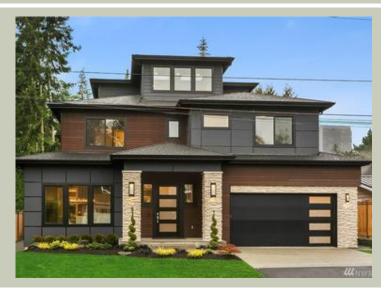

# MONTERRA - PLAN M4570A2F-0

Total Area:4570 sq. ft.Garage Area:534 sq. ft.Garage Area:534 sq. ft.Garage Size:2Stories:3Bedrooms:5Full Baths:6Half Baths:1Width:49'-0"Depth:69'-0"Height:32'-10"Foundation:Crawl Space

## Architectural Style

Contemporary Prarie Traditional