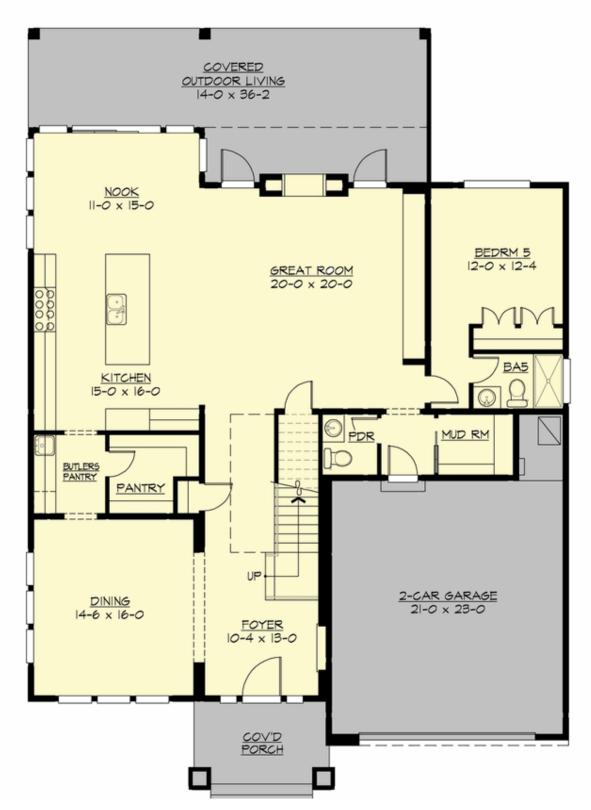

# MONTERRA - PLAN M4570A2F-0

MAIN FLOOR

COPYRIGHT NOTICE: It is illegal to build this plan without a legally obtained set of prints. It is illegal to copy or redraw these plans. Violation of U.S. Copyright Laws are punishable with fines up to \$150,000. After the purchase of plans, changes may be made by a qualified professional.

## Area Summary

| Total Area:   | 4570 sq. ft. |
|---------------|--------------|
| Main Floor:   | 1926 sq. ft. |
| Upper Floor:  | 1902 sq. ft. |
| 3rd Floor:    | 742 sq. ft.  |
| Garage Floor: | 534 sq. ft.  |