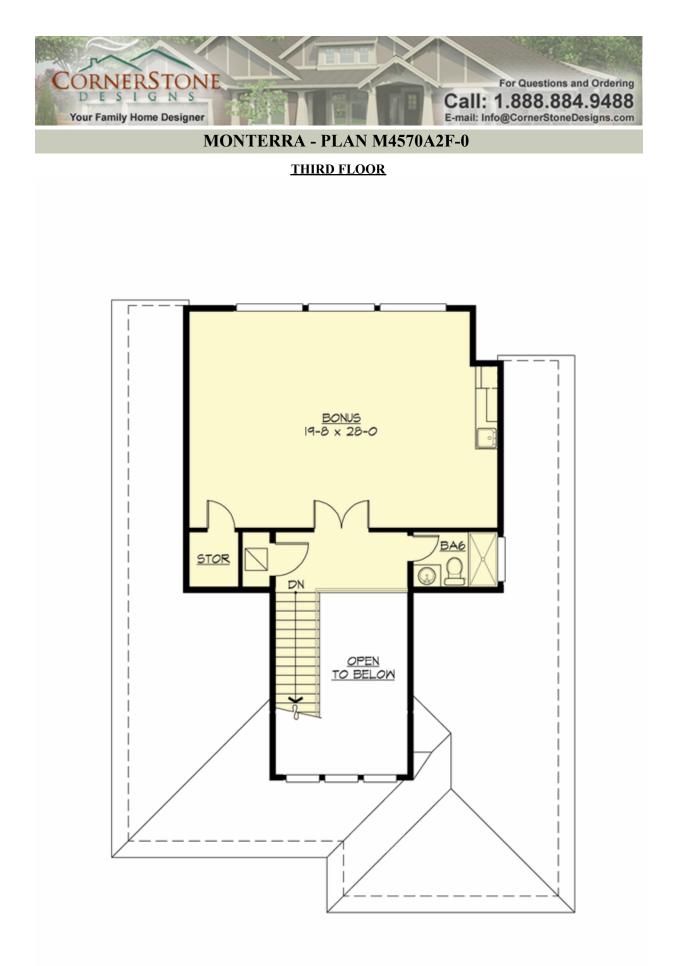

## Area Summary

| Total Area:   | 4570 sq. ft. |
|---------------|--------------|
| Main Floor:   | 1926 sq. ft. |
| Upper Floor:  | 1902 sq. ft. |
| 3rd Floor:    | 742 sq. ft.  |
| Garage Floor: | 534 sq. ft.  |

### **Design Features**

- Bonus Space @ Third Floor
- Front and Rear Porch
- Great Room
- Laundry Room @ Upper Floor
- Master Bedroom @ Upper Floor Rear
- Narrow Lot
- View Lot Rear