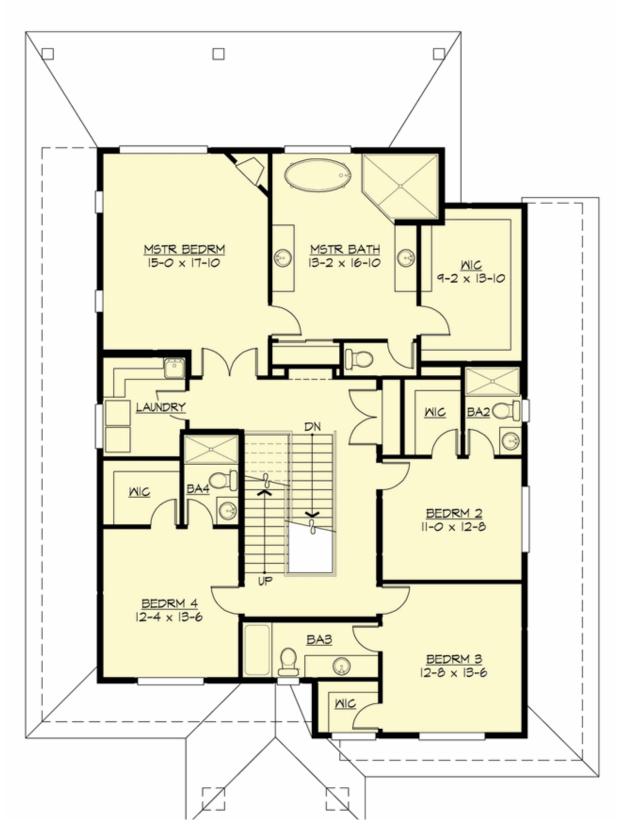

# MONTERRA - PLAN M4570A2F-0

UPPER FLOOR

COPYRIGHT NOTICE: It is illegal to build this plan without a legally obtained set of prints. It is illegal to copy or redraw these plans. Violation of U.S. Copyright Laws are punishable with fines up to \$150,000. After the purchase of plans, changes may be made by a qualified professional.

## Area Summary

| Total Area:   | 4570 sq. ft. |
|---------------|--------------|
| Main Floor:   | 1926 sq. ft. |
| Upper Floor:  | 1902 sq. ft. |
| 3rd Floor:    | 742 sq. ft.  |
| Garage Floor: | 534 sq. ft.  |