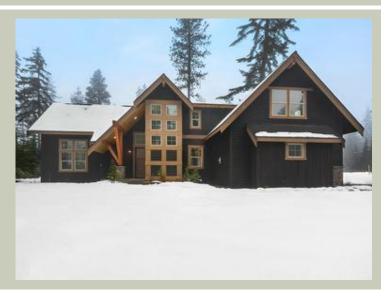

Total Area: 2378 sq. ft. Garage Area: 546 sq. ft. Garage Area: 546 sq. ft. Garage Size: 2

 Stories:
 2

 Bedrooms:
 3

 Full Baths:
 2

 Half Baths:
 1

 Width:
 71'-0"

 Depth:
 53'-0"

 Height:
 23'-0"

 Foundation:
 Crawl Space





#### **MAIN FLOOR**



## **UPPER FLOOR**



## **PLAN DETAILS**

#### **Area Summary**

Total Area: 2378 sq. ft. Main Floor: 1032 sq. ft. Upper Floor: 1346 sq. ft. Garage Floor: 546 sq. ft.

## **General Information**

 Stories:
 2

 Width:
 71'-0"

 Depth:
 53'-0"

 Height:
 23'-0"

## **Architectural Style**

Alpine Lodge Mountain

#### **Number of Rooms**

Bedrooms: 3
Full Baths: 2
Half Baths: 1

#### Garage

Garage Size: 2 Garage Door Location: Side

#### **Roof Pitches**

Primary: 12:12 Secondary: 4:12

#### **Wall Heights**

Main: 9'-0" Upper: 8'-0"

## **Foundation Type**

Crawl Space

# **Roof Framing**

Combination

## Floor Load

Live (lbs): 40 PSF Dead (lbs): 10 PSF

## **Roof Load**

Live (lbs): 140 PSF Dead (lbs): 15 PSF Wind: 85 MPH

#### **Design Features**

- Bonus Spa