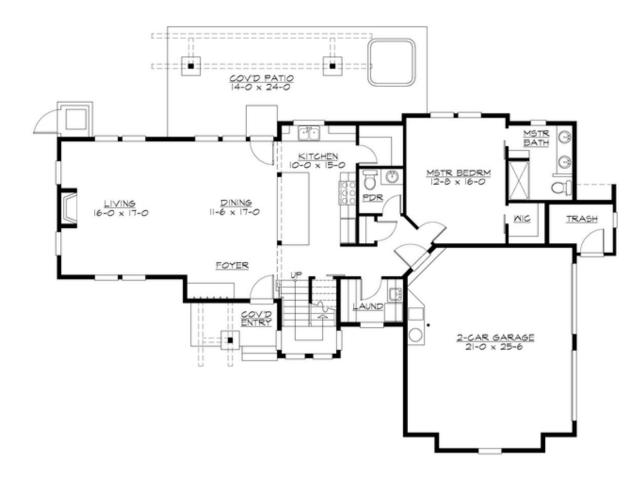

#### **MAIN FLOOR**

#### **Area Summary**

Total Area: 2378 sq. ft. Main Floor: 1032 sq. ft. Upper Floor: 1346 sq. ft. Garage Floor: 546 sq. ft.