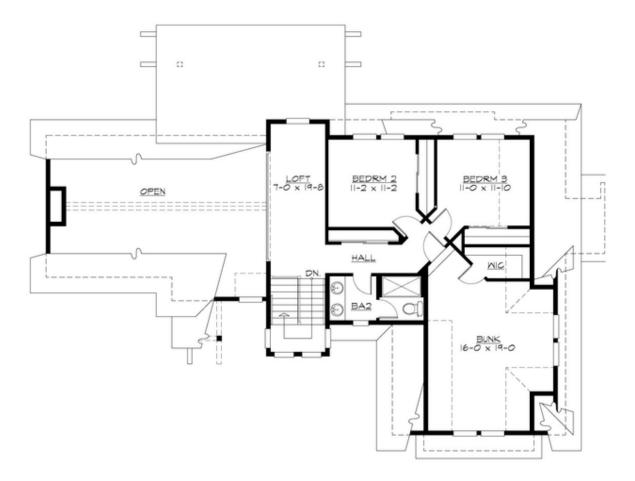

## **UPPER FLOOR**

#### **Area Summary**

Total Area: 2378 sq. ft. Main Floor: 1032 sq. ft. Upper Floor: 1346 sq. ft. Garage Floor: 546 sq. ft.