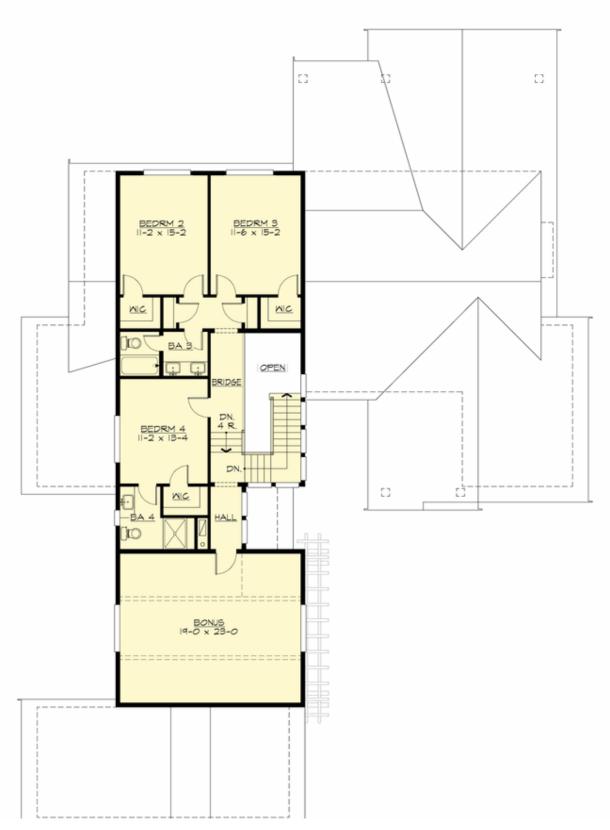

# PINEGROVE - PLAN M3635A3S-5

**UPPER FLOOR** 

**COPYRIGHT NOTICE:** It is illegal to build this plan without a legally obtained set of prints. It is illegal to copy or redraw these plans. Violation of U.S. Copyright Laws are punishable with fines up to \$150,000. After the purchase of plans, changes may be made by a qualified professional.

## Area Summary

| Total Area:   | 3830 sq. ft. |
|---------------|--------------|
| Main Floor:   | 2407 sq. ft. |
| Upper Floor:  | 1428 sq. ft. |
| Garage Floor: | 928 sq. ft.  |

#### **Design Features**

- Bonus Space @ Upper Floor
- Den/Office
- Great Room
- Laundry Room @ Main Floor
- Master Bedroom @ Main Floor Rear
- Rear Porch
- Suncadia Collection
- Vacation Plan
- View Lot Rear