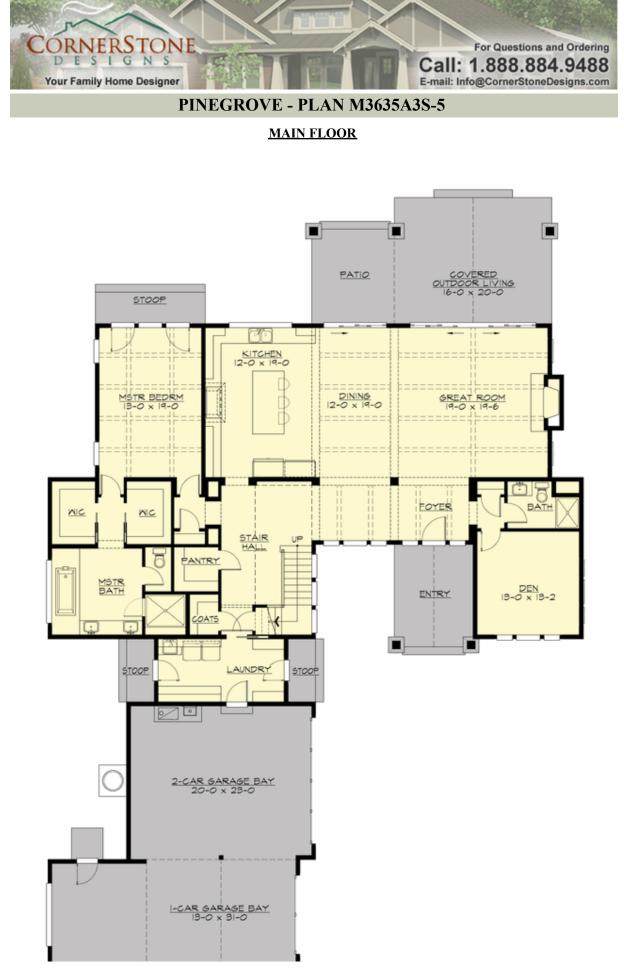

# PINEGROVE - PLAN M3635A3S-5

## Area Summary

| Total Area:   | 3830 sq. ft. |
|---------------|--------------|
| Main Floor:   | 2407 sq. ft. |
| Upper Floor:  | 1428 sq. ft. |
| Garage Floor: | 928 sq. ft.  |

#### **Design Features**

- Bonus Space @ Upper Floor
- Den/Office
- Great Room
- Laundry Room @ Main Floor
- Master Bedroom @ Main Floor Rear
- Rear Porch
- Suncadia Collection
- Vacation Plan
- View Lot Rear