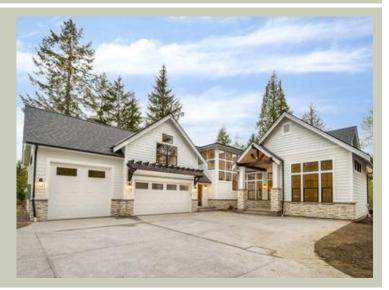

PINEGROVE - PLAN M3635A3S-5

 Total Area:
 3830 sq. ft.

 Garage Area:
 928 sq. ft.

 Garage Area:
 928 sq. ft.

 Garage Size:
 3

 Stories:
 2

 Bedrooms:
 4

 Width:
 68'-0"

 Depth:
 94'-0"

 Height:
 24'-0"

 Foundation:
 Crawl Space



**COPYRIGHT NOTICE:** It is illegal to build this plan without a legally obtained set of prints. It is illegal to copy or redraw these plans. Violation of U.S. Copyright Laws are punishable with fines up to \$150,000. After the purchase of plans, changes may be made by a qualified professional.



**COPYRIGHT NOTICE:** It is illegal to build this plan without a legally obtained set of prints. It is illegal to copy or redraw these plans. Violation of U.S. Copyright Laws are punishable with fines up to \$150,000. After the purchase of plans, changes may be made by a qualified professional.

**COPYRIGHT NOTICE:** It is illegal to build this plan without a legally obtained set of prints. It is illegal to copy or redraw these plans. Violation of U.S. Copyright Laws are punishable with fines u