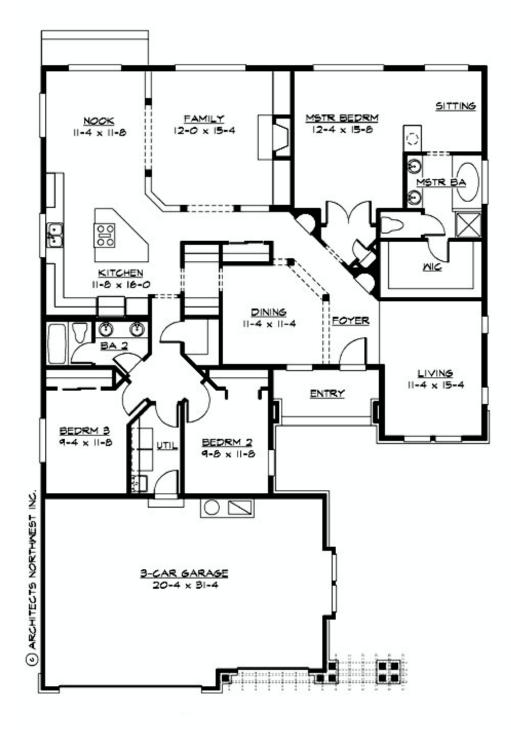

#### MAIN FLOOR

**COPYRIGHT NOTICE:** It is illegal to build this plan without a legally obtained set of prints. It is illegal to copy or redraw these plans. Violation of U.S. Copyright Laws are punishable with fines up to \$150,000. After the purchase of plans, changes may be made by a qualified professional.

## Area Summary

| Total Area:   | 2135 sq. ft. |
|---------------|--------------|
| Main Floor:   | 2135 sq. ft. |
| Garage Floor: | 655 sq. ft.  |

#### Number of Rooms

| Bedrooms:   | 3 |
|-------------|---|
| Full Baths: | 2 |

## **Design Features**

| • Laund | ry R | oon | ı (a | ) Main |
|---------|------|-----|------|--------|
| Floor   | •    |     | -    |        |
| - • •   |      |     | ••   | -      |

- Living & Family Room
- Master Bedroom @ Main Floor Rear
- Narrow Lot
- Small Plan