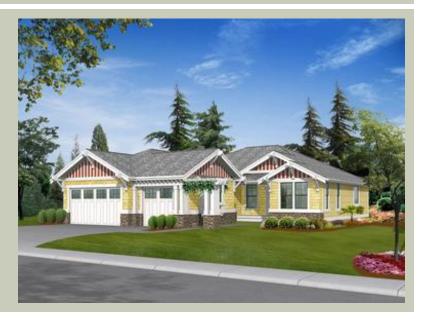

# CARMEL - PLAN R2135B3F-0

Total Area:2135 sq. ft.Garage Area:655 sq. ft.Garage Size:3Stories:1Bedrooms:3Full Baths:2Width:50'-0"Depth:70'-0"Height:18'-6"Foundation:Crawl Space

# Architectural Style

Craftsman Northwest Shingle