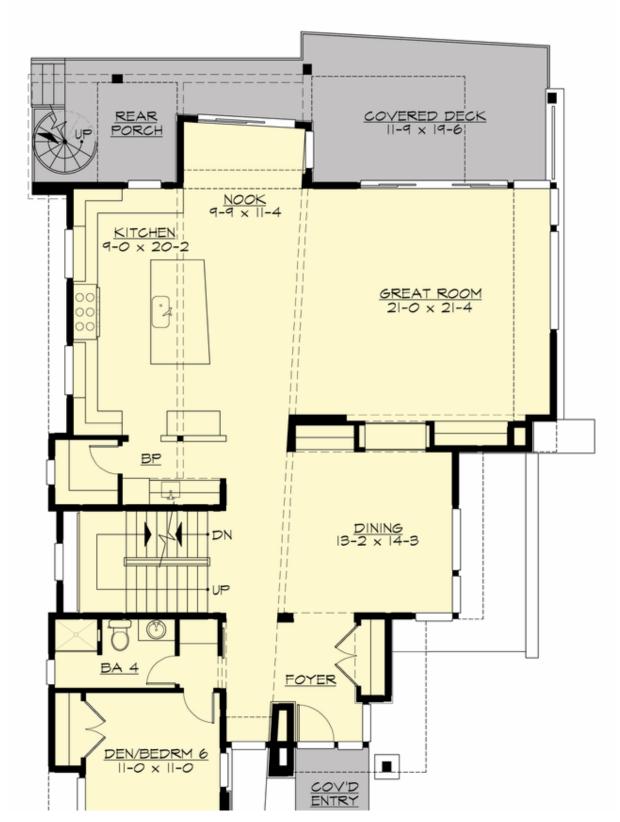

#### **MAIN FLOOR**

**COPYRIGHT NOTICE:** It is illegal to build this plan without a legally obtained set of prints. It is illegal to copy or redraw these plans. Violation of U.S. Copyright Laws are punishable with fines up to \$150,000. After the purchase of plans, changes may be made by a qualified professional.

#### **Area Summary**

Total Area: 4452 sq. ft.
Main Floor: 1777 sq. ft.
Upper Floor: 1664 sq. ft.
Lower Floor: 1011 sq. ft.
Garage Floor: 753 sq. ft.