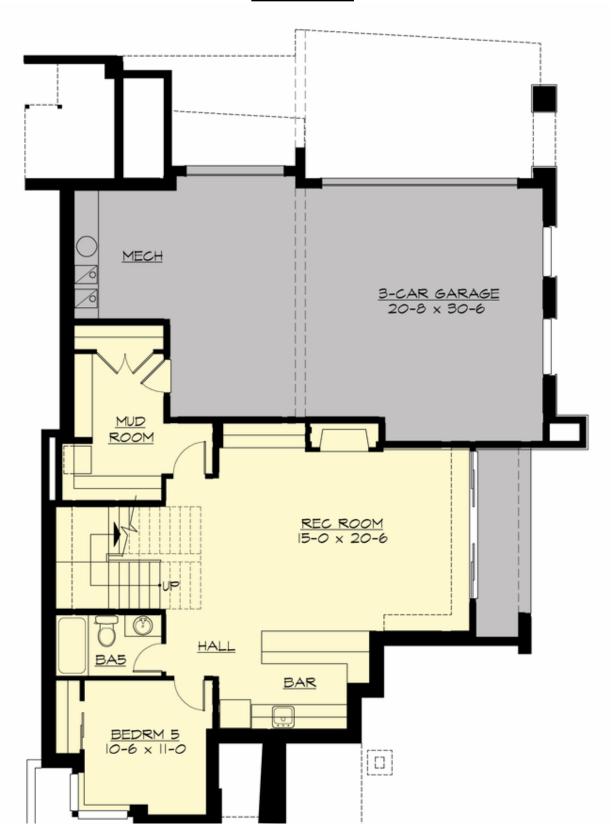

#### **LOWER FLOOR**

**COPYRIGHT NOTICE:** It is illegal to build this plan without a legally obtained set of prints. It is illegal to copy or redraw these plans. Violation of U.S. Copyright Laws are punishable with fines up to \$150,000. After the purchase of plans, changes may be made by a qualified professional.

#### **Area Summary**

Total Area: 4452 sq. ft.
Main Floor: 1777 sq. ft.
Upper Floor: 1664 sq. ft.
Lower Floor: 1011 sq. ft.
Garage Floor: 753 sq. ft.

#### Garage

Garage Size: 3
Garage Door Location: Rear
Garage Type: Under