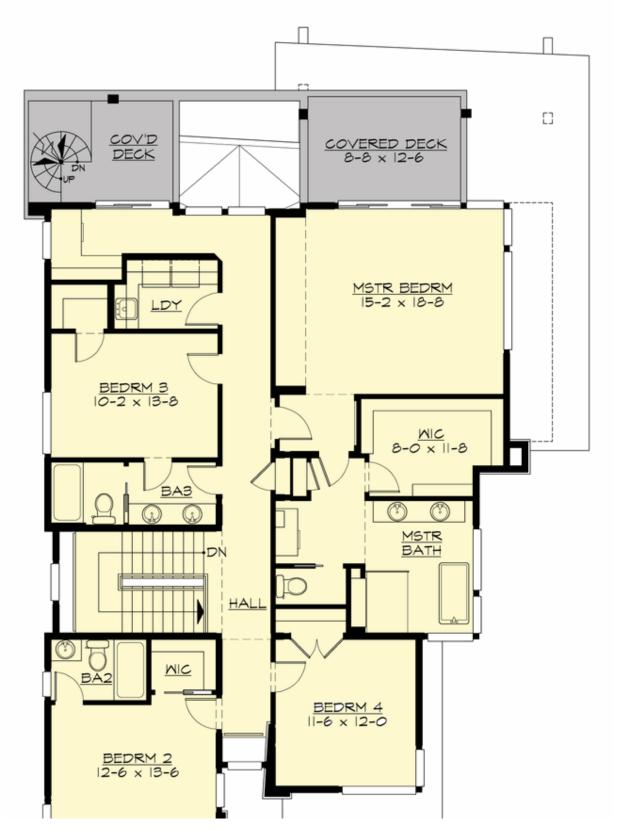

## **UPPER FLOOR**

**COPYRIGHT NOTICE:** It is illegal to build this plan without a legally obtained set of prints. It is illegal to copy or redraw these plans. Violation of U.S. Copyright Laws are punishable with fines up to \$150,000. After the purchase of plans, changes may be made by a qualified professional.

#### **Area Summary**

Total Area: 4452 sq. ft.
Main Floor: 1777 sq. ft.
Upper Floor: 1664 sq. ft.
Lower Floor: 1011 sq. ft.
Garage Floor: 753 sq. ft.