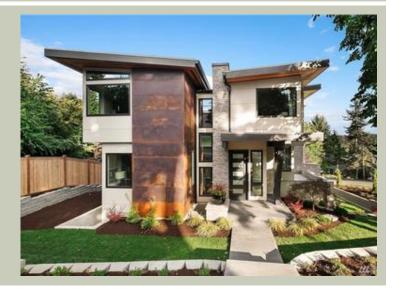

Total Area: 4452 sq. ft. Garage Area: 753 sq. ft. Garage Area: 753 sq. ft. Garage Size: 3

Garage Size: 3 Stories: 3 Bedrooms: 5 Full Baths: 5 Width: 46'-0" Depth: 63'-2"

Height: 21'-6"
Foundation: Daylight Basement



#### **MAIN FLOOR**



**COPYRIGHT NOTICE:** It is illegal to build this plan without a legally obtained set of prints. It is illegal to copy or redraw these plans. Violation of U.S. Copyright Laws are punishable with fines up to \$150,000. After the purchase of plans, changes may be made by a qualified professional.

## **UPPER FLOOR**



**COPYRIGHT NOTICE:** It is illegal to build this plan without a legally obtained set of prints. It is illegal to copy or redraw these plans. Violation of U.S. Copyright Laws are punishable with fines up to \$150,000. After the purchase of plans, changes may be made by a qualified professional.



#### **LOWER FLOOR**



**COPYRIGHT NOTICE:** It is illegal to build this plan without a legally obtained set of prints. It is illegal to copy or redraw thes