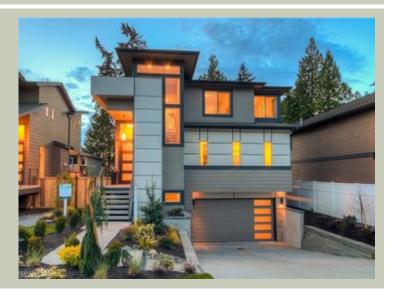

Total Area: 2861 sq. ft. Garage Area: 456 sq. ft. Garage Area: 456 sq. ft. Garage Size: 2

Garage Rize: 2
Stories: 3
Bedrooms: 4
Full Baths: 3
Half Baths: 1
Width: 32'-0"
Depth: 50'-0"
Height: 24'-6"

Height: 24'-6" Foundation: Daylight Basement



## **MAIN FLOOR**



**COPYRIGHT NOTICE:** It is illegal to build this plan without a legally obtained set of prints. It is illegal to copy or redraw these plans. Violation of U.S. Copyright Laws are punishable with fines up to \$150,000. After the purchase of plans, changes may be made by a qualified professional.



## **UPPER FLOOR**



**COPYRIGHT NOTICE:** It is illegal to build this plan without a legally obtained set of prints. It is illegal to copy or redraw these plans. Violation of U.S. Copyright Laws are punishable with fines up to \$150,000. After the purchase of plans, changes may be made by a qualified professional.

## **LOWER FLOOR**



**COPYRIGHT NOTICE:** It is illegal to build this plan without a legally obtained set of prints. It is illegal to copy or redraw these pl