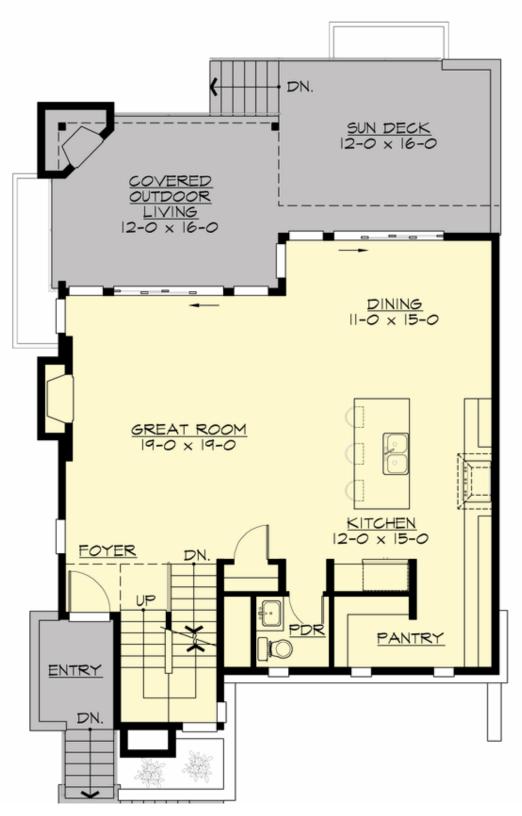

## **MAIN FLOOR**

**COPYRIGHT NOTICE:** It is illegal to build this plan without a legally obtained set of prints. It is illegal to copy or redraw these plans. Violation of U.S. Copyright Laws are punishable with fines up to \$150,000. After the purchase of plans, changes may be made by a qualified professional.

### **Area Summary**

Total Area: 2861 sq. ft.
Main Floor: 967 sq. ft.
Upper Floor: 1031 sq. ft.
Lower Floor: 863 sq. ft.
Garage Floor: 456 sq. ft.