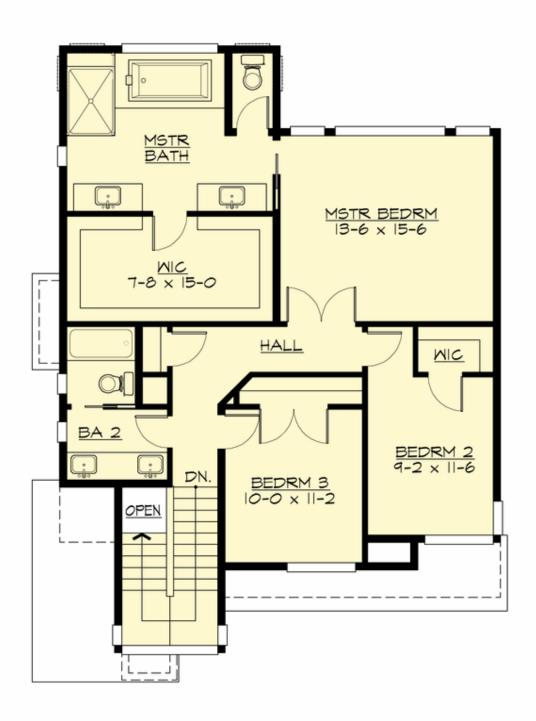

## **UPPER FLOOR**

**COPYRIGHT NOTICE:** It is illegal to build this plan without a legally obtained set of prints. It is illegal to copy or redraw these plans. Violation of U.S. Copyright Laws are punishable with fines up to \$150,000. After the purchase of plans, changes may be made by a qualified professional.

### **Area Summary**

Total Area: 2861 sq. ft.
Main Floor: 967 sq. ft.
Upper Floor: 1031 sq. ft.
Lower Floor: 863 sq. ft.
Garage Floor: 456 sq. ft.

## **Number of Rooms**

Bedrooms: 4
Full Baths: 3
Half Baths: 1