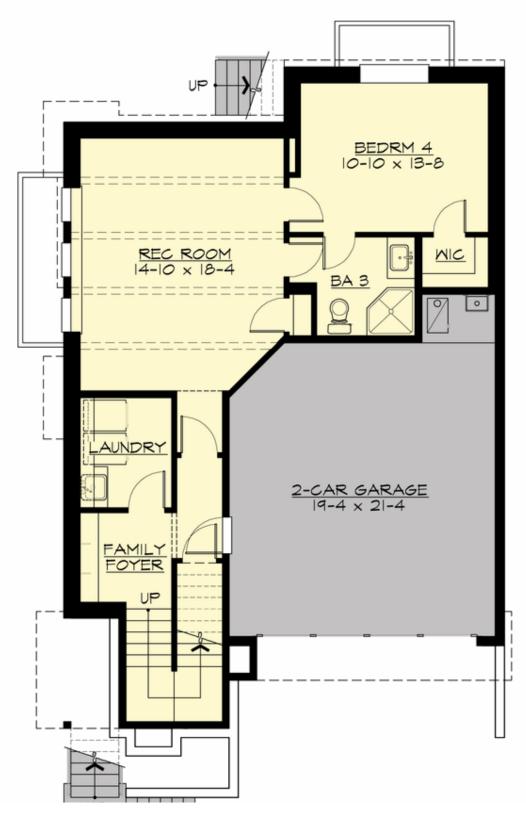

## **LOWER FLOOR**

**COPYRIGHT NOTICE:** It is illegal to build this plan without a legally obtained set of prints. It is illegal to copy or redraw these plans. Violation of U.S. Copyright Laws are punishable with fines up to \$150,000. After the purchase of plans, changes may be made by a qualified professional.

### **Area Summary**

Total Area: 2861 sq. ft.
Main Floor: 967 sq. ft.
Upper Floor: 1031 sq. ft.
Lower Floor: 863 sq. ft.
Garage Floor: 456 sq. ft.