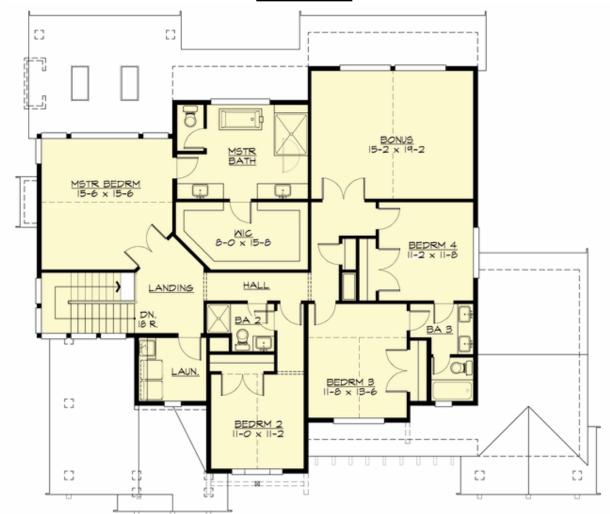

## **UPPER FLOOR**

### **Area Summary**

Total Area: 3556 sq. ft.
Main Floor: 1728 sq. ft.
Upper Floor: 1828 sq. ft.
Garage Floor: 644 sq. ft.