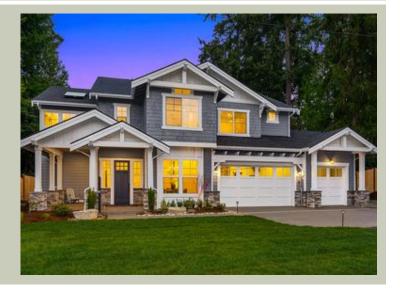

Total Area: 3556 sq. ft. Garage Area: 644 sq. ft. Garage Area: 644 sq. ft. Garage Size: 3

Garage Area. 044 Sq. It.
Garage Size: 3
Stories: 2
Bedrooms: 5
Full Baths: 4
Half Baths: 1
Width: 64'-0"
Depth: 55'-0"
Height: 28'-6"
Foundation: Crawl Space



#### **MAIN FLOOR**



## **UPPER FLOOR**



## **PLAN DETAILS**

### **Area Summary**

Total Area: 3556 sq. ft.
Main Floor: 1728 sq. ft.
Upper Floor: 1828 sq. ft.
Garage Floor: 644 sq. ft.

## **General Information**

 Stories:
 2

 Width:
 64'-0"

 Depth:
 55'-0"

 Height:
 28'-6"

# **Architectural Style**

Craftsman Shingle Traditional

#### **Number of Rooms**

Bedrooms: 5 Full Baths: 4 Half Baths: 1

#### Garage

Garage Size: 3
Garage Door Location: Front

#### **Roof Pitches**

Primary: 6:12 Secondary: 3:12

#### Wall Heights

Main: 10'-0"
Upper: 9'-0"
3rd Floor: 0'-0"
Lower: 0'-0"

## **Foundation Type**

Crawl Space

## **Roof Framing**

Trusses

#### Floor Load

Live (lbs): 40 PSF Dead (lbs): 10 PSF

#### **Roof Load**

Live (lbs): 25 PSF Dead (lbs): 15 PSF Wind: 85 MPH

#### *