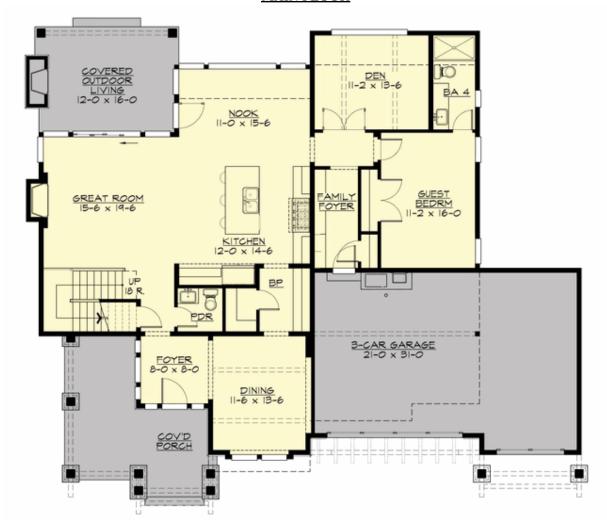

#### **MAIN FLOOR**

### **Area Summary**

Total Area: 3556 sq. ft.
Main Floor: 1728 sq. ft.
Upper Floor: 1828 sq. ft.
Garage Floor: 644 sq. ft.