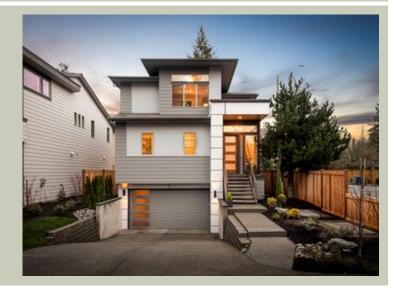

Total Area: 2877 sq. ft. Garage Area: 465 sq. ft. Garage Area: 465 sq. ft. Garage Size: 2

Garage Size: 2
Stories: 3
Bedrooms: 4
Full Baths: 3
Half Baths: 1
Width: 28'-0"
Depth: 49'-6"
Height: 24'-0"

Height: 24'-0" Foundation: Daylight Basement



### **MAIN FLOOR**



**COPYRIGHT NOTICE:** It is illegal to build this plan without a legally obtained set of prints. It is illegal to copy or redraw these plans. Violation of U.S. Copyright Laws are punishable with fines up to \$150,000. After the purchase of plans, changes may be made by a qualified professional.



### **UPPER FLOOR**



**COPYRIGHT NOTICE:** It is illegal to build this plan without a legally obtained set of prints. It is illegal to copy or redraw these plans. Violation of U.S. Copyright Laws are punishable with fines up to \$150,000. After the purchase of plans, changes may be made by a qualified professional.



#### **LOWER FLOOR**



**COPYRIGHT NOTICE:** It is illegal to build this plan without a legally obtained set of prints. It is illegal to copy or redraw th