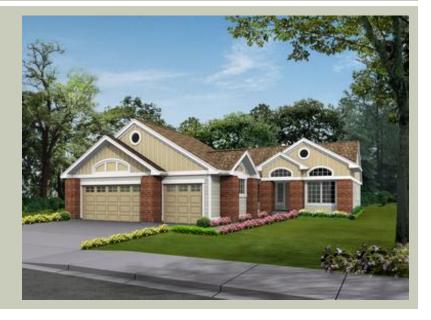

# **GRAYFIELD - PLAN R2135A3F-0**

Total Area:2135 sq. ft.Garage Area:655 sq. ft.Garage Area:655 sq. ft.Garage Size:3Stories:1Bedrooms:3Full Baths:2Width:50'-0"Depth:70'-0"Height:18'-6"Foundation:Crawl Space

# **GRAYFIELD - PLAN R2135A3F-0**

# **Architectural Style**

Contemporary Northwest Traditional