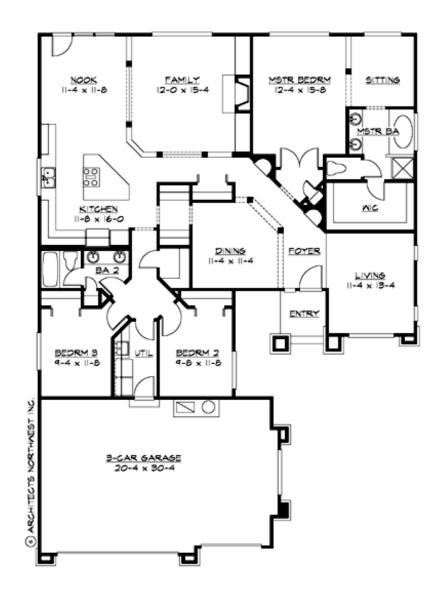

#### MAIN FLOOR

COPYRIGHT NOTICE: It is illegal to build this plan without a legally obtained set of prints. It is illegal to copy or redraw these plans. Violation of U.S. Copyright Laws are punishable with fines up to \$150,000. After the purchase of plans, changes may be made by a qualified professional.

# Area Summary

| Total Area:   | 2135 sq. ft. |
|---------------|--------------|
| Main Floor:   | 2135 sq. ft. |
| Garage Floor: | 655 sq. ft.  |

#### Number of Rooms

| Bedrooms:   | 3 |
|-------------|---|
| Full Baths: | 2 |

#### **Garage**

| Garage Size:          | 3     |
|-----------------------|-------|
| Garage Door Location: | Front |

### **Design Features**

| • Laundry R | Room @ Ma | ain |
|-------------|-----------|-----|
| Floor       | _         |     |
|             |           |     |

- Living & Family Room
- Master Bedroom @ Main Floor Rear
- Narrow Lot
- Small Plan