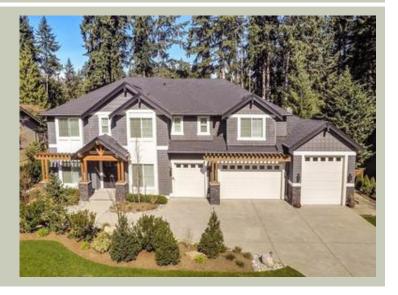

Total Area: 5437 sq. ft. Garage Area: 1101 sq. ft. Garage Area: 1101 sq. ft. Garage Size: 4

Garage Size: 4
Stories: 2
Bedrooms: 5
Full Baths: 5
Half Baths: 1
Width: 78'-6"
Depth: 66'-0"
Height: 32'-0"
Foundation: Crawl Space



#### **MAIN FLOOR**



## **UPPER FLOOR**



### **PLAN DETAILS**

### **Area Summary**

Total Area: 5437 sq. ft.
Main Floor: 2628 sq. ft.
Upper Floor: 2809 sq. ft.
Garage Floor: 1101 sq. ft.

### **General Information**

 Stories:
 2

 Width:
 78'-6"

 Depth:
 66'-0"

 Height:
 32'-0"

## **Architectural Style**

Craftsman Northwest Shingle

### **Number of Rooms**

Bedrooms: 5 Full Baths: 5 Half Baths: 1

#### Garage

Garage Size: 4
Garage Door Location: Front

#### **Roof Pitches**

Primary: 8:12 Secondary: 6:12

#### **Wall Heights**

Main: 10'-0" Upper: 9'-0"

### **Foundation Type**

Crawl Space

### **Roof Framing**

Trusses

#### Floor Load

Live (lbs): 40 PSF Dead (lbs): 10 PSF

### **Roof Load**

Live (lbs): 25 PSF Dead (lbs): 15 PSF Wind: 85 MPH

#### **Design Features**

- Bo