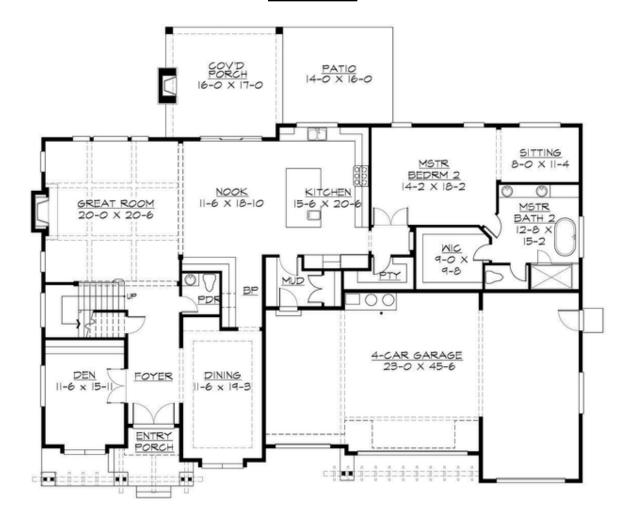

#### **MAIN FLOOR**

### **Area Summary**

Total Area: 5437 sq. ft.
Main Floor: 2628 sq. ft.
Upper Floor: 2809 sq. ft.
Garage Floor: 1101 sq. ft.