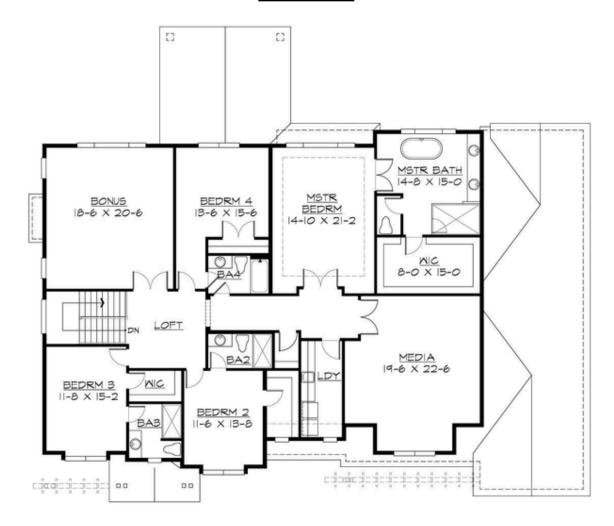

## **UPPER FLOOR**

### **Area Summary**

Total Area: 5437 sq. ft.
Main Floor: 2628 sq. ft.
Upper Floor: 2809 sq. ft.
Garage Floor: 1101 sq. ft.

#### **Design Features**

- Bonus Space @ Upper Floor
- Den/Office
- Front and Rear Porch
- Great Room
- Laundry Room @ Upper Floor
- Master Bedroom @ Upper Floor
- Wide Lot