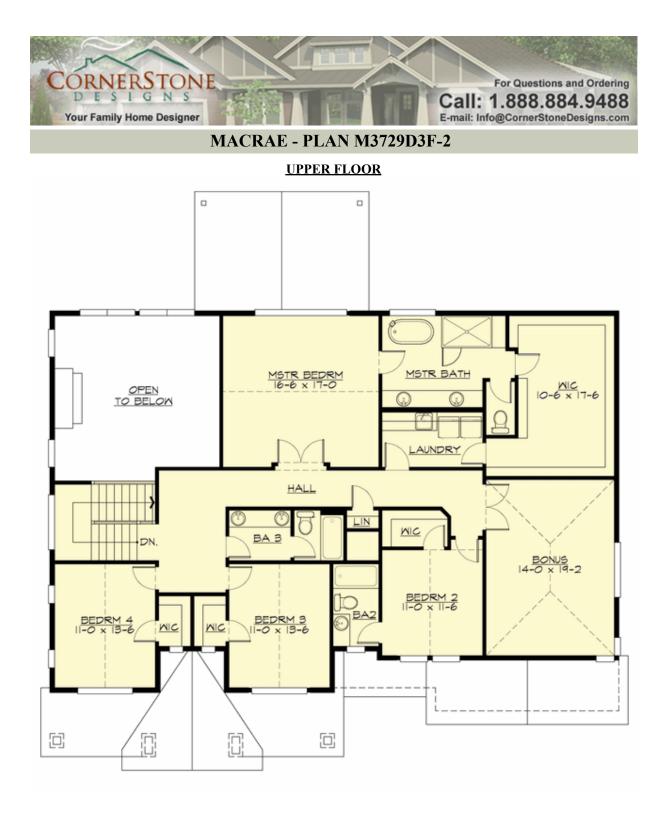

## MACRAE - PLAN M3729D3F-2

## Area Summary

| Total Area:   | 3962 sq. ft. |
|---------------|--------------|
| Main Floor:   | 1940 sq. ft. |
| Upper Floor:  | 2022 sq. ft. |
| Garage Floor: | 636 sq. ft.  |

#### **Design Features**

- Bonus Space @ Upper Floor
- Den/Office
- Front and Rear Porch
- Great Room
- Laundry Room @ Upper Floor
- Master Bedroom @ Upper Floor Rear
- View Lot Rear
- Wide Lot