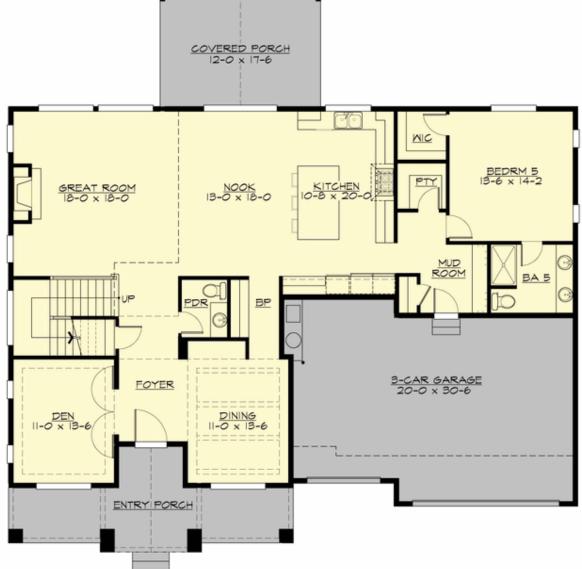

## Area Summary

| Total Area:   | 3962 sq. ft. |
|---------------|--------------|
| Main Floor:   | 1940 sq. ft. |
| Upper Floor:  | 2022 sq. ft. |
| Garage Floor: | 636 sq. ft.  |

#### **Design Features**

- Bonus Space @ Upper Floor
- Den/Office
- Front and Rear Porch
- Great Room
- Laundry Room @ Upper Floor
- Master Bedroom @ Upper Floor Rear
- View Lot Rear
- Wide Lot