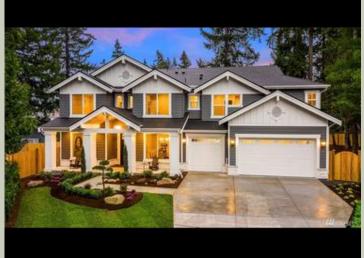

# **Architectural Style**

| Craftsman |  |
|-----------|--|
| Northwest |  |
| Shingle   |  |

#### **Design Features**

- Bonus Space @ Upper Floor
- Den/Office
- Front and Rear Porch
- Great Room
- Laundry Room @ Upper Floor
- Master Bedroom @ Upper Floor Rear
- View Lot Rear
- Wide Lot