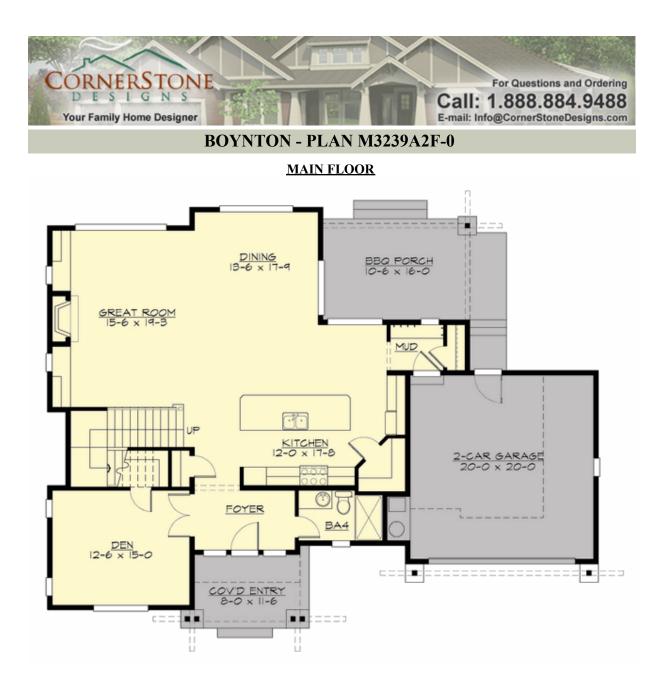

### **BOYNTON - PLAN M3239A2F-0**

## Area Summary

| Total Area:   | 3229 sq. ft. |
|---------------|--------------|
| Main Floor:   | 1431 sq. ft. |
| Upper Floor:  | 1798 sq. ft. |
| Garage Floor: | 488 sq. ft.  |

#### **Design Features**

- Bonus Space @ Upper Floor
- Den/Office
- Front and Rear Porch
- Great Room
- Laundry Room @ Upper Floor
- Master Bedroom @ Upper Floor Rear
- View Lot Rear
- Wide Lot

COPYRIGHT NOTICE: It is illegal to build this plan without a legally obtained set of prints. It is illegal to copy or redraw these plans. Violation of U.S. Copyright Laws are punishable with fines up to \$150,000. After the purchase of plans, changes may be made by a qualified professional.