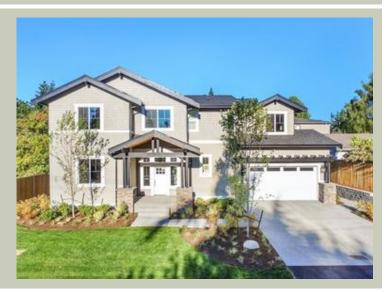

# For Questions and Ordering

Call: 1.888.884.9488 E-mail: Info@CornerStoneDesigns.com

**BOYNTON - PLAN M3239A2F-0** 

 Total Area:
 3229 sq. ft.

 Garage Area:
 488 sq. ft.

 Garage Area:
 488 sq. ft.

 Garage Size:
 2

 Stories:
 2

 Bedrooms:
 4

 Full Baths:
 4

 Width:
 60'-0"

 Depth:
 45'-0"

 Height:
 28'-7"

 Foundation:
 Crawl Space

CORNERSTONE D E S I G N S

# Architectural Style

Craftsman Northwest Shingle