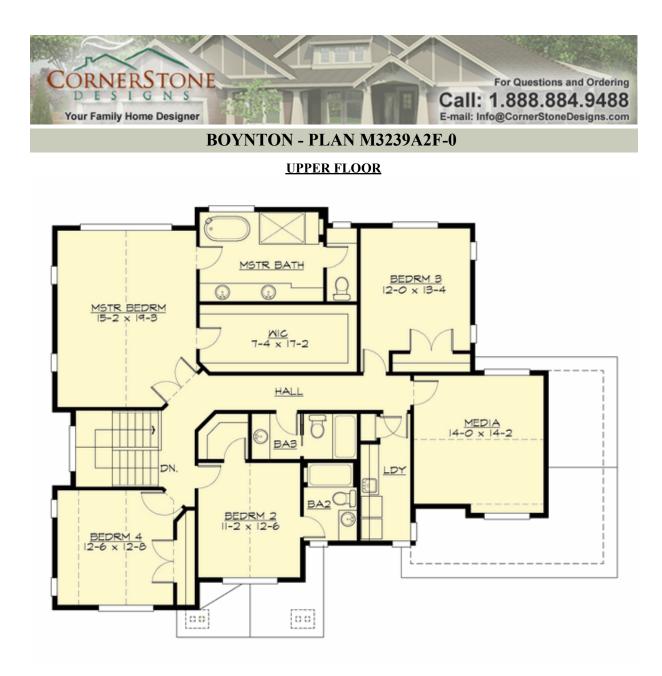

### **BOYNTON - PLAN M3239A2F-0**

## Area Summary

| Total Area:   | 3229 sq. ft. |
|---------------|--------------|
| Main Floor:   | 1431 sq. ft. |
| Upper Floor:  | 1798 sq. ft. |
| Garage Floor: | 488 sq. ft.  |

#### **Design Features**

- Bonus Space @ Upper Floor
- Den/Office
- Front and Rear Porch
- Great Room
- Laundry Room @ Upper Floor
- Master Bedroom @ Upper Floor Rear
- View Lot Rear
- Wide Lot

COPYRIGHT NOTICE: It is illegal to build this plan without a legally obtained set of prints. It is illegal to copy or redraw these plans. Violation of U.S. Copyright Laws are punishable with fines up to \$150,000. After the purchase of plans, changes may be made by a qualified professional.