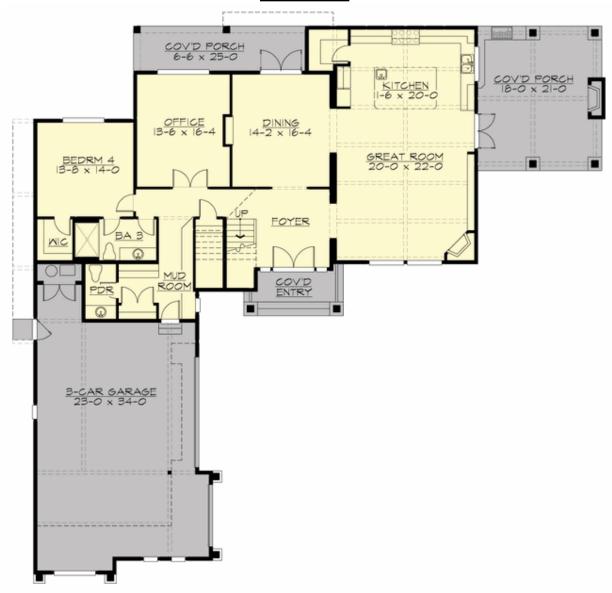

## **MAIN FLOOR**

## **PLAN DETAILS**

**Area Summary** 

Total Area: 4217 sq. ft.
Main Floor: 2158 sq. ft.
Upper Floor: 2059 sq. ft.
Garage Floor: 1029 sq. ft.

**General Information** 

 Stories:
 2

 Width:
 84'-6"

 Depth:
 84'-6"