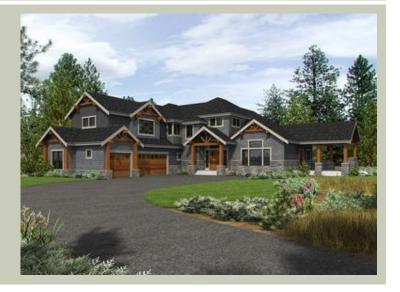

 Height:
 31'-6"

**Architectural Style** 

Craftsman Lodge Shingle

**Number of Rooms** 

Bedrooms: 4
Full Baths: 3
Half Baths: 1

Garage

Garage Size: 3
Garage Door Location: Side

**Roof Pitches** 