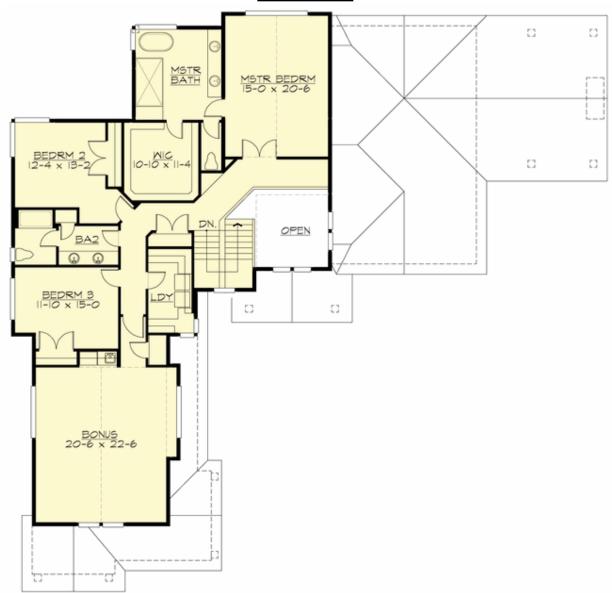

## **UPPER FLOOR**

## **PLAN DETAILS**

**Area Summary** 

Total Area: 4217 sq. ft.
Main Floor: 2158 sq. ft.
Upper Floor: 2059 sq. ft.
Garage Floor: 1029 sq. ft.

**General Information** 

 Stories:
 2

 Width:
 84'-6"

 Depth:
 84'-6"