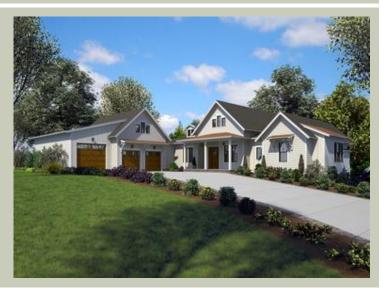

# LILIEDALE - PLAN R6075A5ST-0DB

| Total Area:  | 6075 sq. ft.             |
|--------------|--------------------------|
| Garage Area: | 1505 sq. ft.             |
| Garage Area: | 1505 sq. ft.             |
| Garage Size: | 5+                       |
| Stories:     | 2                        |
| Bedrooms:    | 4                        |
| Full Baths:  | 5                        |
| Half Baths:  | 1                        |
| Width:       | 108'-0"                  |
| Depth:       | 106'-6"                  |
| Height:      | 25'-0"                   |
| Foundation:  | <b>Daylight Basement</b> |
|              |                          |

#### **General Information**

| Stories: | 2       |
|----------|---------|
| Width:   | 108'-0" |
| Depth:   | 106'-6" |
| Height:  | 25'-0"  |

## Architectural Style

| Country     |
|-------------|
| Farmhouse   |
| Traditional |