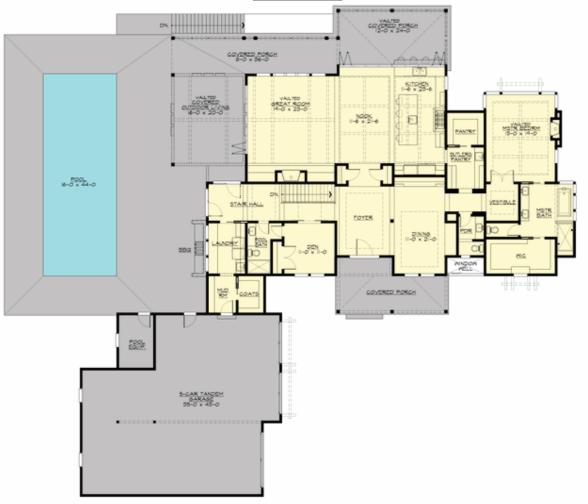

# LILIEDALE - PLAN R6075A5ST-0DB

MAIN FLOOR

**COPYRIGHT NOTICE:** It is illegal to build this plan without a legally obtained set of prints. It is illegal to copy or redraw these plans. Violation of U.S. Copyright Laws are punishable with fines up to \$150,000. After the purchase of plans, changes may be made by a qualified professional.

## Area Summary

| Total Area:   | 6075 sq. ft. |
|---------------|--------------|
| Main Floor:   | 3155 sq. ft. |
| Lower Floor:  | 2920 sq. ft. |
| Garage Floor: | 1505 sq. ft. |

## **Design Features**

- Bonus Space @ Lower Floor
- Den/Office
- Front and Rear Porch
- Great Room
- Laundry Room @ Main Floor
- Master Bedroom @ Main Floor Rear
- View Lot Rear

**COPYRIGHT NOTICE:** It is illegal to build this plan without a legally obtained set of prints. It is illegal to copy or redraw these plans. Violation of U.S. Copyright Laws are punishable with fines up to \$150,000. After the purchase of plans, changes may be made by a qualified professional.