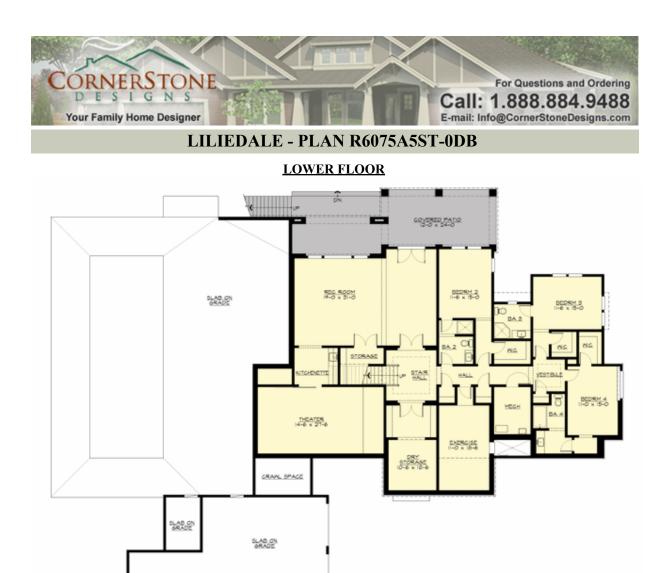

## LILIEDALE - PLAN R6075A5ST-0DB

## Area Summary

| Total Area:   | 6075 sq. ft. |
|---------------|--------------|
| Main Floor:   | 3155 sq. ft. |
| Lower Floor:  | 2920 sq. ft. |
| Garage Floor: | 1505 sq. ft. |

## **Design Features**

- Bonus Space @ Lower Floor
- Den/Office
- Front and Rear Porch
- Great Room
- Laundry Room @ Main Floor
- Master Bedroom @ Main Floor Rear
- View Lot Rear

**COPYRIGHT NOTICE:** It is illegal to build this plan without a legally obtained set of prints. It is illegal to copy or redraw these plans. Violation of U.S. Copyright Laws are punishable with fines up to \$150,000. After the purchase of plans, changes may be made by a qualified professional.